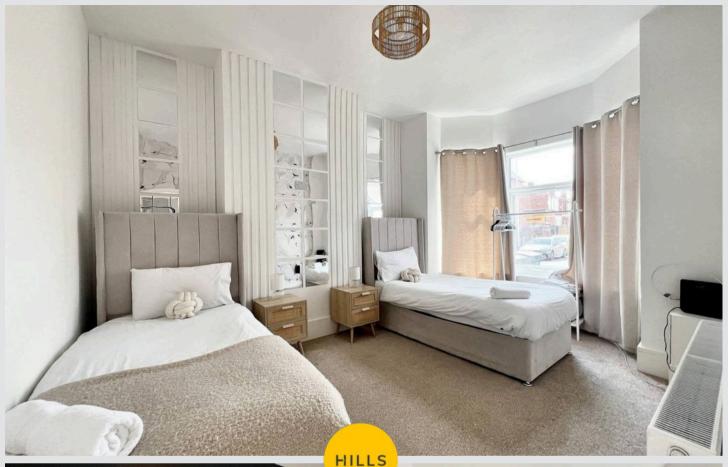

Bedroom One

14' 5" x 11' 8" (4.39m x 3.56m)

**Bedroom Two** 

9' 2" x 8' 1" (2.79m x 2.46m)

**Bedroom Three** 

10' 3" x 8' 4" (3.12m x 2.54m)

Bathroom

9' 1" x 4' 5" (2.77m x 1.35m)