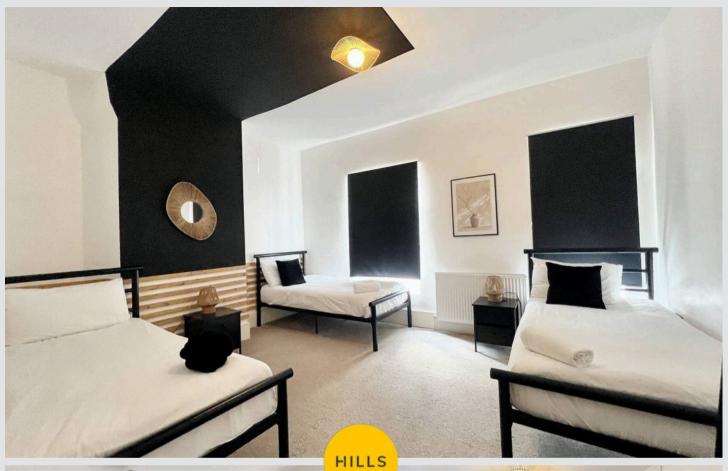

Bedroom One

14' 5" x 11' 8" (4.39m x 3.56m)

**Bedroom Two** 

9' 2" x 8' 1" (2.79m x 2.46m)

**Bedroom Three** 

10' 3" x 8' 4" (3.12m x 2.54m)

Bathroom

9' 1" x 4' 5" (2.77m x 1.35m)