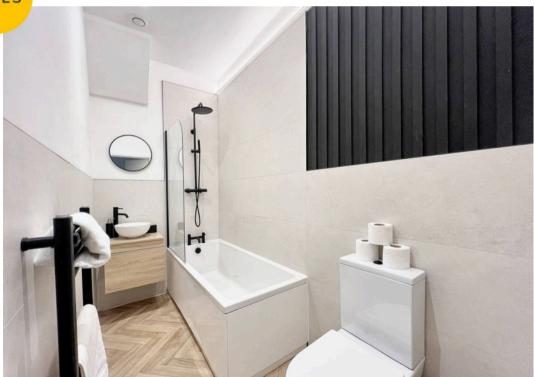

Bedroom One

14' 5" x 11' 8" (4.39m x 3.56m)

**Bedroom Two** 

9' 2" x 8' 1" (2.79m x 2.46m)

**Bedroom Three** 

10' 3" x 8' 4" (3.12m x 2.54m)

Bathroom

9' 1" x 4' 5" (2.77m x 1.35m)