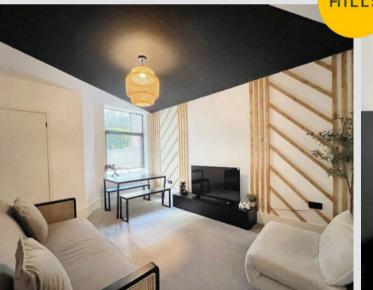

## **Entrance Hallway**

**Reception Room One** 

15' 4" x 10' 9" (4.67m x 3.28m)

**Reception Room Two** 

14' 4" x 11' 2" (4.37m x 3.40m)

Kitchen

10' 3" x 8' 3" (3.12m x 2.51m)

Landing