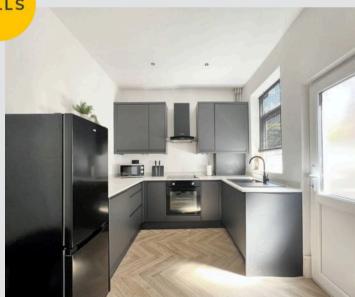

## **Entrance Hallway**

**Reception Room One** 

15' 4" x 10' 9" (4.67m x 3.28m)

**Reception Room Two** 

14' 4" x 11' 2" (4.37m x 3.40m)

Kitchen

10' 3" x 8' 3" (3.12m x 2.51m)

Landing