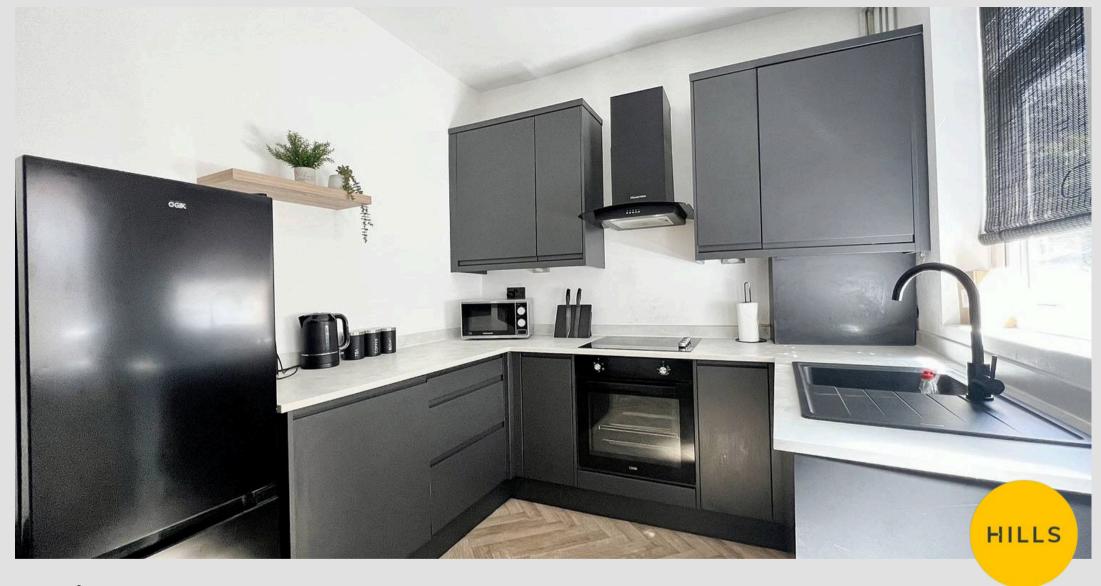

## **Entrance Hallway**

**Reception Room One** 

15' 4" x 10' 9" (4.67m x 3.28m)

**Reception Room Two** 

14' 4" x 11' 2" (4.37m x 3.40m)

Kitchen

10' 3" x 8' 3" (3.12m x 2.51m)

Landing