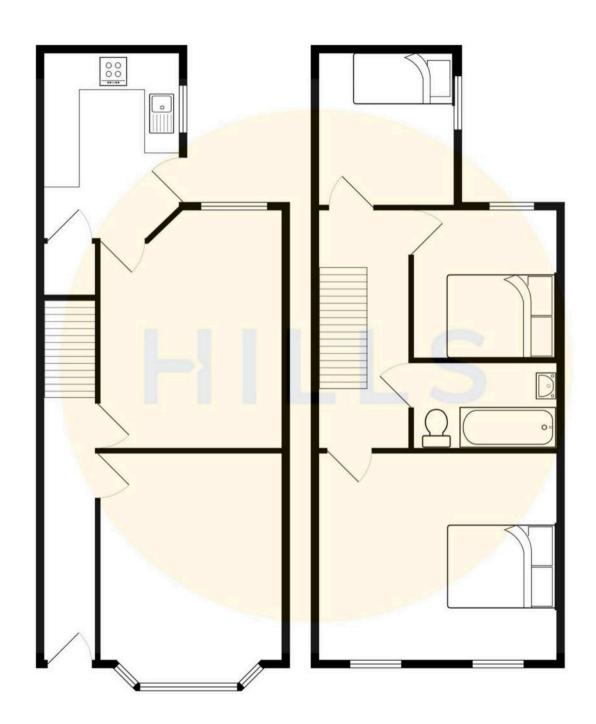

## **Entrance Hallway**

**Reception Room One** 

15' 4" x 10' 9" (4.67m x 3.28m)

**Reception Room Two** 

14' 4" x 11' 2" (4.37m x 3.40m)

Kitchen

10' 3" x 8' 3" (3.12m x 2.51m)

Landing

Bedroom One

14' 5" x 11' 8" (4.39m x 3.56m)

**Bedroom Two** 

9' 2" x 8' 1" (2.79m x 2.46m)

**Bedroom Three** 

10' 3" x 8' 4" (3.12m x 2.54m)

Bathroom

9' 1" x 4' 5" (2.77m x 1.35m)