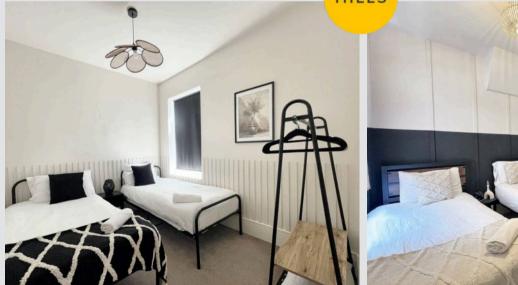

Bedroom One

14' 5" x 11' 8" (4.39m x 3.56m)

**Bedroom Two** 

9' 2" x 8' 1" (2.79m x 2.46m)

**Bedroom Three** 

10' 3" x 8' 4" (3.12m x 2.54m)

Bathroom

9' 1" x 4' 5" (2.77m x 1.35m)