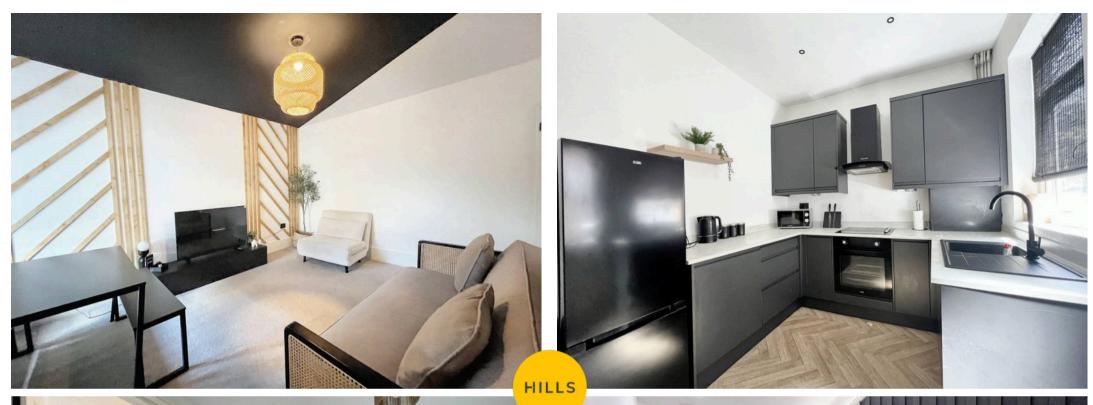

## **Entrance Hallway**

**Reception Room One** 

15' 4" x 10' 9" (4.67m x 3.28m)

**Reception Room Two** 

14' 4" x 11' 2" (4.37m x 3.40m)

Kitchen

10' 3" x 8' 3" (3.12m x 2.51m)

Landing