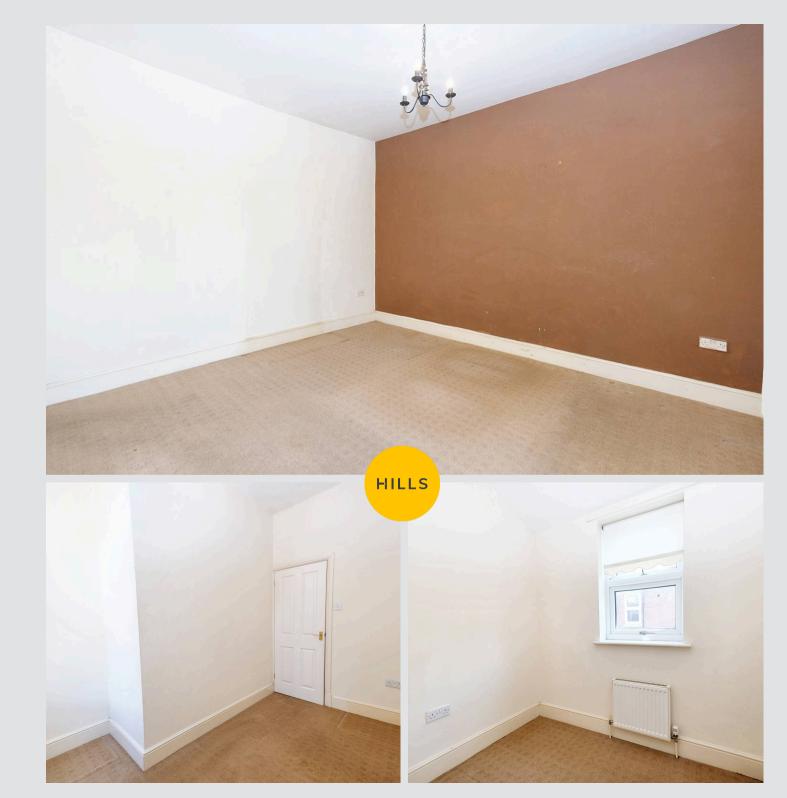

#### Bedroom One

11' 1" x 12' 9" (3.37m x 3.88m)

#### **Bedroom Two**

10' 10" x 11' 0" (3.29m x 3.35m)

#### **Bedroom Three**

6' 11" x 5' 3" (2.12m x 1.59m)