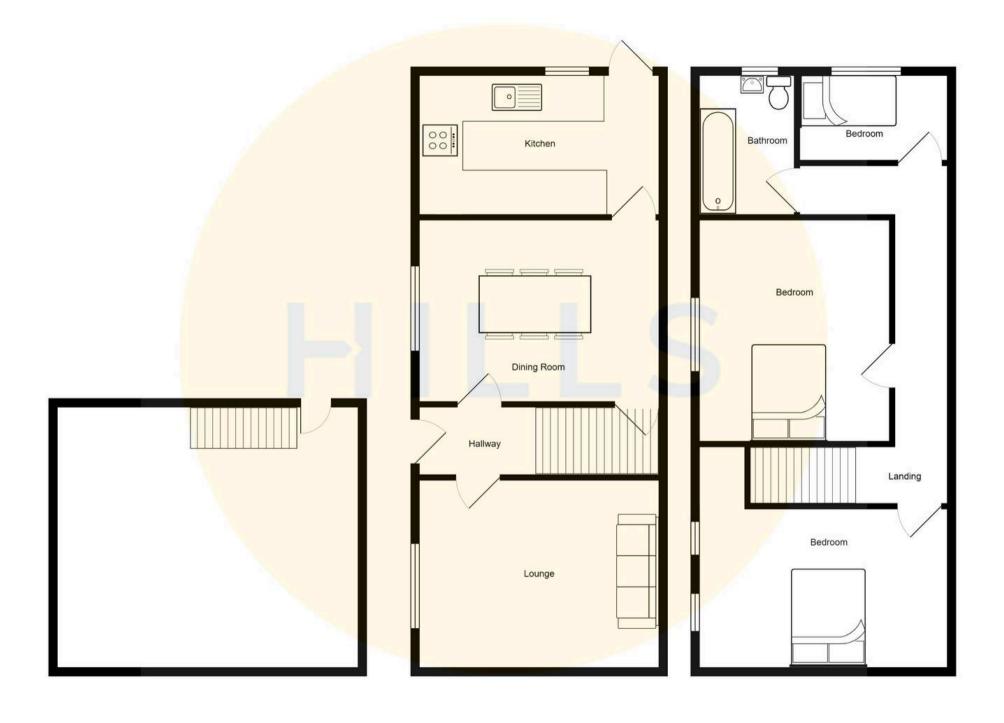

## Lounge

11' 0" x 14' 1" (3.35m x 4.30m)

## Kitchen

14' 2" x 6' 5" (4.33m x 1.96m)

## Dining room

14' 3" x 10' 10" (4.35m x 3.31m)

#### Bedroom One

11' 1" x 12' 9" (3.37m x 3.88m)

#### **Bedroom Two**

10' 10" x 11' 0" (3.29m x 3.35m)

#### **Bedroom Three**

6' 11" x 5' 3" (2.12m x 1.59m)

#### Bathroom

8' 4" x 6' 10" (2.54m x 2.08m)