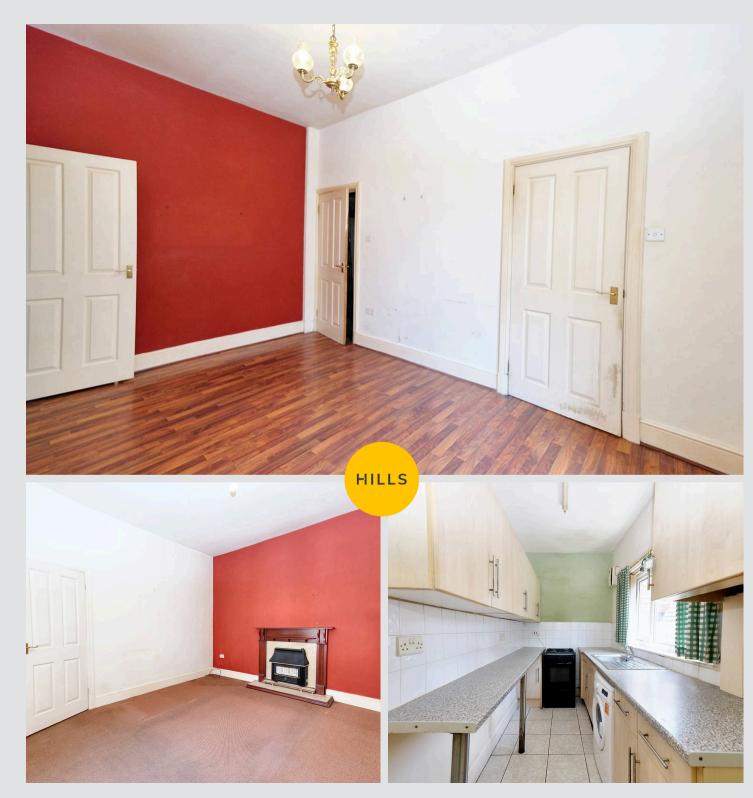

## Lounge

11' 0" x 14' 1" (3.35m x 4.30m)

## Kitchen

14' 2" x 6' 5" (4.33m x 1.96m)

## Dining room

14' 3" x 10' 10" (4.35m x 3.31m)

#### Kitchen

14' 2" x 6' 5" (4.33m x 1.96m)