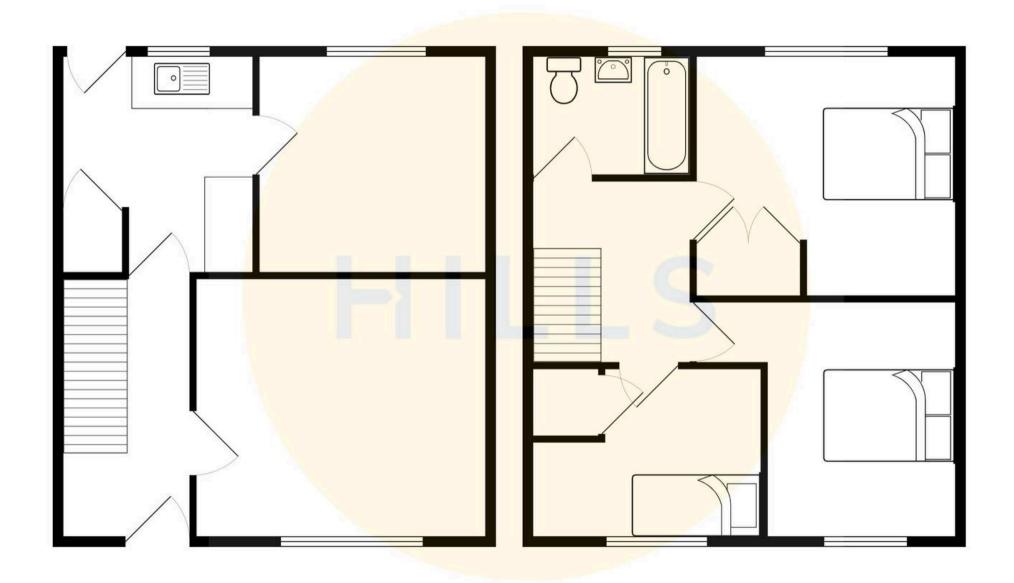

## **Entrance Hallway**

## Lounge

13' 11" x 11' 7" (4.24m x 3.52m)

#### **Dining Room**

10' 8" x 9' 11" (3.24m x 3.02m)

#### Kitchen

9' 5" x 10' 8" (2.86m x 3.26m)

## Landing

#### **Bedroom One**

12' 5" x 10' 8" (3.78m x 3.26m)

#### **Bedroom Two**

10' 6" x 11' 5" (3.20m x 3.48m)

## **Bedroom Three**

9' 5" x 7' 3" (2.86m x 2.22m)

#### Bathroom