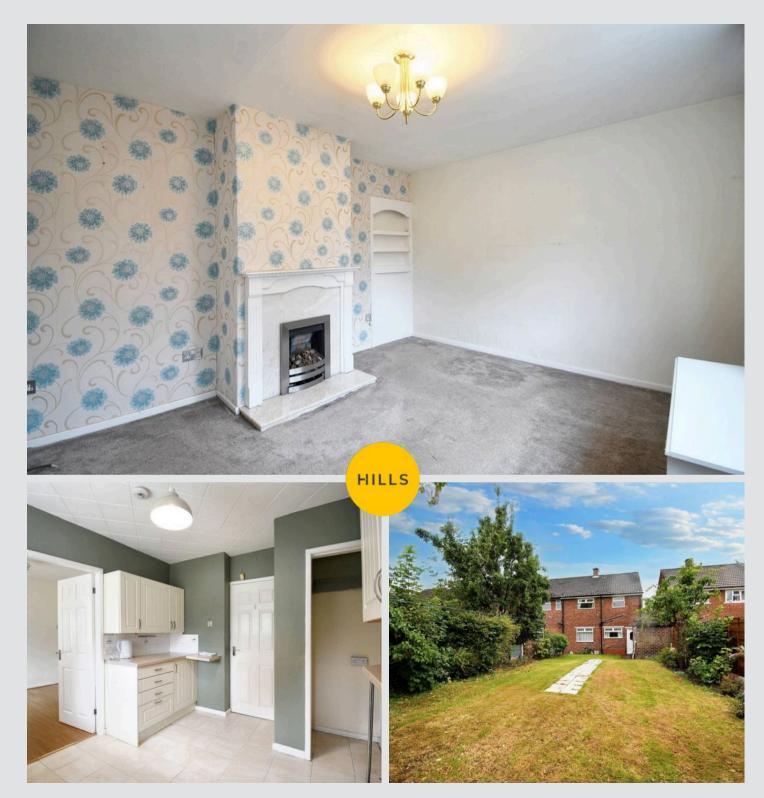

## Lounge

13' 11" x 11' 7" (4.24m x 3.52m)

#### Kitchen

9' 5" x 10' 8" (2.86m x 3.26m)