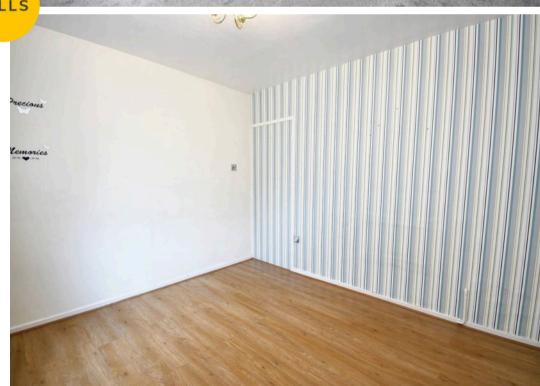

#### **Bedroom One**

12' 5" x 10' 8" (3.78m x 3.26m)

#### **Bedroom Two**

10' 6" x 11' 5" (3.20m x 3.48m)

## **Bedroom Three**

9' 5" x 7' 3" (2.86m x 2.22m)