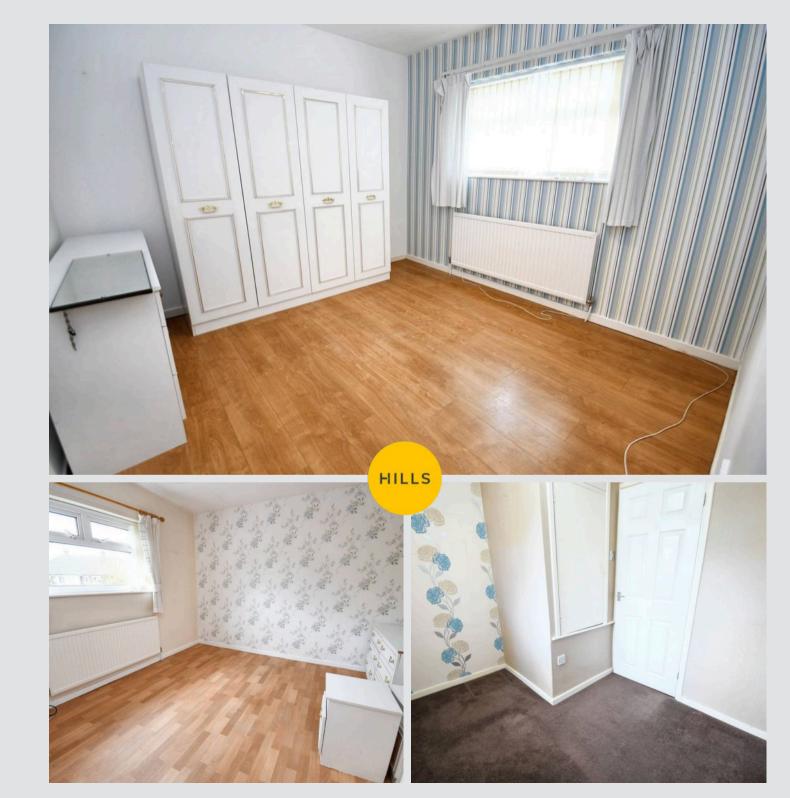

#### **Bedroom One**

12' 5" x 10' 8" (3.78m x 3.26m)

#### **Bedroom Two**

10' 6" x 11' 5" (3.20m x 3.48m)

## **Bedroom Three**

9' 5" x 7' 3" (2.86m x 2.22m)