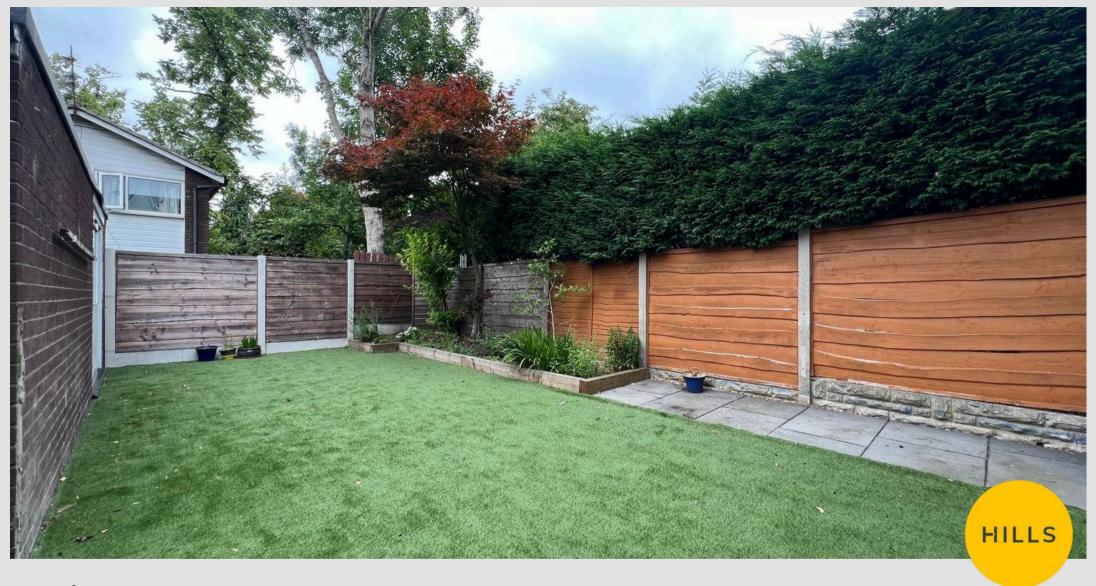

#### Rear Garden

Artificial Lawn, partially bordered with a raised planter bed. Paved seating area and detached garage.