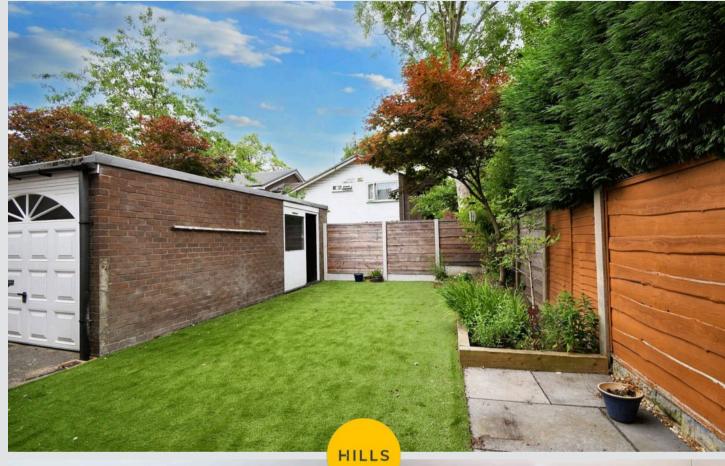

#### Rear Garden

Artificial Lawn, partially bordered with a raised planter bed. Paved seating area and detached garage.