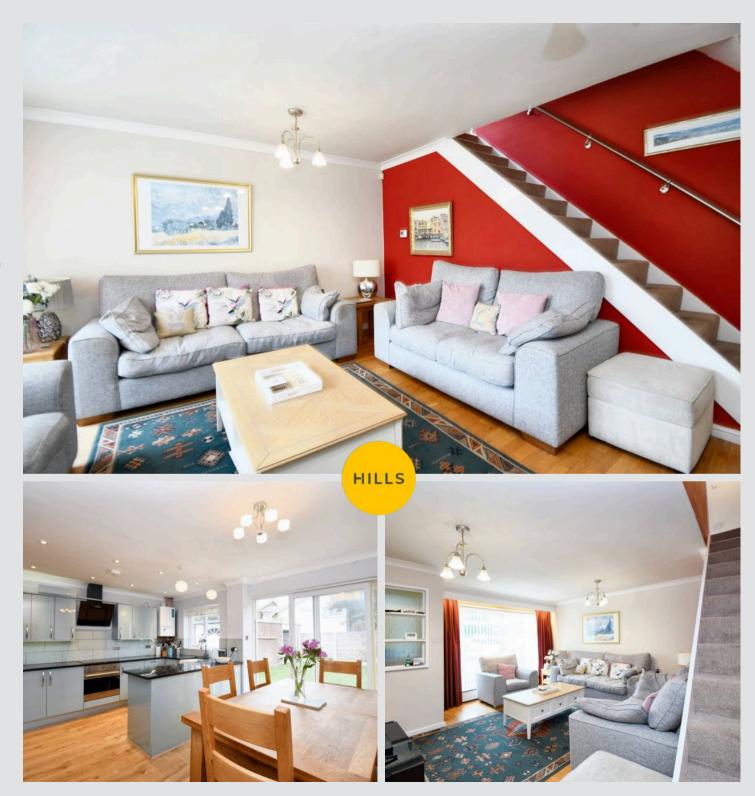

### Porch

8' 7" x 4' 7" (2.62m x 1.40m)

Lounge 15' 7" x 14' 2" (4.75m x 4.32m)

# Kitchen/Diner

15' 7" x 11' 4" (4.75m x 3.45m)