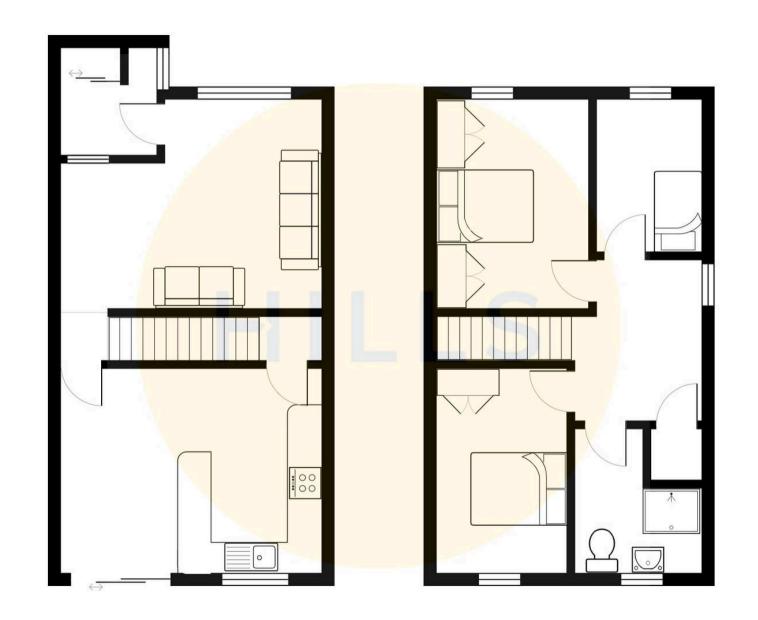

### Porch

8' 7" x 4' 7" (2.62m x 1.40m)

Lounge 15' 7" x 14' 2" (4.75m x 4.32m)

# Kitchen/Diner

15' 7" x 11' 4" (4.75m x 3.45m)

#### Bedroom One

13' 2" x 9' 5" (4.01m x 2.87m)

#### **Bedroom Two**

11' 4" x 8' 8" (3.45m x 2.64m)

#### **Bedroom Three**

10' 0" x 5' 9" (3.05m x 1.75m)

#### Bathroom

8' 1" x 6' 3" (2.46m x 1.91m)