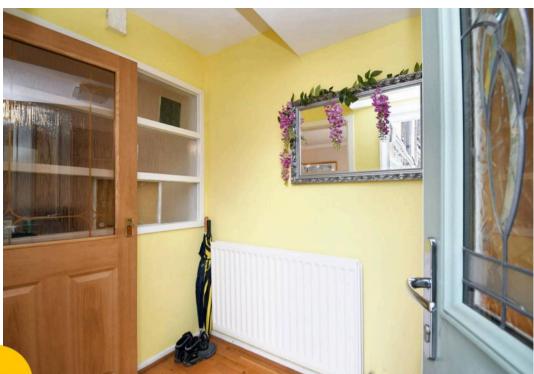

### Porch

8' 7" x 4' 7" (2.62m x 1.40m)

Lounge 15' 7" x 14' 2" (4.75m x 4.32m)