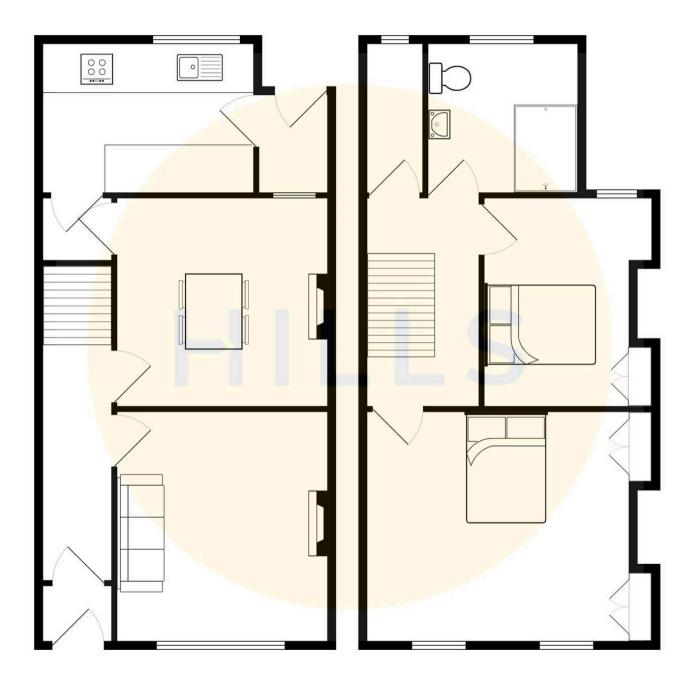

## Entrance Hallway

Lounge 11' 5" x 10' 11" (3.48m x 3.33m)

**Dining Room** 11' 9" x 11' 5" (3.57m x 3.48m)

**Kitchen** 10' 4" x 7' 8" (3.14m x 2.34m)

Landing

**Bedroom One** 13' 9" x 10' 11" (4.18m x 3.32m)

Bedroom Two 11' 5" x 9' 7" (3.49m x 2.91m)

Bathroom 7' 9" x 5' 11" (2.36m x 1.81m)