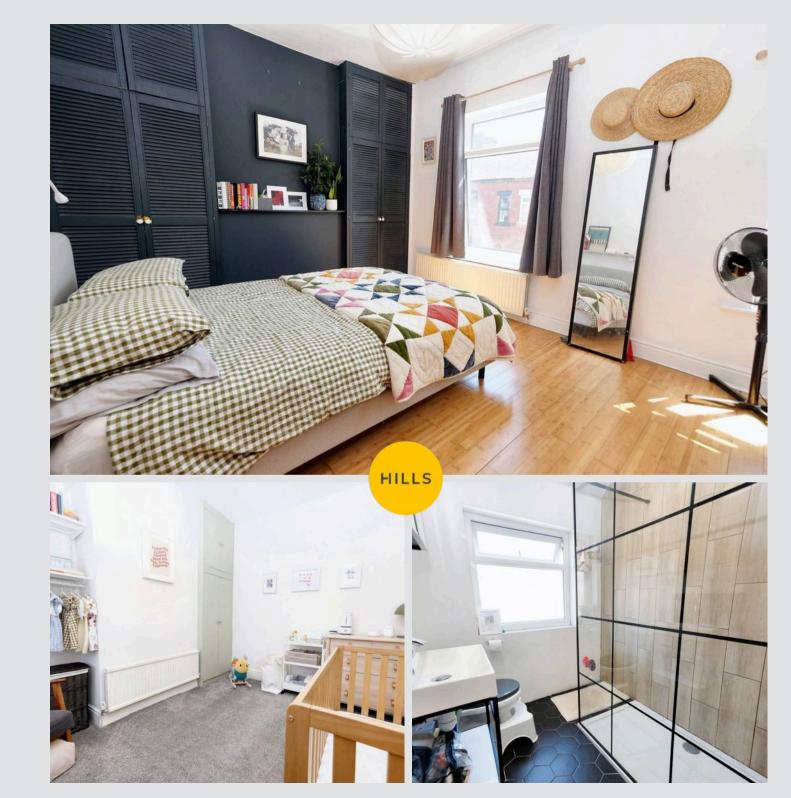

## Entrance Hallway

Lounge 11' 5" x 10' 11" (3.48m x 3.33m)

**Dining Room** 11' 9" x 11' 5" (3.57m x 3.48m)

**Kitchen** 10' 4" x 7' 8" (3.14m x 2.34m)

Landing

**Bedroom One** 13' 9" x 10' 11" (4.18m x 3.32m)

Bedroom Two 11' 5" x 9' 7" (3.49m x 2.91m)

Bathroom 7' 9" x 5' 11" (2.36m x 1.81m)