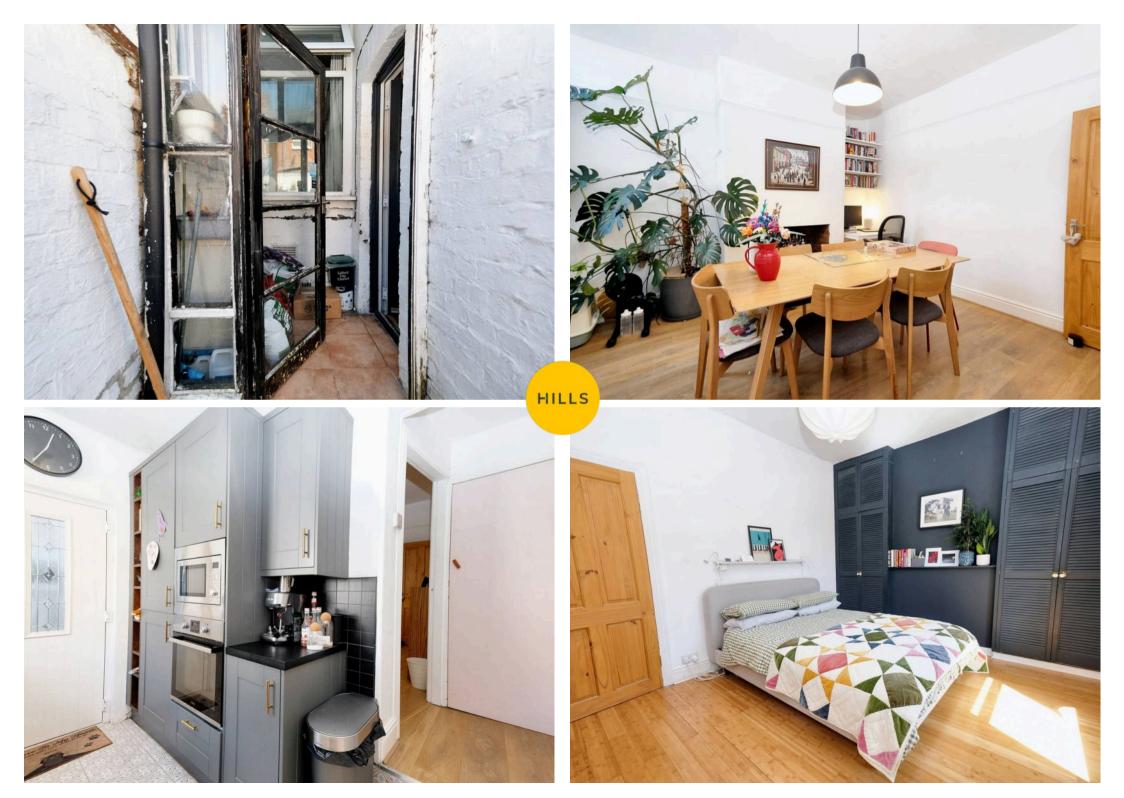

## Entrance Hallway

Lounge 11' 5" x 10' 11" (3.48m x 3.33m)

**Dining Room** 11' 9" x 11' 5" (3.57m x 3.48m)

**Kitchen** 10' 4" x 7' 8" (3.14m x 2.34m)

Landing

**Bedroom One** 13' 9" x 10' 11" (4.18m x 3.32m)

Bedroom Two 11' 5" x 9' 7" (3.49m x 2.91m)

Bathroom 7' 9" x 5' 11" (2.36m x 1.81m)