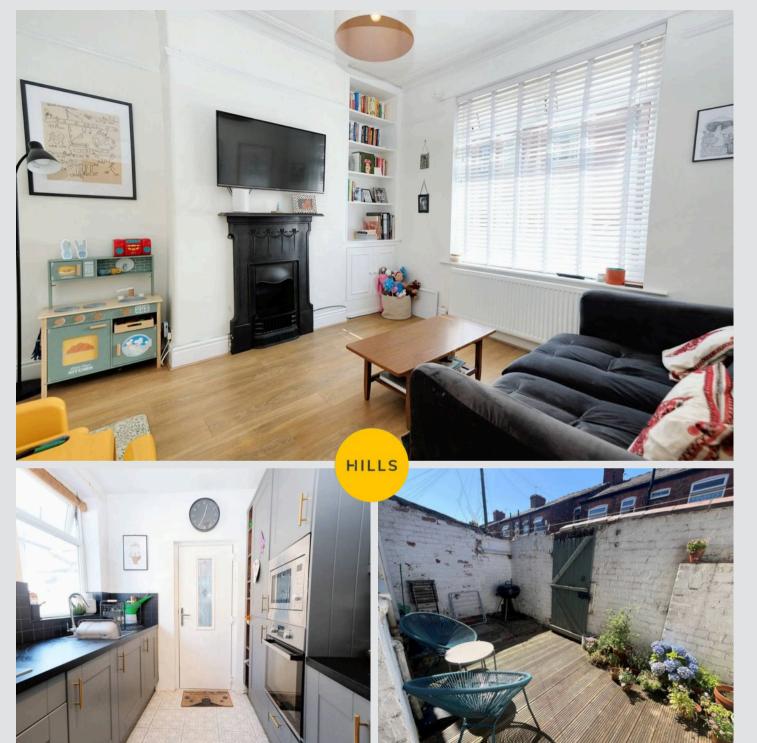

## Entrance Hallway

Lounge 11' 5" x 10' 11" (3.48m x 3.33m)

**Dining Room** 11' 9" x 11' 5" (3.57m x 3.48m)

**Kitchen** 10' 4" x 7' 8" (3.14m x 2.34m)

Landing

**Bedroom One** 13' 9" x 10' 11" (4.18m x 3.32m)