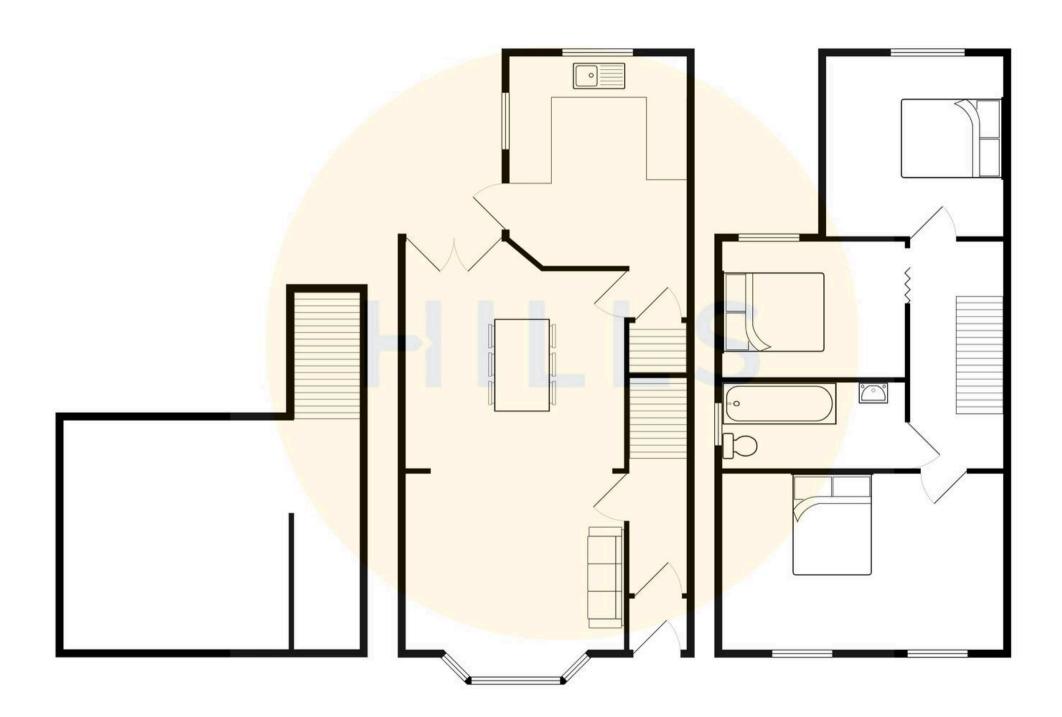

## Entrance Hallway

## Lounge

13' 2" x 11' 9" (4.01m x 3.58m)

### Landing

#### **Bedroom One**

15' 6" x 12' 5" (4.72m x 3.78m)

#### **Bedroom Two**

10' 2" x 9' 8" (3.10m x 2.95m)

#### **Bedroom Three**

11' 1" x 8' 9" (3.38m x 2.67m)

#### Bathroom

10' 2" x 4' 9" (3.10m x 1.45m)