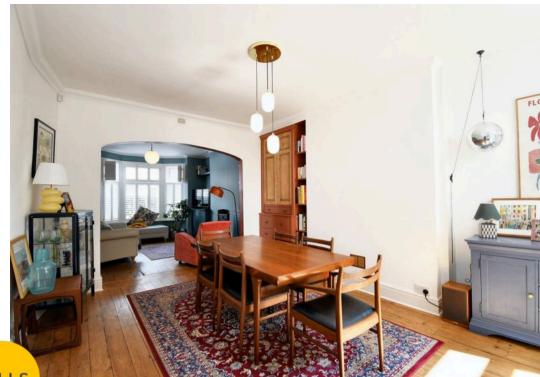

## **Dining Room**

17' 4" x 12' 5" (5.28m x 3.78m)

#### Kitchen

16' 0" x 8' 9" (4.88m x 2.67m)