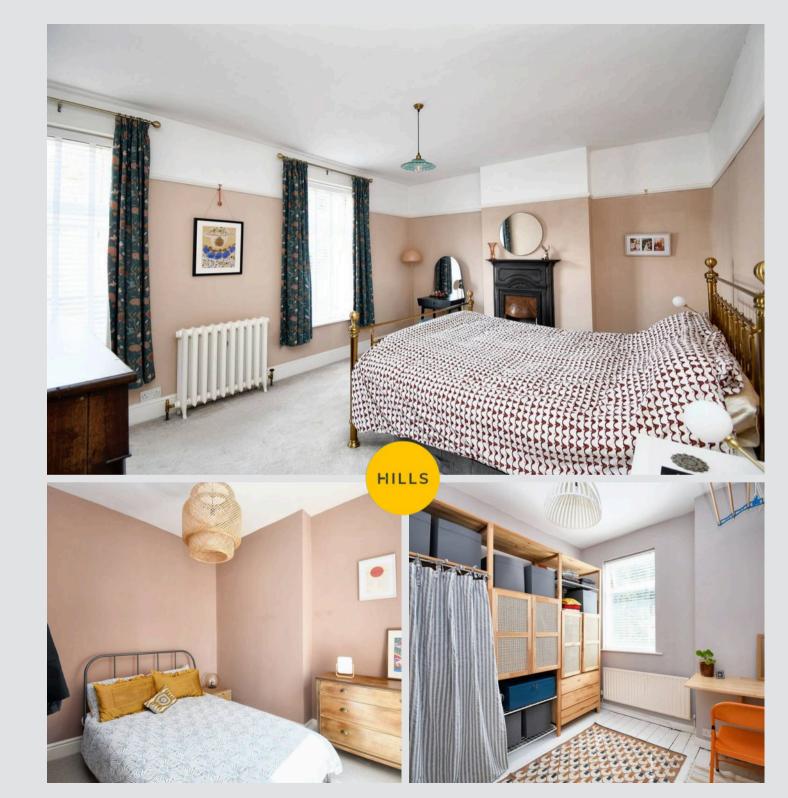

#### **Bedroom One**

15' 6" x 12' 5" (4.72m x 3.78m)

#### **Bedroom Two**

10' 2" x 9' 8" (3.10m x 2.95m)

#### **Bedroom Three**

11' 1" x 8' 9" (3.38m x 2.67m)