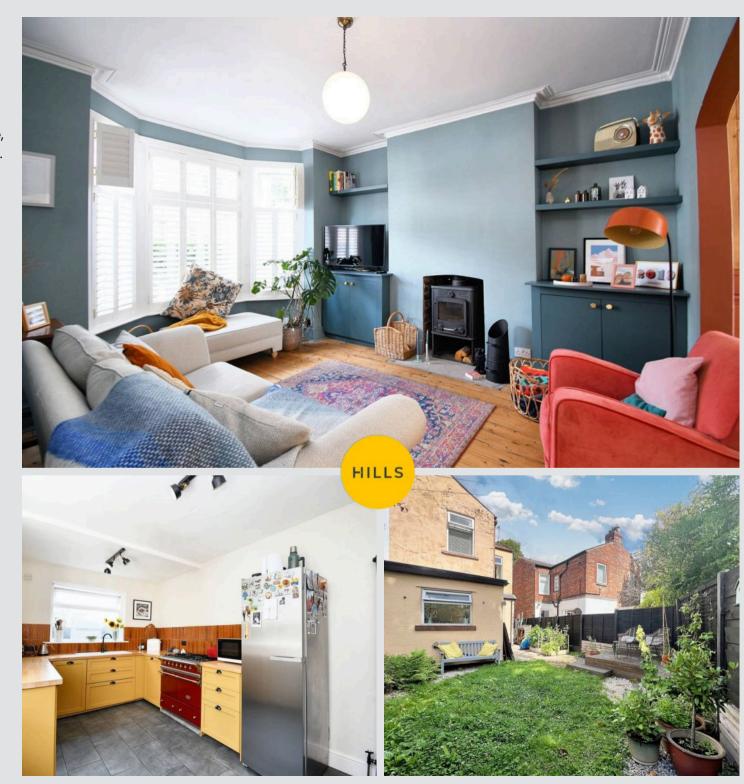

## Lounge

13' 2" x 11' 9" (4.01m x 3.58m)

## **Dining Room**

17' 4" x 12' 5" (5.28m x 3.78m)

#### Kitchen

16' 0" x 8' 9" (4.88m x 2.67m)