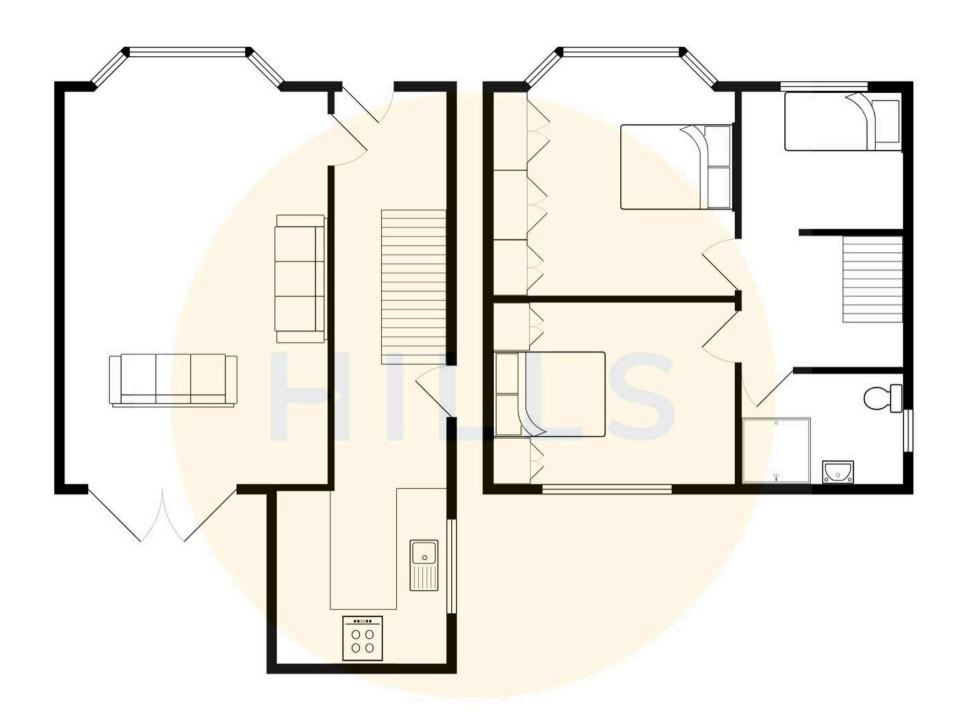

## Entrance Hallway

# Lounge / Diner

18' 8" x 10' 10" (5.68m x 3.30m)

### Kitchen

16' 2" x 6' 6" (4.94m x 1.97m)

## Landing

#### Bedroom One

10' 11" x 9' 5" (3.32m x 2.86m)

## Bedroom Two

10' 11" x 8' 11" (3.33m x 2.73m)

#### **Bedroom Three**

6' 6" x 6' 6" (1.98m x 1.98m)

#### Bathroom

6' 4" x 5' 5" (1.94m x 1.65m)