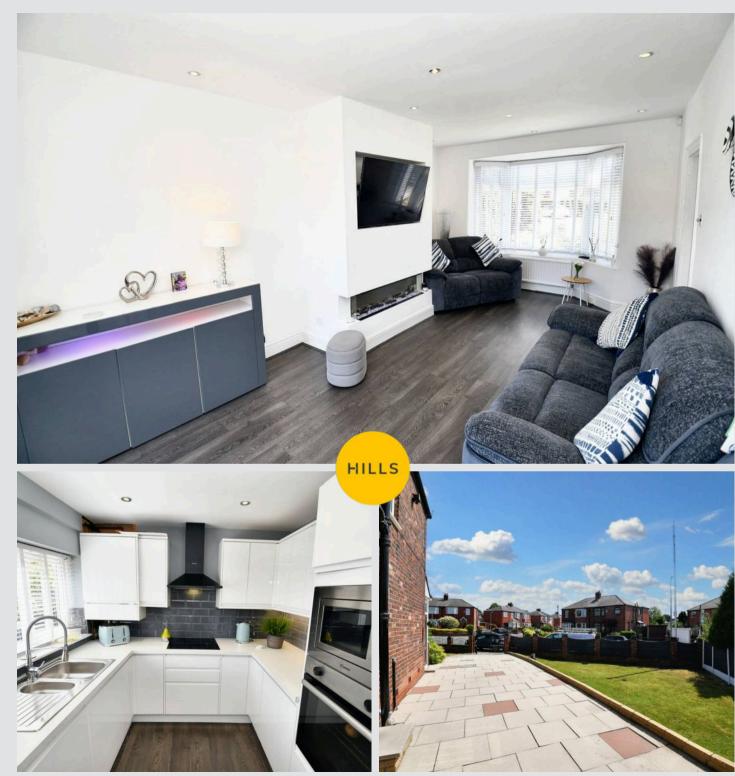

# Lounge / Diner

18' 8" x 10' 10" (5.68m x 3.30m)

### Kitchen

16' 2" x 6' 6" (4.94m x 1.97m)