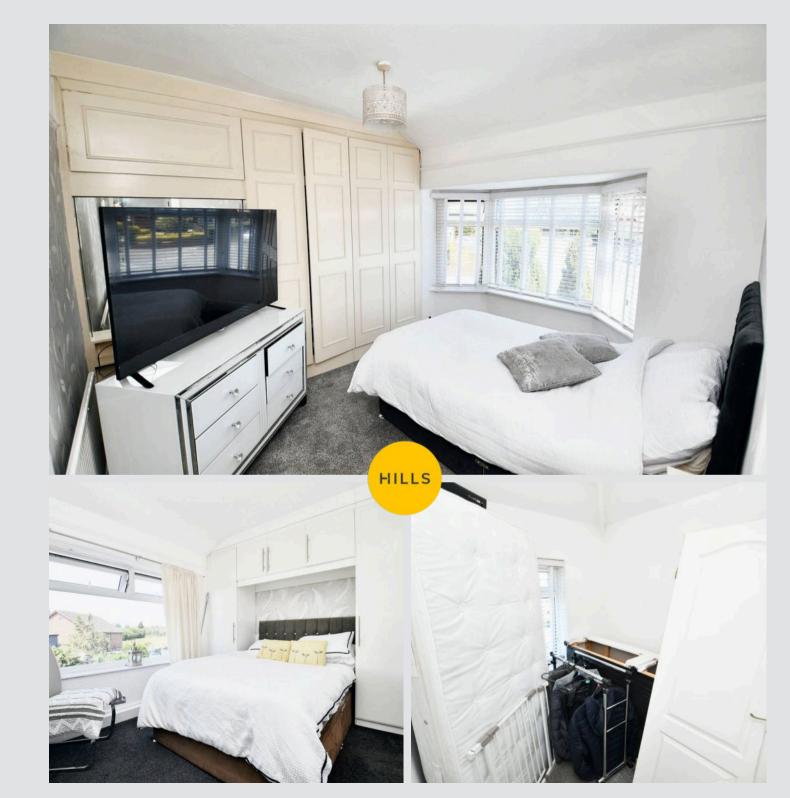

#### Bedroom One

10' 11" x 9' 5" (3.32m x 2.86m)

## Bedroom Two

10' 11" x 8' 11" (3.33m x 2.73m)

#### **Bedroom Three**

6' 6" x 6' 6" (1.98m x 1.98m)