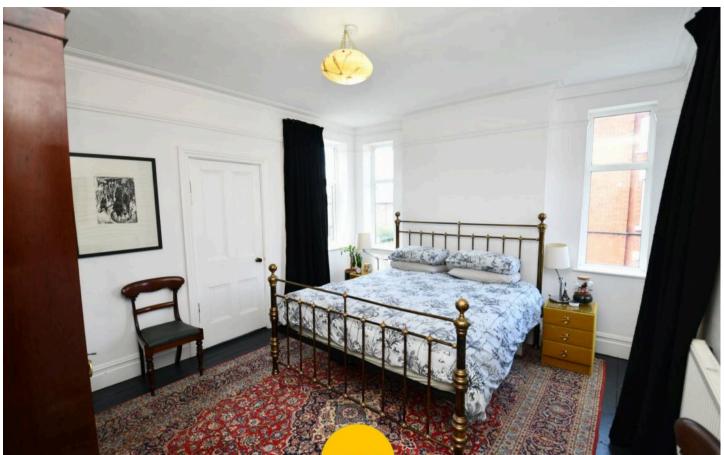

#### Bedroom One

13' 5" x 13' 2" (4.09m x 4.02m)

#### **Bedroom Two**

14' 8" x 12' 8" (4.46m x 3.85m)

#### **Bedroom Three**

12' 10" x 12' 4" (3.91m x 3.75m)