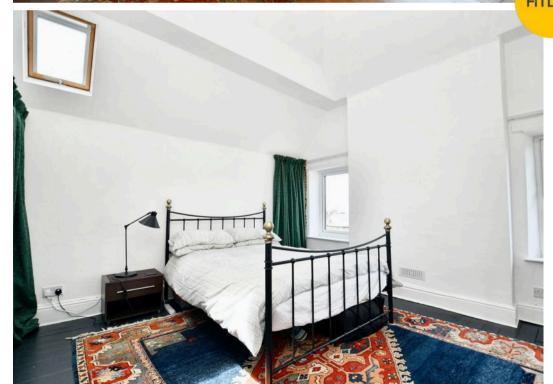

#### Bedroom One

13' 5" x 13' 2" (4.09m x 4.02m)

#### **Bedroom Two**

14' 8" x 12' 8" (4.46m x 3.85m)

#### **Bedroom Four**

11' 7" x 9' 8" (3.53m x 2.95m)

#### **Bedroom Three**

12' 10" x 12' 4" (3.91m x 3.75m)