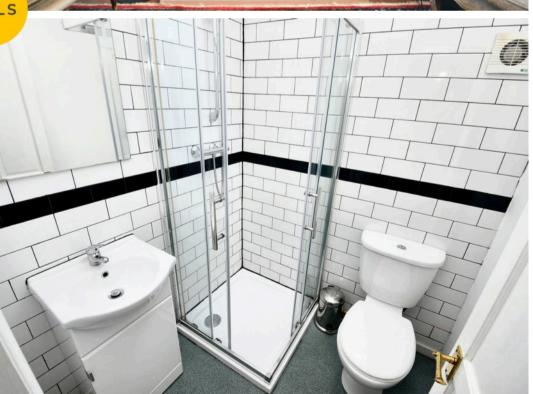

#### Bathroom

8' 0" x 6' 7" (2.43m x 2.01m)

#### **Shower Room**

5' 3" x 5' 1" (1.61m x 1.54m)