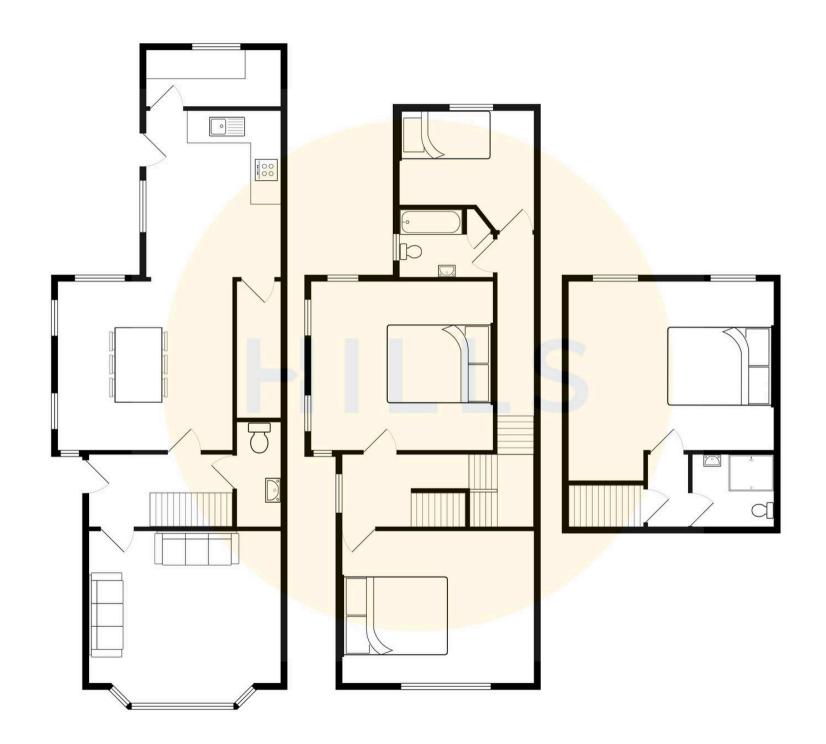

# Entrance Hallway Lounge 13' 4" x 13' 0" (4.07m x 3.97m)

# W.C. / Cloakroom

. 12' 2" x 2' 10" (3.70m x 0.87m)

# **Dining Room**

14' 6" x 12' 7" (4.41m x 3.84m)

#### Kitchen

13' 8" x 11' 5" (4.17m x 3.48m)

# **Utility Room**

11' 5" x 6' 4" (3.47m x 1.92m)

# Storage

8' 3" x 2' 11" (2.51m x 0.90m)

# Landing

#### Bedroom One

13' 5" x 13' 2" (4.09m x 4.02m)

#### **Bedroom Two**

14' 8" x 12' 8" (4.46m x 3.85m)

#### **Bedroom Four**

11' 7" x 9' 8" (3.53m x 2.95m)

#### Bathroom

8' 0" x 6' 7" (2.43m x 2.01m)

#### **Bedroom Three**

12' 10" x 12' 4" (3.91m x 3.75m)

#### **Shower Room**

5' 3" x 5' 1" (1.61m x 1.54m)