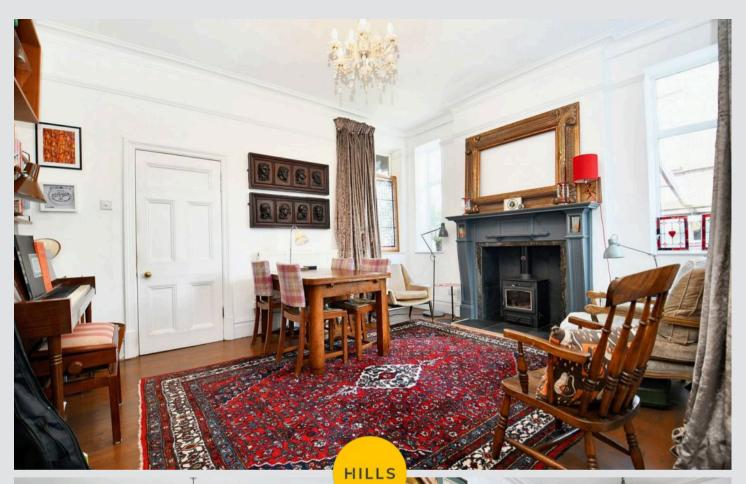

pular Irlam o' th' Height
- Bay-Fronted Lounge and a Spacious Dining Room
- Stylish Fitted Kitchen and a Separate Utility Room
- Benefits from Plenty of Natural Light
- Four Double Bedrooms
- Three-Piece Family Bathroom and an Additional Three-Piece Shower Room
- Charming Garden to the Side with Mature Plants, a Pond and Decking
- Just a Short Walk from Light Oaks Park and Local Schooling
- Close to Excellent Transport Links into Salford Quays, Media City and Manchester City Centre





# Entrance Hallway Lounge 13' 4" x 13' 0" (4.07m x 3.97m)

# W.C. / Cloakroom

. 12' 2" x 2' 10" (3.70m x 0.87m)

# **Dining Room**

14' 6" x 12' 7" (4.41m x 3.84m)

#### Kitchen

13' 8" x 11' 5" (4.17m x 3.48m)

# **Utility Room**

11' 5" x 6' 4" (3.47m x 1.92m)

# Storage

8' 3" x 2' 11" (2.51m x 0.90m)





# Landing

#### Bedroom One

13' 5" x 13' 2" (4.09m x 4.02m)

#### **Bedroom Two**

14' 8" x 12' 8" (4.46m x 3.85m)

#### **Bedroom Four**

11' 7" x 9' 8" (3.53m x 2.95m)

#### Bathroom

8' 0" x 6' 7" (2.43m x 2.01m)

# Landing

#### **Bedroom Three**

12' 10" x 12' 4" (3.91m x 3.75m)

#### **Shower Room**

5' 3" x 5' 1" (1.61m x 1.54m)



















# Hills | Salfords Estate Agent

Hills Residential, Sentinel House Albert Street - M30 0SS

0161 707 4900

sales@hills.agency

www.hills.agency/



THE PROPERTY MISDESCRIPTIONS ACT 1991 The Agent has not tested any apparatus, equipment, fixtures and fittings or services and so cannot verify that they are in working order or fit for the purpose. A Buyer is advised to obtain verification from their Solicitor or Surveyor. References to t