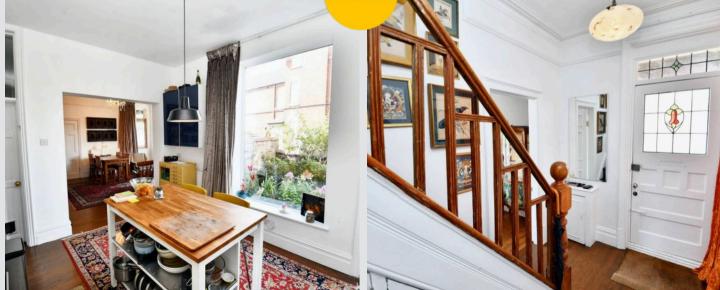

# Entrance Hallway Lounge 13' 4" x 13' 0" (4.07m x 3.97m)

# **Dining Room**

14' 6" x 12' 7" (4.41m x 3.84m)

#### Kitchen

13' 8" x 11' 5" (4.17m x 3.48m)

# Landing