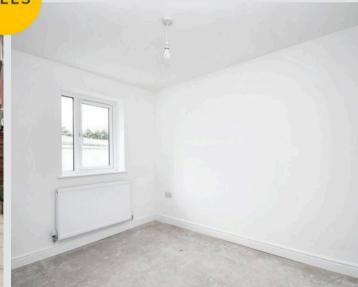

#### Bedroom One

12' 7" x 7' 8" (3.84m x 2.34m)

#### Bedroom Two

10' 3" x 7' 8" (3.12m x 2.34m)

#### **Bedroom Three**

7' 8" x 5' 9" (2.34m x 1.75m)