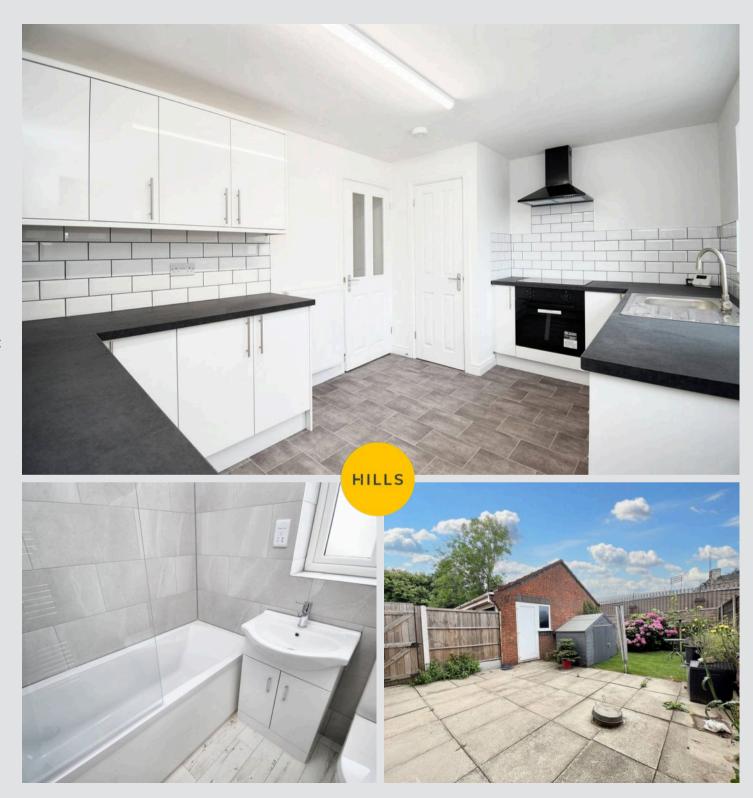

## Kitchen/ Diner

14' 1" x 9' 3" (4.29m x 2.82m)

#### Rear Garden

Paved Patio with artificial lawn and side gated access.