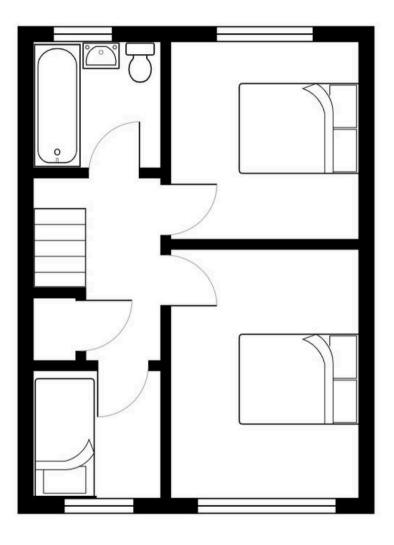

#### Bedroom One

12' 7" x 7' 8" (3.84m x 2.34m)

#### Bedroom Two

10' 3" x 7' 8" (3.12m x 2.34m)

#### **Bedroom Three**

7' 8" x 5' 9" (2.34m x 1.75m)