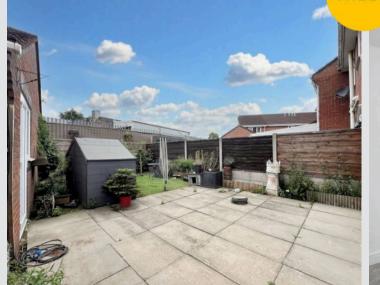

n Free
- Spacious Lounge
- Newly Installed Wren Kitchen
- Three Bedrooms
- Three Piece Bathroom Suite
- Low Maintenance Gardens to the Front & Rear
- Garage and Off Road Parking
- Surrounded by Excellent Local Amenities Including Shops, Bars & Restaurants



## Lounge

13' 6" x 11' 0" (4.11m x 3.35m)

## Kitchen/ Diner

14' 1" x 9' 3" (4.29m x 2.82m)

#### Bedroom One

12' 7" x 7' 8" (3.84m x 2.34m)

#### Bedroom Two

10' 3" x 7' 8" (3.12m x 2.34m)

#### **Bedroom Three**

7' 8" x 5' 9" (2.34m x 1.75m)

#### Front Garden

Artificial Lawn bordered by a low shrubbery. Off road parking for one car, garage with electric that benefits from front and side access.

#### Rear Garden

Paved Patio with artificial lawn and side gated access.

#### Garage

Up and over door, excellent storage space







## Lounge

13' 6" x 11' 0" (4.11m x 3.35m)

## Kitchen/ Diner

14' 1" x 9' 3" (4.29m x 2.82m)

#### Bedroom One

12' 7" x 7' 8" (3.84m x 2.34m)

## **Bedroom Two**

10' 3" x 7' 8" (3.12m x 2.34m)

#### **Bedroom Three**

7' 8" x 5' 9" (2.34m x 1.75m)

#### Front Garden

Artificial Lawn bordered by a low shrubbery. Off road parking for one car, garage with electric that benefits from front and side access.

#### Rear Garden

Paved Patio with artificial lawn and side gated access.













# Hills | Salfords Estate Agent

Hills Residential, Sentinel House Albert Street - M30 0SS

0161 707 4900

sales@hills.agency

www.hills.agency/



THE PROPERTY MISDESCRIPTIONS ACT 1991 The Agent has not tested any apparatus, equipment, fixtures and fittings or services and so cannot verify that th