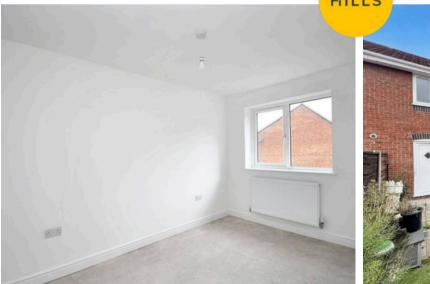

#### Bedroom One

12' 7" x 7' 8" (3.84m x 2.34m)

#### Bedroom Two

10' 3" x 7' 8" (3.12m x 2.34m)

#### **Bedroom Three**

7' 8" x 5' 9" (2.34m x 1.75m)