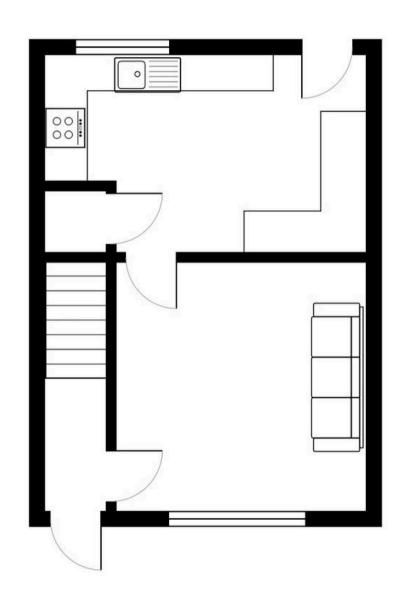

## Lounge

13' 6" x 11' 0" (4.11m x 3.35m)

## Kitchen/ Diner

14' 1" x 9' 3" (4.29m x 2.82m)

#### Front Garden

Artificial Lawn bordered by a low shrubbery. Off road parking for one car, garage with electric that benefits from front and side access.

#### Rear Garden

Paved Patio with artificial lawn and side gated access.

#### Garage

Up and over door, excellent storage space