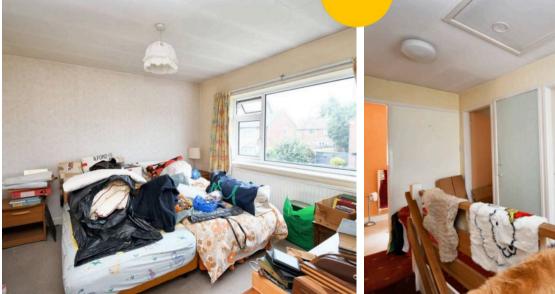

**Garage** 20' 6" x 9' 9" (6.25m x 2.97m)

**Bedroom One** 22' 9" x 9' 6" (6.93m x 2.90m)

**Bedroom Two** 12' 8" x 10' 9" (3.86m x 3.28m)

**Bedroom Three** 12' 7" x 9' 0" (3.84m x 2.74m)

Bathroom 7' 4" x 5' 3" (2.24m x 1.60m)