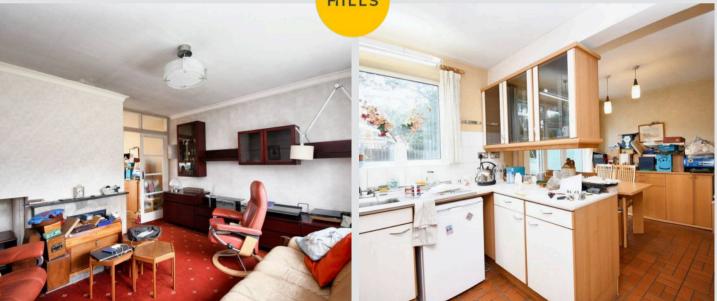

**Porch** 5' 2" x 4' 0" (1.57m x 1.22m)

Lounge 12' 4" x 10' 0" (3.76m x 3.05m)

**Utility** 9' 6" x 6' 2" (2.90m x 1.88m)

**Kitchen/ Diner** 19' 0" x 10' 0" (5.79m x 3.05m)

**Downstairs W.C.** 4' 7" x 3' 0" (1.40m x 0.91m)