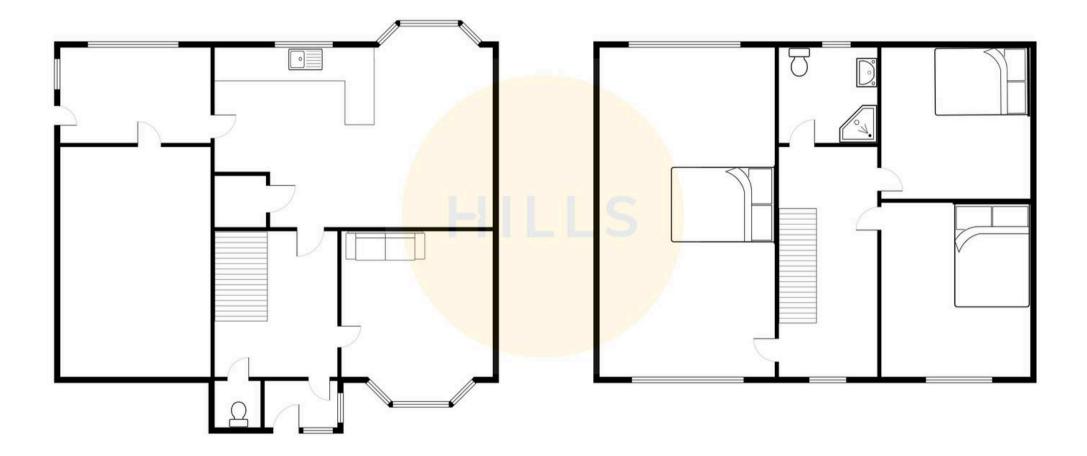

**Porch** 5' 2" x 4' 0" (1.57m x 1.22m)

Lounge 12' 4" x 10' 0" (3.76m x 3.05m)

**Utility** 9' 6" x 6' 2" (2.90m x 1.88m)

**Kitchen/ Diner** 19' 0" x 10' 0" (5.79m x 3.05m)

**Downstairs W.C.** 4' 7" x 3' 0" (1.40m x 0.91m)

**Garage** 20' 6" x 9' 9" (6.25m x 2.97m)

**Bedroom One** 22' 9" x 9' 6" (6.93m x 2.90m)

**Bedroom Two** 12' 8" x 10' 9" (3.86m x 3.28m)

**Bedroom Three** 12' 7" x 9' 0" (3.84m x 2.74m)

Bathroom 7' 4" x 5' 3" (2.24m x 1.60m)

Loft Space One 21' 0" x 7' 5" (6.40m x 2.26m)

Loft Space Two 17' 4" x 10' 6" (5.28m x 3.20m)