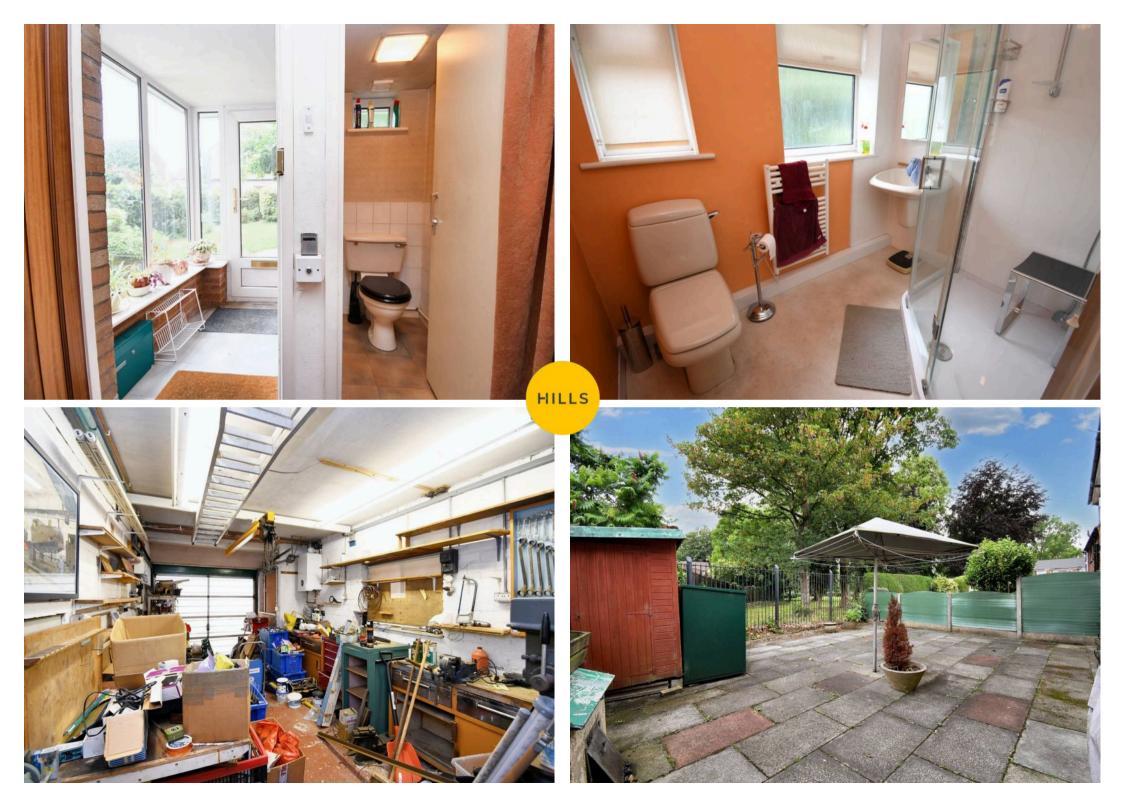

**Porch** 5' 2" x 4' 0" (1.57m x 1.22m)

Lounge 12' 4" x 10' 0" (3.76m x 3.05m)

**Utility** 9' 6" x 6' 2" (2.90m x 1.88m)

**Kitchen/ Diner** 19' 0" x 10' 0" (5.79m x 3.05m)

**Downstairs W.C.** 4' 7" x 3' 0" (1.40m x 0.91m)

**Garage** 20' 6" x 9' 9" (6.25m x 2.97m)

**Bedroom One** 22' 9" x 9' 6" (6.93m x 2.90m)

**Bedroom Two** 12' 8" x 10' 9" (3.86m x 3.28m)

**Bedroom Three** 12' 7" x 9' 0" (3.84m x 2.74m)

Bathroom 7' 4" x 5' 3" (2.24m x 1.60m)