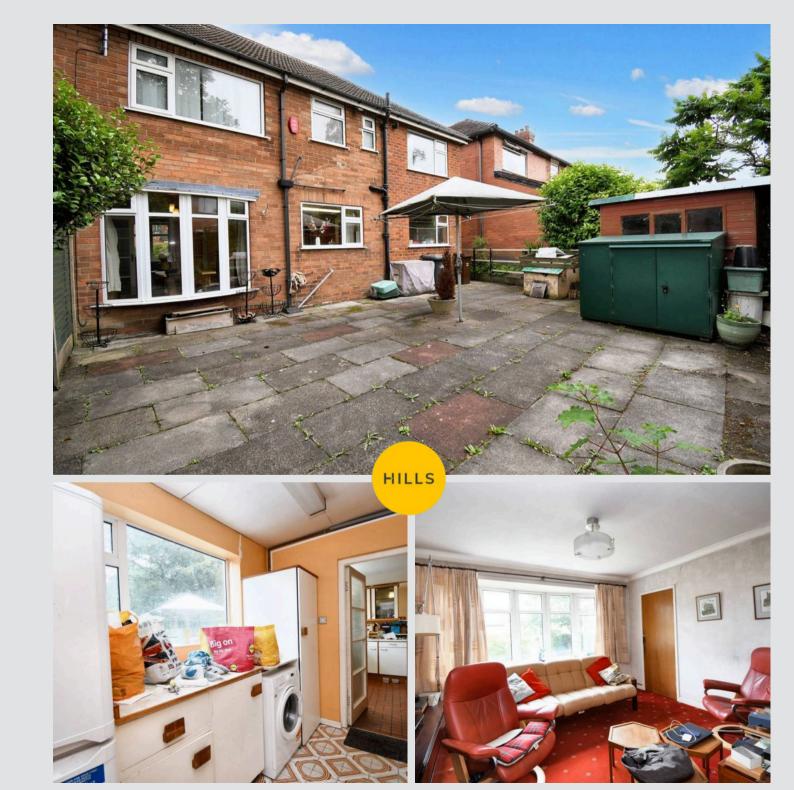

Council Tax band: C

Tenure: Leasehold

- Deceptively Spaceious Semi Detached Property Offered to the Market with No Onward Chain
- Spacious Lounge & Open Plan kitchen and Dining Space
- Utility Room and Guest W.C.
- Three Generous Double Bedrooms
- Modern Shower Room
- Integrated Garage and Gated Off Road Parking
- Low Maintenance Rear Garden overlooking Winton Park
- Within Catchment for Highly Sought After Schooling & Surrounded by Excellent Amenities and Transport Links

**Porch** 5' 2" x 4' 0" (1.57m x 1.22m)

Lounge 12' 4" x 10' 0" (3.76m x 3.05m)

**Utility** 9' 6" x 6' 2" (2.90m x 1.88m)

**Kitchen/ Diner** 19' 0" x 10' 0" (5.79m x 3.05m)

**Downstairs W.C.** 4' 7" x 3' 0" (1.40m x 0.91m)