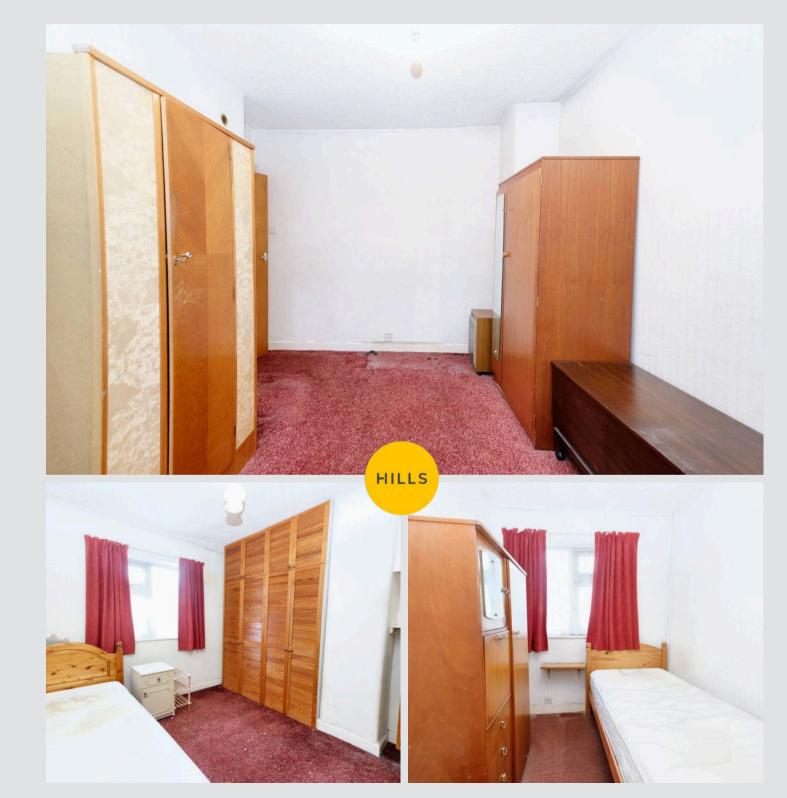

#### Bedroom 1

11' 0" x 14' 1" (3.35m x 4.29m)

#### Bedroom 2

11' 2" x 10' 5" (3.40m x 3.17m)

#### Bedroom 3

10' 8" x 7' 1" (3.24m x 2.16m)