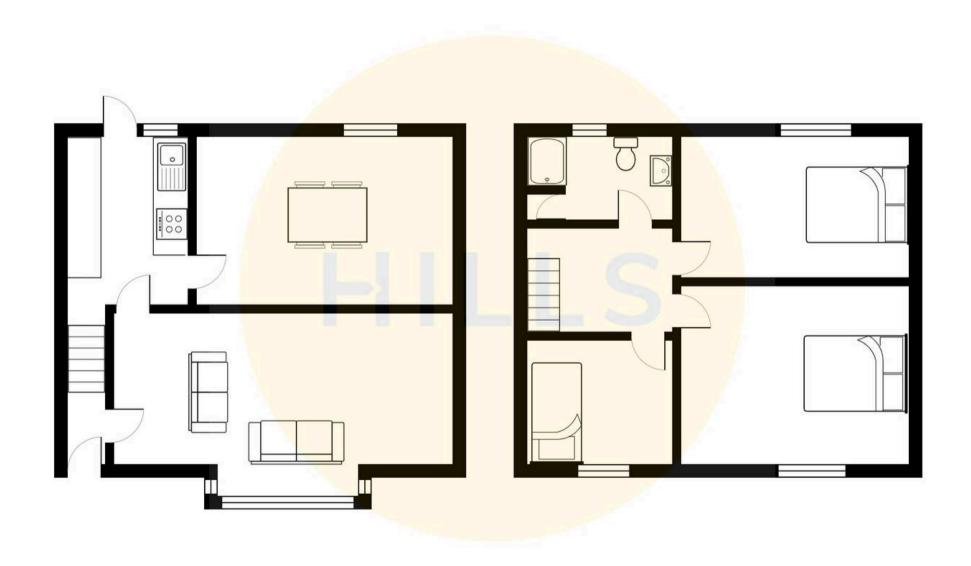

#### Entrance

6' 8" x 3' 6" (2.03m x 1.07m)

## Reception room 1

13' 1" x 15' 4" (3.98m x 4.67m)

## Reception room 2

10' 4" x 9' 11" (3.15m x 3.02m)

#### Kitchen

11' 1" x 5' 11" (3.39m x 1.80m)

#### Bedroom 1

11' 0" x 14' 1" (3.35m x 4.29m)

#### Bedroom 2

11' 2" x 10' 5" (3.40m x 3.17m)

#### Bedroom 3

10' 8" x 7' 1" (3.24m x 2.16m)

#### Bathroom

8' 7" x 6' 3" (2.61m x 1.90m)