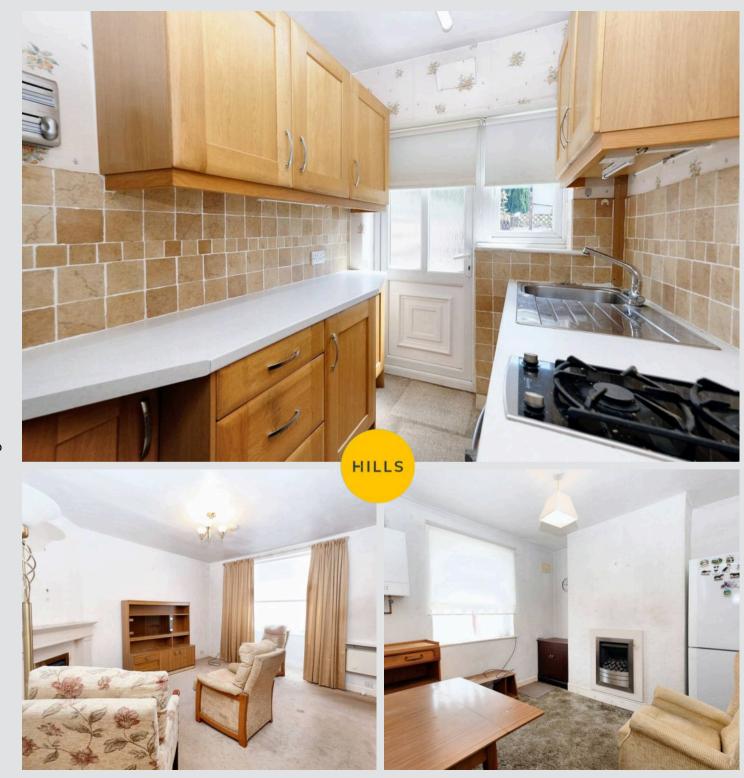

#### Kitchen

11' 1" x 5' 11" (3.39m x 1.80m)

## Reception room 1

13' 1" x 15' 4" (3.98m x 4.67m)

## Reception room 2

10' 4" x 9' 11" (3.15m x 3.02m)