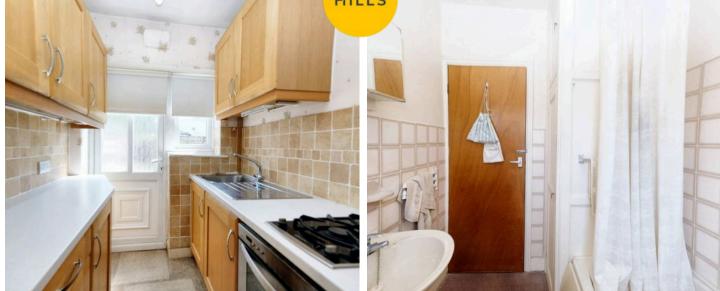

#### Kitchen

11' 1" x 5' 11" (3.39m x 1.80m)

#### Bathroom

8' 7" x 6' 3" (2.61m x 1.90m)