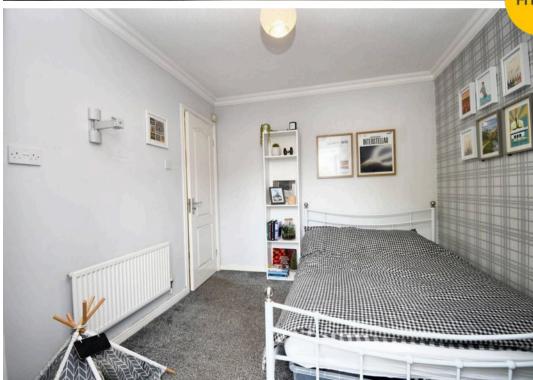

#### Bedroom One

11' 2" x 8' 10" (3.40m x 2.70m)

#### Bedroom Two

9' 2" x 6' 11" (2.80m x 2.10m)