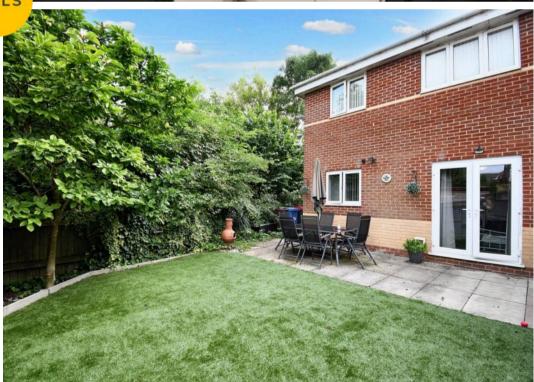

## **Langland Drive**

Eccles, Manchester

Ground floor apartment in sought-after Peel Green.
Open plan lounge, modern kitchen, bath, two
bedrooms. Master bedroom with French doors to
garden. Private garden overlooking Manchester Ship
Canal. Close to Trafford Centre, amenities, transport
links.

Council Tax band: B

Tenure: Leasehold

- Situated on a Desirable, Quiet Cul De Sac within Peel Green
- Ground Floor Apartment with Private Entrance
- Open Plan Lounge & Dining Space
- Separate, Fitted Modern Kitchen
- Timeless White Three Piece Bathroom Suite
- Two Bedrooms, Master with French Doors out to the Rear Garden
- Sizeable, Private, Low Maintenance Garden over Looking the Manchester Ship Canal
- Located within Walking Distance to The Trafford Centre
- Surrounded by Excellent Amenities & Transport Links