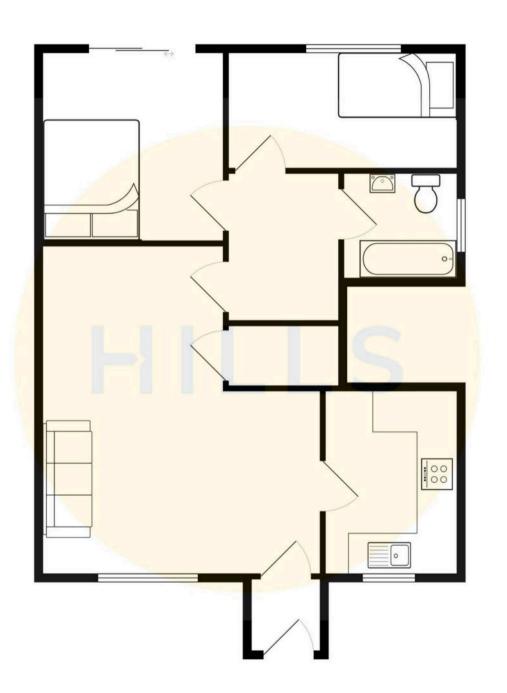

### Entrance Hallway

Lounge / Diner 15' 5" x 10' 10" (4.70m x 3.30m)

#### Kitchen

8' 6" x 6' 11" (2.60m x 2.10m)

#### Bedroom One

11' 2" x 8' 10" (3.40m x 2.70m)

#### Bedroom Two

9' 2" x 6' 11" (2.80m x 2.10m)

#### Bathroom

6' 0" x 5' 9" (1.83m x 1.75m)