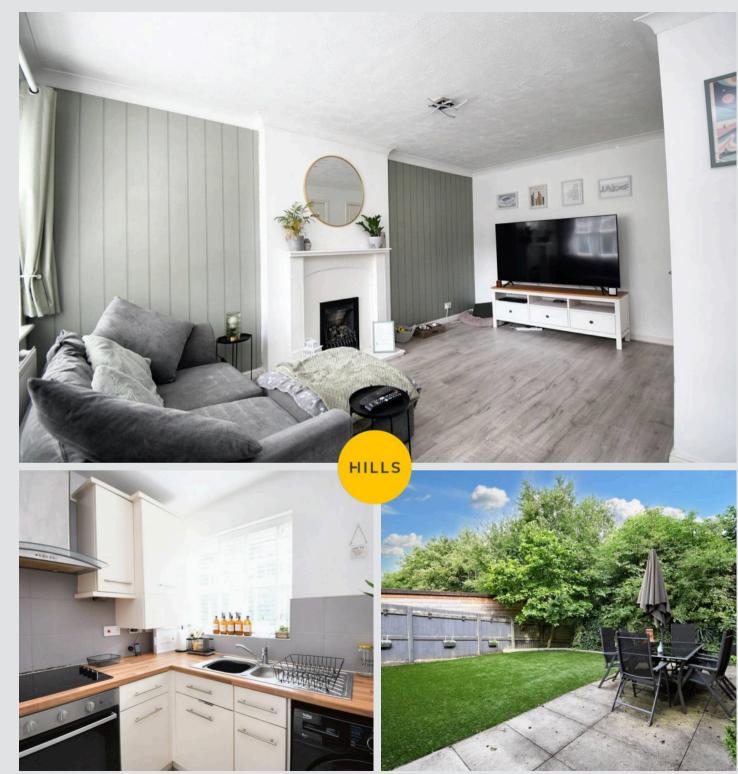

### Entrance Hallway

Lounge / Diner 15' 5" x 10' 10" (4.70m x 3.30m)

#### Kitchen

8' 6" x 6' 11" (2.60m x 2.10m)