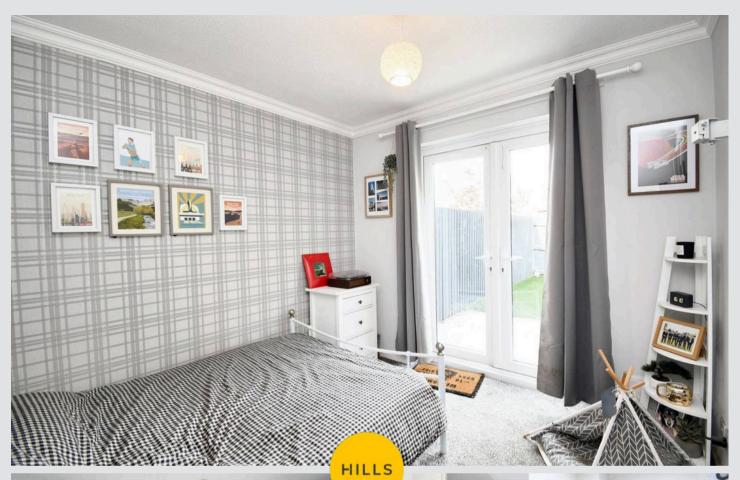

#### Bedroom One

11' 2" x 8' 10" (3.40m x 2.70m)

#### Bedroom Two

9' 2" x 6' 11" (2.80m x 2.10m)