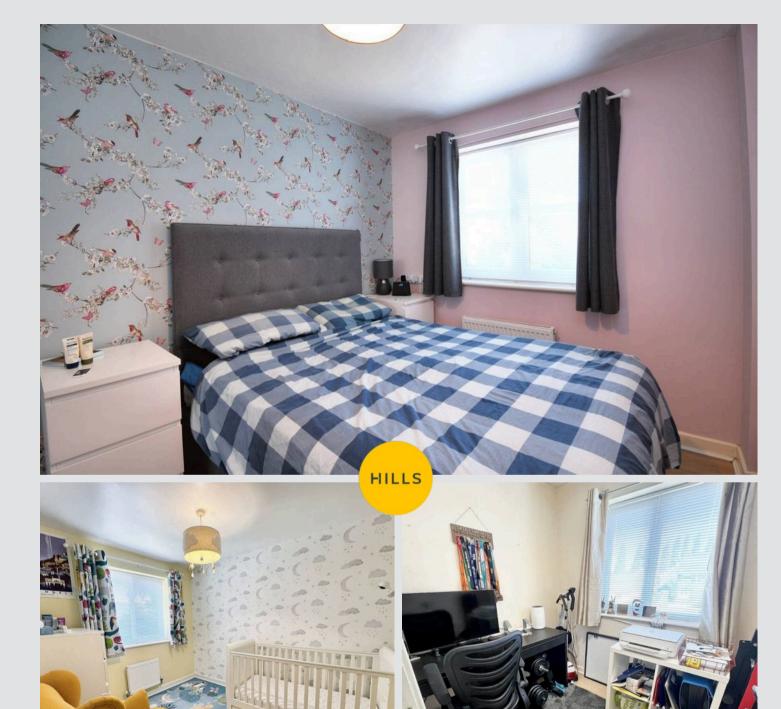

#### Bedroom One

11' 7" x 9' 0" (3.53m x 2.74m)

#### Bedroom Two

9' 8" x 8' 0" (2.95m x 2.44m)

#### **Bedroom Three**

6' 8" x 6' 2" (2.03m x 1.88m)