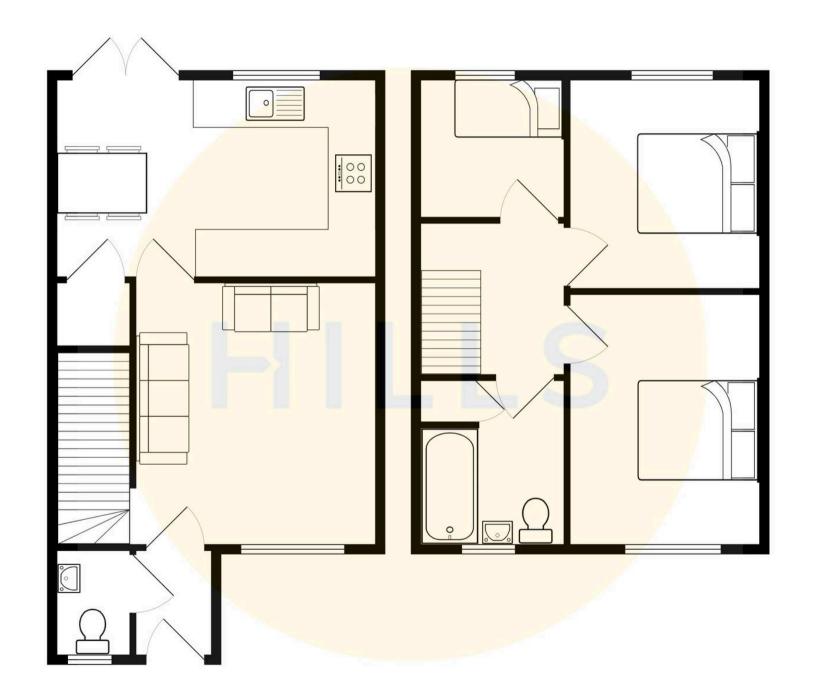

#### **Entrance Hallway**

## Lounge

15' 2" x 13' 5" (4.62m x 4.09m)

## Kitchen / Diner

15' 1" x 7' 9" (4.60m x 2.36m)

#### Downstairs W.C.

5' 5" x 2' 7" (1.65m x 0.79m)

#### Landing

#### Bedroom One

11' 7" x 9' 0" (3.53m x 2.74m)

#### Bedroom Two

9' 8" x 8' 0" (2.95m x 2.44m)

#### **Bedroom Three**

6' 8" x 6' 2" (2.03m x 1.88m)

#### Bathroom

8' 0" x 5' 8" (2.44m x 1.73m)