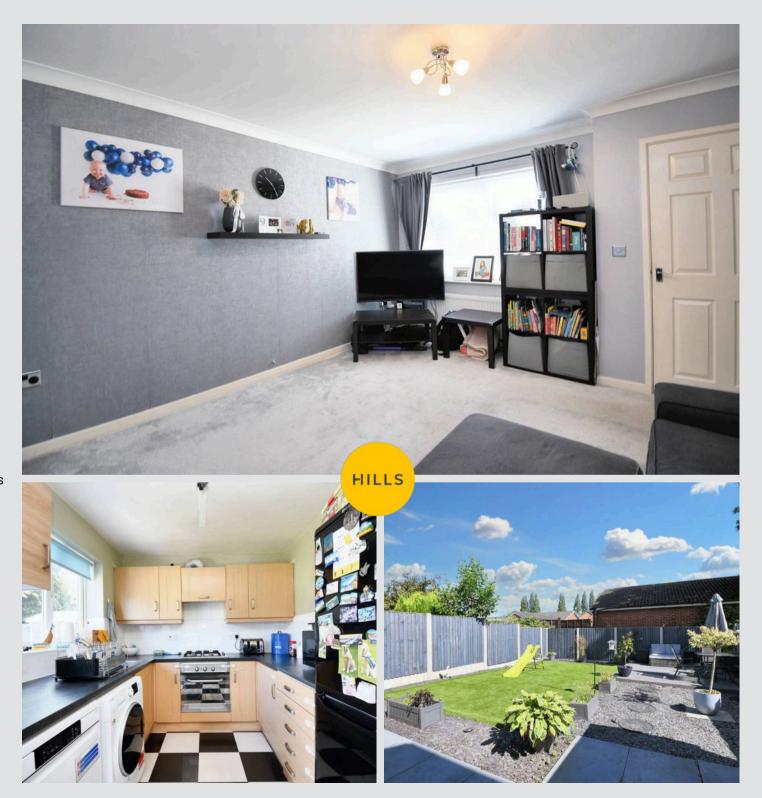

## Lounge

15' 2" x 13' 5" (4.62m x 4.09m)

## Kitchen / Diner

15' 1" x 7' 9" (4.60m x 2.36m)