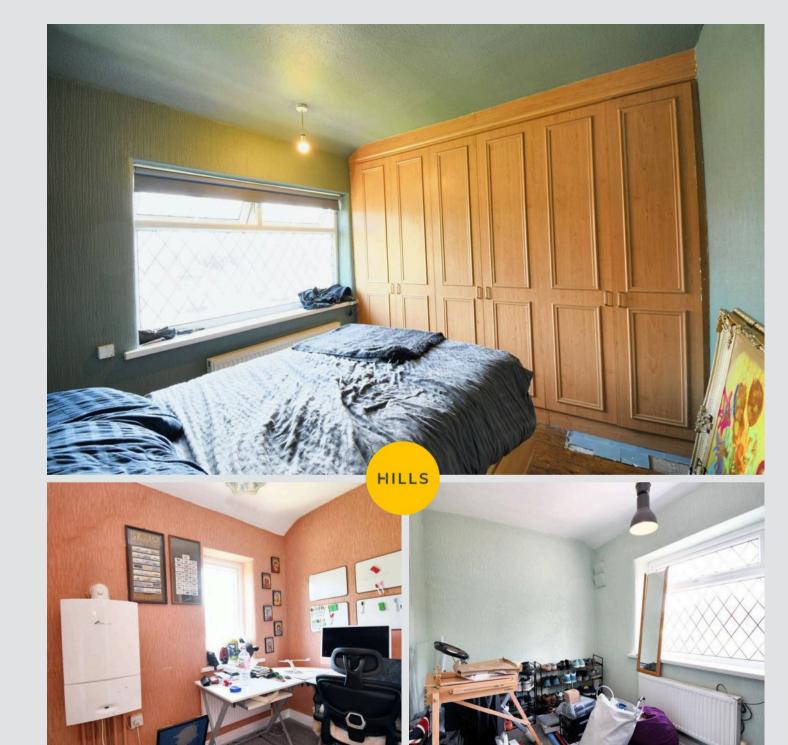

#### **Bedroom One**

10' 8" x 9' 4" (3.25m x 2.84m)

#### **Bedroom Two**

10' 4" x 7' 3" (3.15m x 2.21m)

#### **Bedroom Three**

8' 5" x 5' 6" (2.57m x 1.68m)