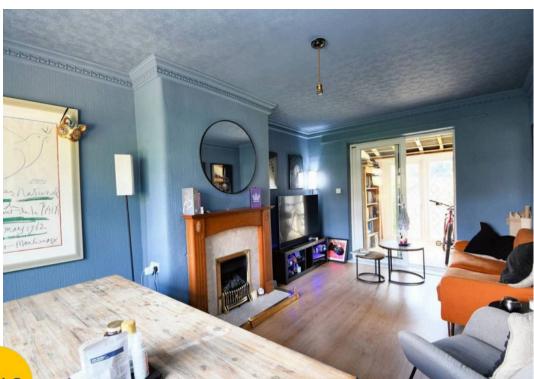

# Hallway Lounge

17' 0" x 10' 4" (5.18m x 3.15m)

# **Dining Room**

6' 8" x 9' 0" (2.03m x 2.74m)