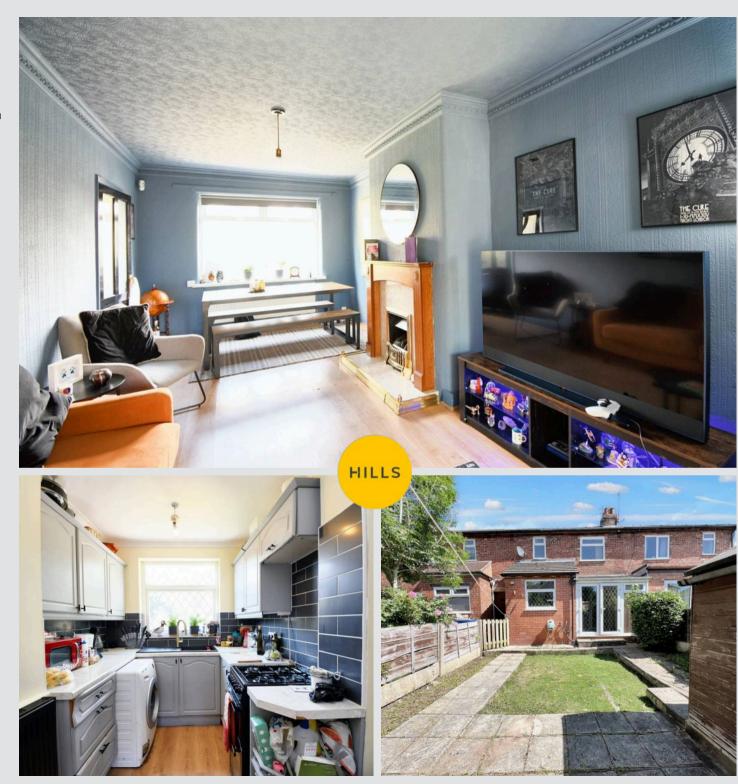

# Hallway Lounge

17' 0" x 10' 4" (5.18m x 3.15m)

# **Dining Room**

6' 8" x 9' 0" (2.03m x 2.74m)

#### Kitchen

15' 6" x 7' 1" (4.72m x 2.16m)