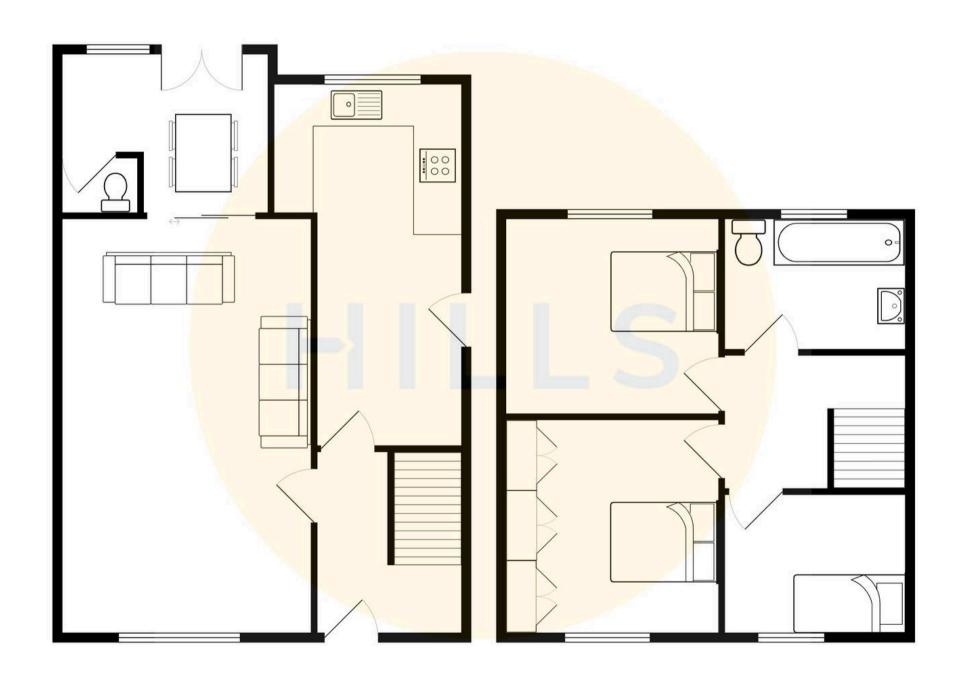

# Hallway Lounge

17' 0" x 10' 4" (5.18m x 3.15m)

# **Dining Room**

6' 8" x 9' 0" (2.03m x 2.74m)

#### Kitchen

15' 6" x 7' 1" (4.72m x 2.16m)

#### Downstairs W.C.

4' 0" x 2' 5" (1.22m x 0.74m)

#### **Bedroom One**

10' 8" x 9' 4" (3.25m x 2.84m)

#### **Bedroom Two**

10' 4" x 7' 3" (3.15m x 2.21m)

#### **Bedroom Three**

8' 5" x 5' 6" (2.57m x 1.68m)

#### Bathroom

8' 6" x 4' 9" (2.59m x 1.45m)

## Storage Cupboard

5' 8" x 2' 3" (1.73m x 0.69m)