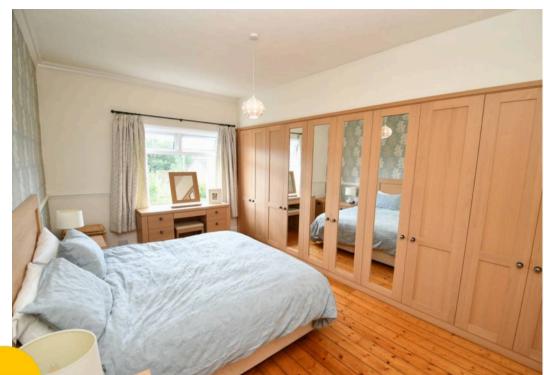

#### **Bedroom One**

14' 5" x 12' 2" (4.39m x 3.71m)

#### **Bedroom Two**

16' 9" x 9' 11" (5.11m x 3.02m)

#### **Bedroom Three**

10' 2" x 9' 6" (3.10m x 2.89m)

### **Bedroom Four**

6' 7" x 8' 3" (2.01m x 2.51m)