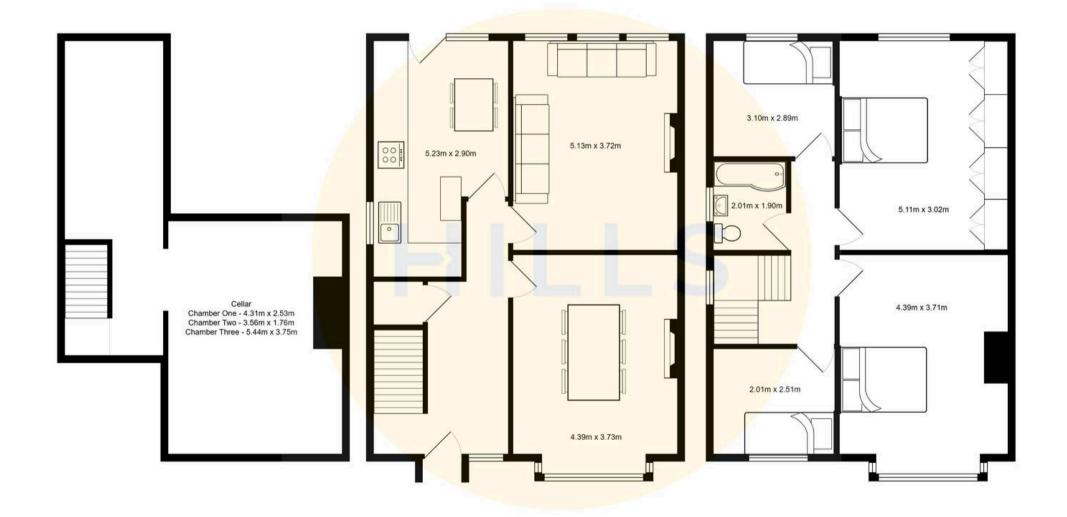

### Lounge

16' 10" x 12' 2" (5.13m x 3.72m)

## **Dining Room**

14' 5" x 12' 3" (4.39m x 3.73m)

#### Kitchen

17' 2" x 9' 6" (5.23m x 2.90m)

#### Cellar

Chamber One - 4.31m x 2.53m Chamber Two - 3.56m x 1.76m Chamber Three - 5.44m x 3.75m

#### **Bedroom One**

14' 5" x 12' 2" (4.39m x 3.71m)

#### **Bedroom Two**

16' 9" x 9' 11" (5.11m x 3.02m)

#### **Bedroom Three**

10' 2" x 9' 6" (3.10m x 2.89m)

### **Bedroom Four**

6' 7" x 8' 3" (2.01m x 2.51m)

#### Bathroom

6' 7" x 6' 3" (2.01m x 1.90m)