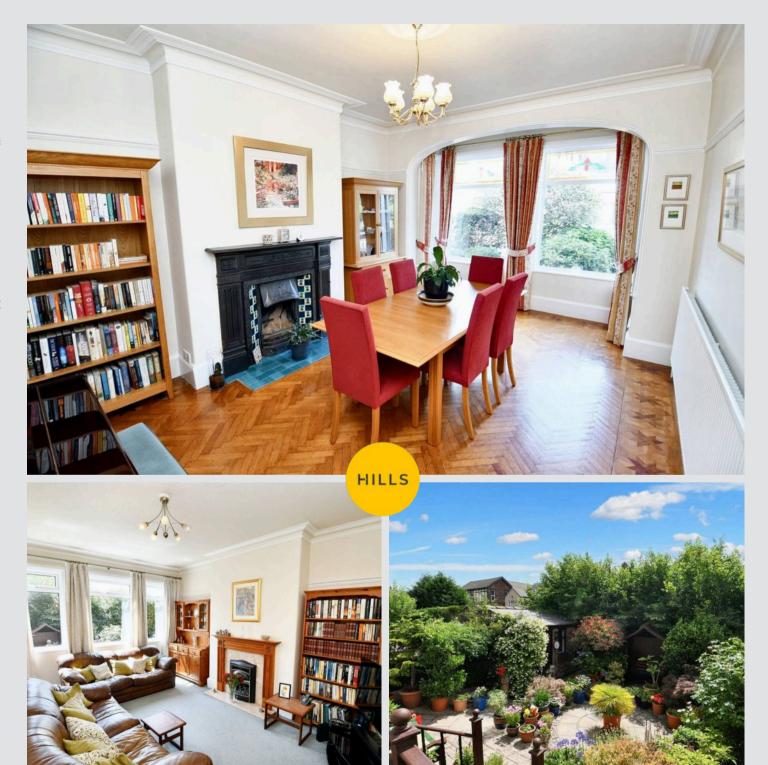

## **Dining Room**

14' 5" x 12' 3" (4.39m x 3.73m)

### Lounge

16' 10" x 12' 2" (5.13m x 3.72m)