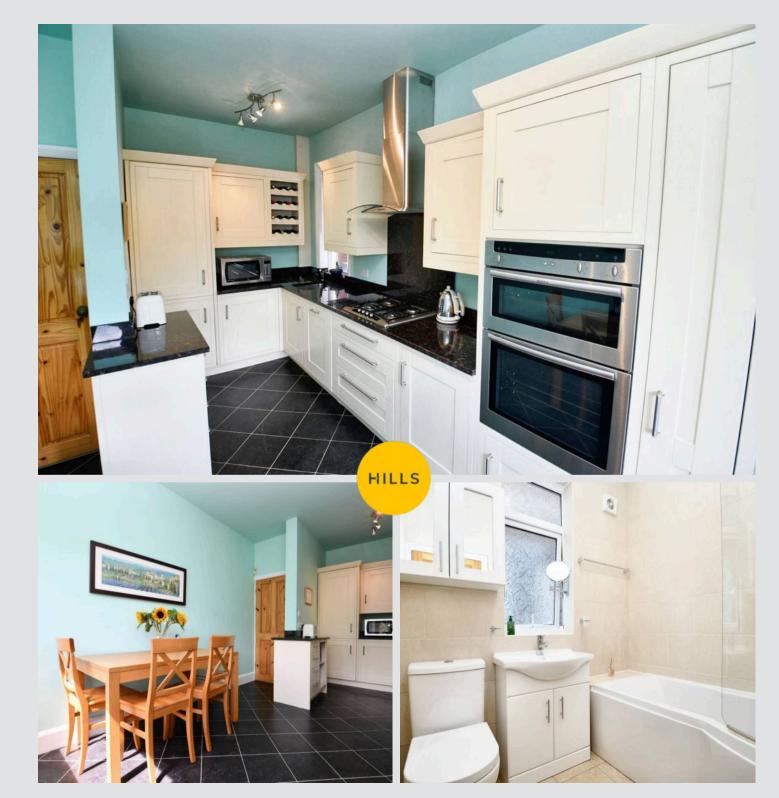

#### Kitchen

17' 2" x 9' 6" (5.23m x 2.90m)

#### Bathroom

6' 7" x 6' 3" (2.01m x 1.90m)