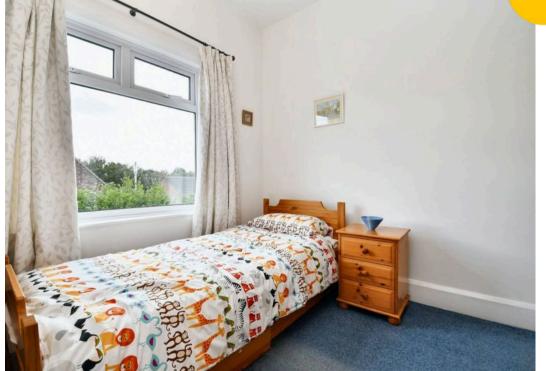

#### **Bedroom One**

14' 5" x 12' 2" (4.39m x 3.71m)

#### **Bedroom Two**

16' 9" x 9' 11" (5.11m x 3.02m)

#### **Bedroom Three**

10' 2" x 9' 6" (3.10m x 2.89m)

### **Bedroom Four**

6' 7" x 8' 3" (2.01m x 2.51m)