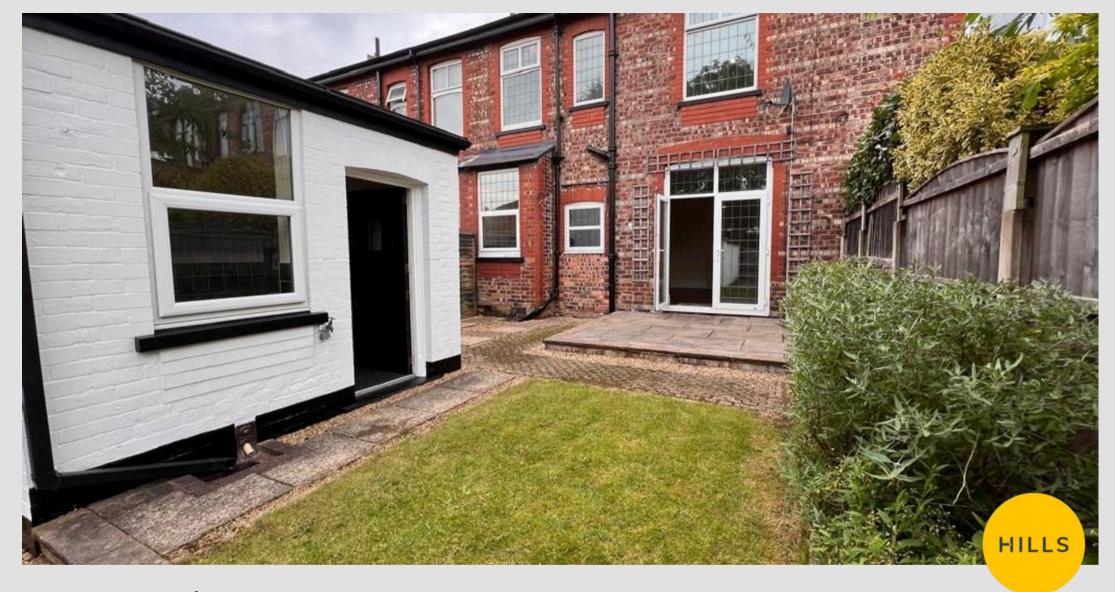

Tenure: Leasehold

- NO CHAIN
- SOUTH SWINTON LOCATION
- CHARACTERFUL PERIOD TERRACED HOUSE
- THREE BEDROOMS
- TWO LARGE RECEPTION ROOMS
- GOOD SIZE REAR GARDEN
- REAR ACCESS TO GARAGE
- GAS CENTRAL HEATING AND UPVC DOUBLE GLAZING
- CLOSE TO LOCAL SCHOOLS SHOPS AND TRANSPORT LINKS

# Outbuilding

8' 0" x 8' 1" (2.43m x 2.46m)