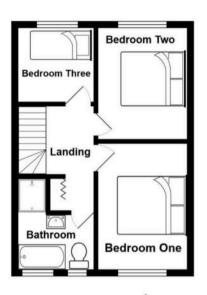

## **Bedroom One**

12' 5" x 15' 4" (3.79m x 4.68m)

#### **Bedroom Two**

12' 5" x 14' 6" (3.79m x 4.42m)

#### **Bedroom Three**

9' 6" x 8' 10" (2.89m x 2.70m)

#### Bathroom

9' 6" x 11' 11" (2.89m x 3.62m)