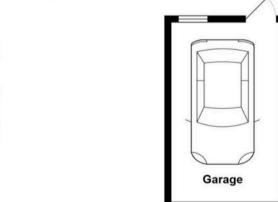

house
Council Tax band: C

Tenure: Leasehold

- NO CHAIN
- SOUTH SWINTON LOCATION
- CHARACTERFUL PERIOD TERRACED HOUSE
- THREE BEDROOMS
- TWO LARGE RECEPTION ROOMS
- GOOD SIZE REAR GARDEN
- REAR ACCESS TO GARAGE
- GAS CENTRAL HEATING AND UPVC DOUBLE GLAZING
- CLOSE TO LOCAL SCHOOLS SHOPS AND TRANSPORT LINKS



# Lounge

13' 10" x 16' 11" (4.22m x 5.16m)

# **Dining Room**

12' 2" x 15' 4" (3.70m x 4.68m)

#### Kitchen

9' 9" x 13' 9" (2.98m x 4.20m)

## **Bedroom One**

12' 5" x 15' 4" (3.79m x 4.68m)

#### **Bedroom Two**

12' 5" x 14' 6" (3.79m x 4.42m)

#### **Bedroom Three**

9' 6" x 8' 10" (2.89m x 2.70m)

#### Bathroom

9' 6" x 11' 11" (2.89m x 3.62m)

# Outbuilding

8' 0" x 8' 1" (2.43m x 2.46m)

## Garage

10' 1" x 24' 2" (3.08m x 7.36m)

















Outhouse / Utility Room















# Hills Swinton | Salfords Estate Agent

4 Pendlebury Road, Swinton - M27 4AR

0161 794 2888

swinton@hills.agency

www.hills.agency/



THE PROPERTY MISDESCRIPTIONS ACT 1991 The Agent has not tested any apparatus, equipment, fixtures and fittings or services and so cannot verify that they are in working order or fit for the purpose. A Buyer is advised to obtain verification from their Solicitor or Surveyor. References to the Tenure of a Property are based on information supplied by the Seller. The Agent has not had sight of the title documents. A Buyer is advised to obtain verification from their Solicitor. You are advised to check the availability of this property before travelling any distance to view. Every effort and precaution has been made to ensure these particulars are