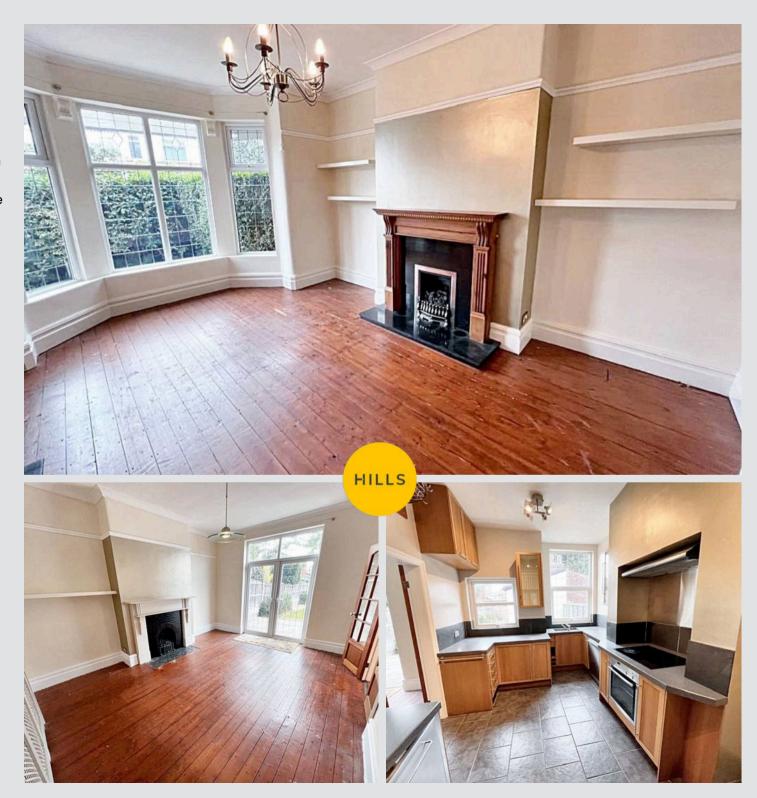

# Lounge

13' 10" x 16' 11" (4.22m x 5.16m)

# **Dining Room**

12' 2" x 15' 4" (3.70m x 4.68m)

#### Kitchen

9' 9" x 13' 9" (2.98m x 4.20m)