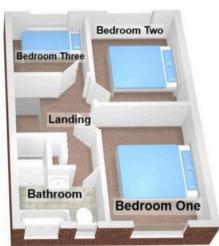

## **Bedroom One**

12' 5" x 15' 4" (3.79m x 4.68m)

#### **Bedroom Two**

12' 5" x 14' 6" (3.79m x 4.42m)

#### **Bedroom Three**

9' 6" x 8' 10" (2.89m x 2.70m)

#### Bathroom

9' 6" x 11' 11" (2.89m x 3.62m)