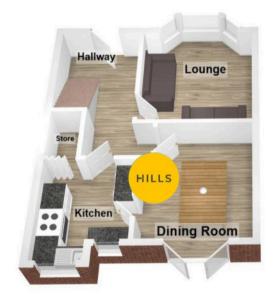

# Lounge

13' 10" x 16' 11" (4.22m x 5.16m)

# **Dining Room**

12' 2" x 15' 4" (3.70m x 4.68m)

#### Kitchen

9' 9" x 13' 9" (2.98m x 4.20m)