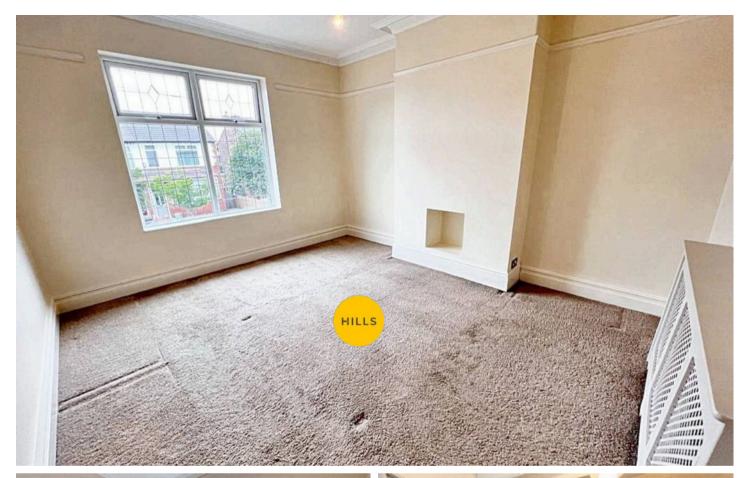

## **Bedroom One**

12' 5" x 15' 4" (3.79m x 4.68m)

#### **Bedroom Two**

12' 5" x 14' 6" (3.79m x 4.42m)