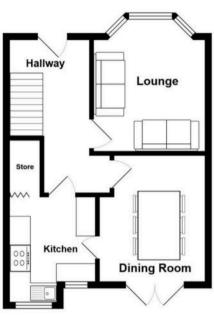

# Lounge

13' 10" x 16' 11" (4.22m x 5.16m)

# **Dining Room**

12' 2" x 15' 4" (3.70m x 4.68m)

#### Kitchen

9' 9" x 13' 9" (2.98m x 4.20m)