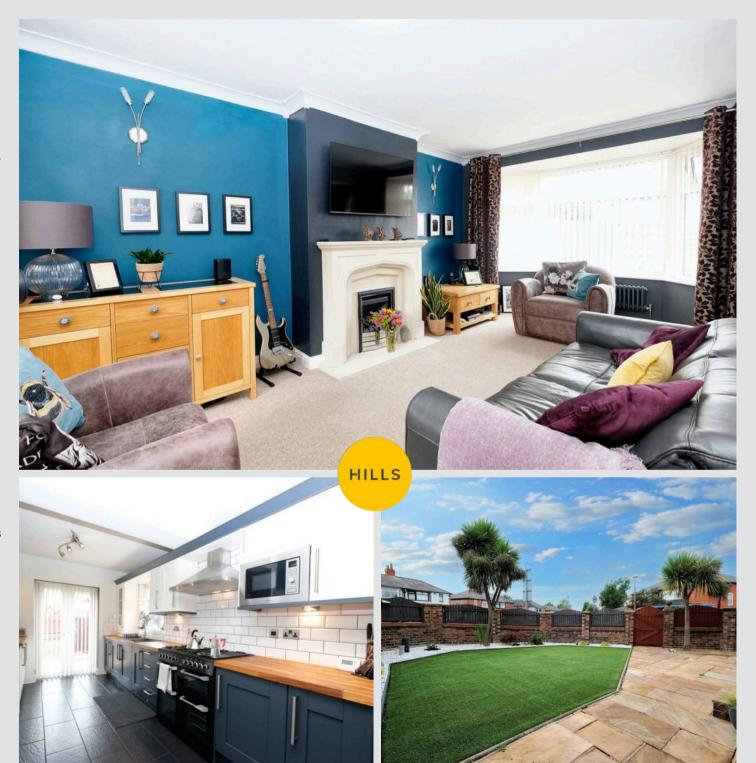

# Lounge

20' 6" x 11' 2" (6.26m x 3.40m)

#### Kitchen

18' 5" x 8' 7" (5.61m x 2.61m)