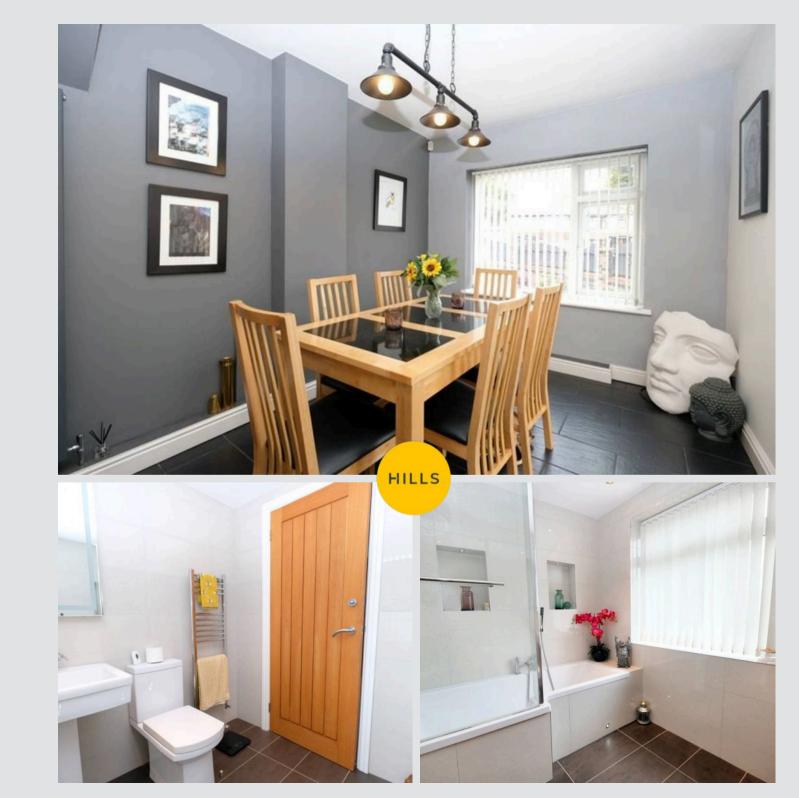

# **Dining Room**

12' 1" x 9' 1" (3.68m x 2.77m)

#### Bathroom

7' 5" x 8' 3" (2.26m x 2.51m)