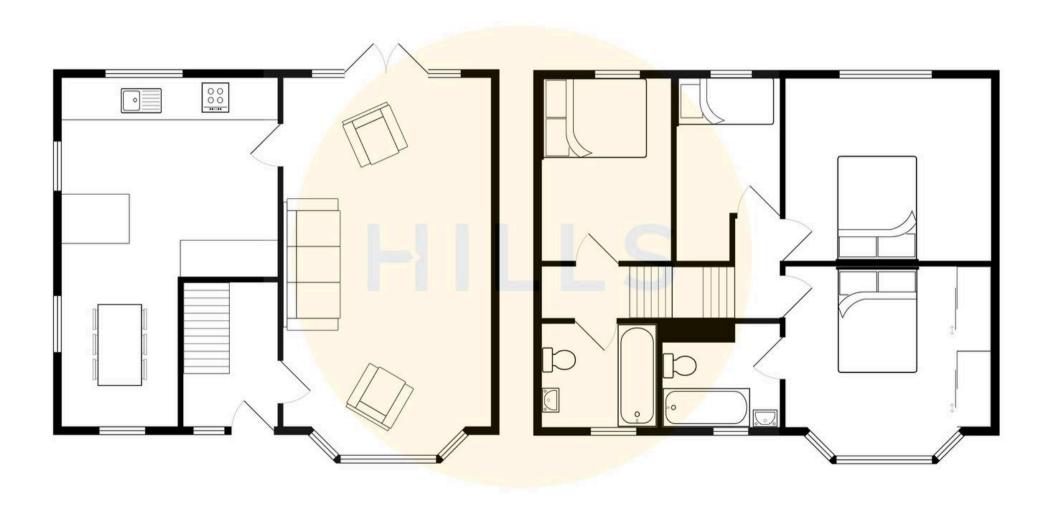

# Entrance Hallway

10' 5" x 8' 0" (3.17m x 2.43m)

# Lounge

20' 6" x 11' 2" (6.26m x 3.40m)

#### Kitchen

18' 5" x 8' 7" (5.61m x 2.61m)

# **Dining Room**

12' 1" x 9' 1" (3.68m x 2.77m)

## Landing

#### **Bedroom One**

11' 11" x 9' 0" (3.63m x 2.74m)

#### En suite

8' 3" x 5' 11" (2.52m x 1.81m)

#### **Bedroom Two**

11' 11" x 8' 6" (3.63m x 2.59m)

#### **Bedroom Three**

9' 9" x 9' 0" (2.98m x 2.75m)

## **Bedroom Four**

6' 6" x 7' 11" (1.99m x 2.41m)

#### Bathroom

7' 5" x 8' 3" (2.26m x 2.51m)