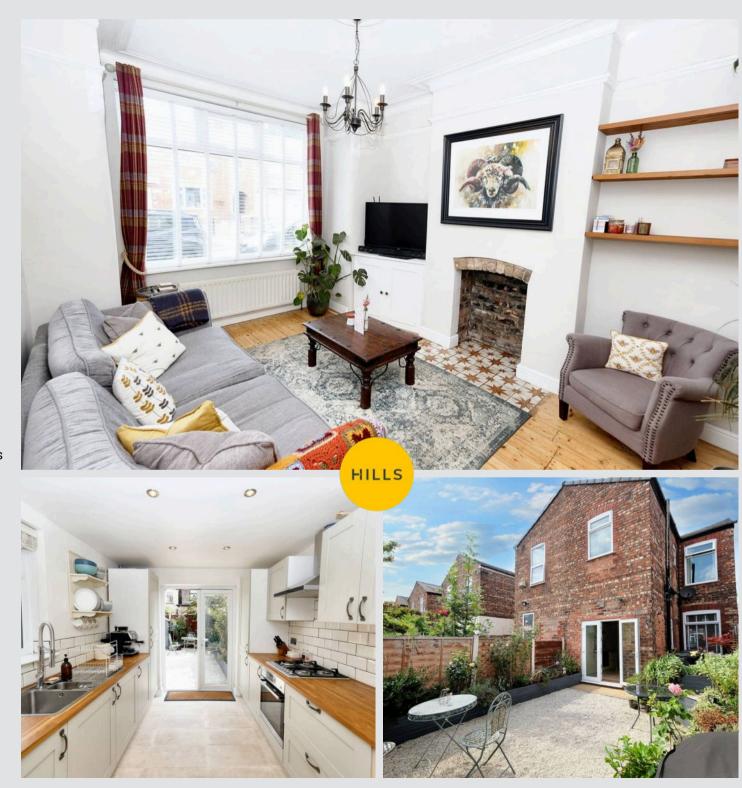

## Lounge

11' 9" x 13' 11" (3.58m x 4.24m)

## Kitchen / Diner

11' 8" x 17' 6" (3.55m x 5.33m)