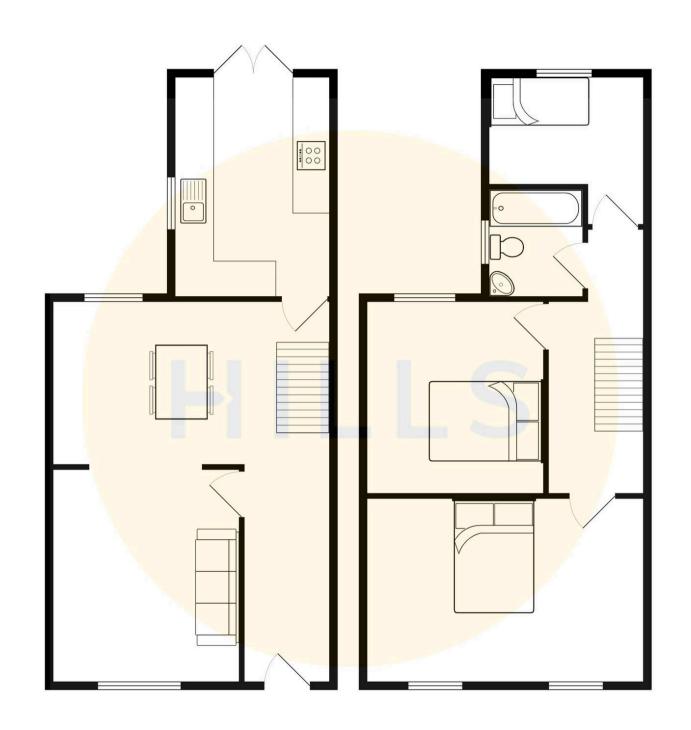

## Entrance Hallway

## Lounge

11' 9" x 13' 11" (3.58m x 4.24m)

## Kitchen / Diner

11' 8" x 17' 6" (3.55m x 5.33m)

## Landing

#### Bedroom One

11' 8" x 10' 1" (3.55m x 3.07m)

### Bedroom Two

11' 11" x 11' 1" (3.63m x 3.38m)

#### **Bedroom Three**

8' 4" x 7' 7" (2.54m x 2.31m)

#### Bathroom

7' 6" x 7' 6" (2.28m x 2.28m)