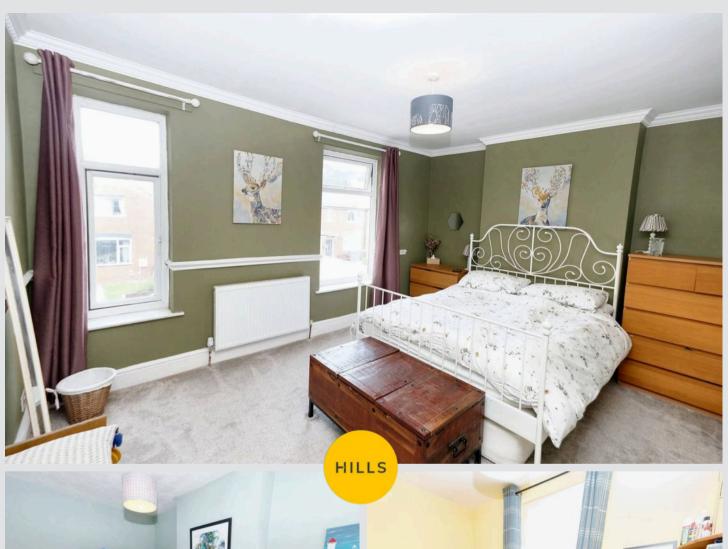

#### Bedroom One

11' 8" x 10' 1" (3.55m x 3.07m)

### Bedroom Two

11' 11" x 11' 1" (3.63m x 3.38m)