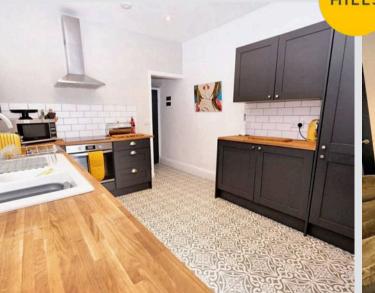

### Kitchen

11' 1" x 10' 1" (3.38m x 3.07m)

#### Kitchen

11' 1" x 10' 1" (3.38m x 3.07m)