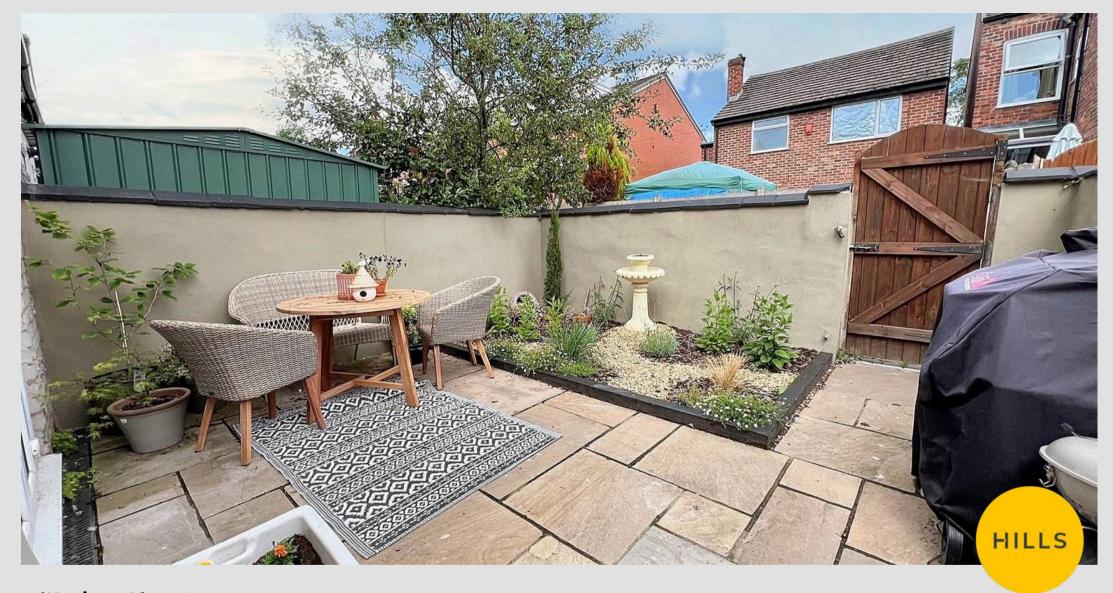

# Externally

To the front, a small paved area, with a low wall. To the rear, a yard, fully enclosed with gated rear access.