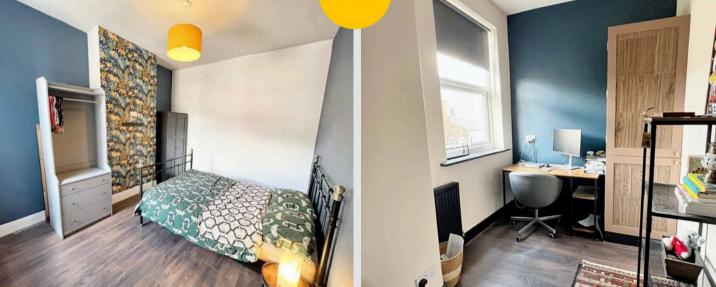

#### Bedroom 2

12' 6" x 10' 4" (3.81m x 3.15m)

#### Bedroom 3

10' 3" x 6' 9" (3.12m x 2.06m)