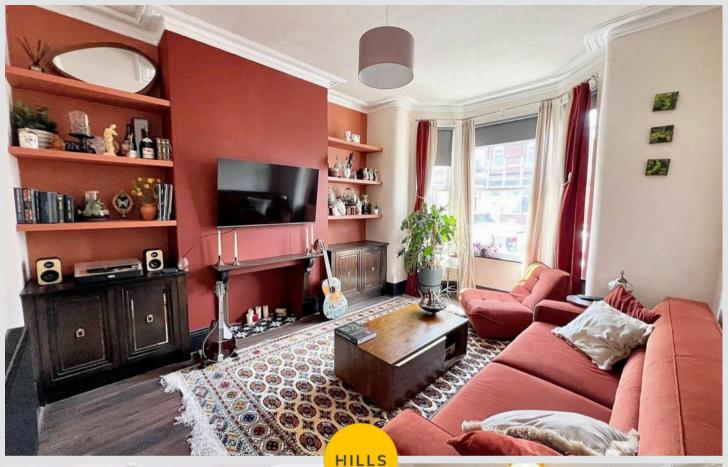

# 47 Alexandra Road

Eccles, Manchester

\*\*\*BEAUTIFULLY PRESENTED THREE BEDROOM TERRACE HOME!!\*\*\* This stunning home features THREE GENEROUS BEDROOMS, TWO RECEPTION ROOMS, A CELLAR and A MODERN FITTED KITCHEN AND BATHROOM!

Council Tax band: B

Tenure: Freehold

- Beautifully presented three bedroom terraced property!
- Show home standard throughout
- Two spacious reception rooms
- Modern fitted kitchen diner
- Stunning fitted bathroom
- Low maintenance gardens to the front & rear
- Perfect first time buy and family home
- Cellar perfect for extra storage
- Early viewing is essential!
- Surrounded by excellent local amenities and walking distance to the Trafford Centre







# Lounge

14' 8" x 12' 1" (4.47m x 3.68m)

# Second Reception room

12' 9" x 12' 6" (3.89m x 3.81m)

### Kitchen

11' 1" x 10' 1" (3.38m x 3.07m)

# Bedroom 1

11' 8" x 16' 0" (3.56m x 4.88m)

#### Bedroom 2

12' 6" x 10' 4" (3.81m x 3.15m)

#### Bedroom 3

10' 3" x 6' 9" (3.12m x 2.06m)

#### Bathroom

7' 2" x 5' 5" (2.18m x 1.65m)

# Externally

To the front, a small paved area, with a low wall. To the rear, a yard, fully enclosed with gated rear access.





# Lounge

14' 8" x 12' 1" (4.47m x 3.68m)

# Second Reception room

12' 9" x 12' 6" (3.89m x 3.81m)

#### Kitchen

11' 1" x 10' 1" (3.38m x 3.07m)

# Bedroom 1

11' 8" x 16' 0" (3.56m x 4.88m)

#### Bedroom 2

12' 6" x 10' 4" (3.81m x 3.15m)

### Bedroom 3

10' 3" x 6' 9" (3.12m x 2.06m)

#### Bathroom

7' 2" x 5' 5" (2.18m x