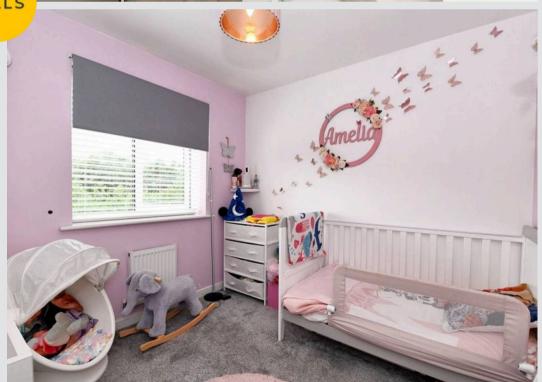

#### Bedroom One

10' 3" x 9' 9" (3.13m x 2.97m)

#### **Bedroom Two**

8' 11" x 8' 6" (2.73m x 2.58m)

#### **Bedroom Three**

6' 7" x 8' 10" (2.00m x 2.69m)