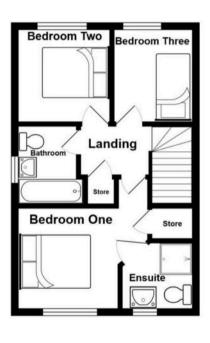

#### Bedroom One

10' 3" x 9' 9" (3.13m x 2.97m)

#### **En-Suite**

5' 3" x 5' 9" (1.60m x 1.76m)

#### **Bedroom Two**

8' 11" x 8' 6" (2.73m x 2.58m)

#### **Bedroom Three**

6' 7" x 8' 10" (2.00m x 2.69m)

#### Bathroom

6' 3" x 6' 3" (1.90m x 1.90m)