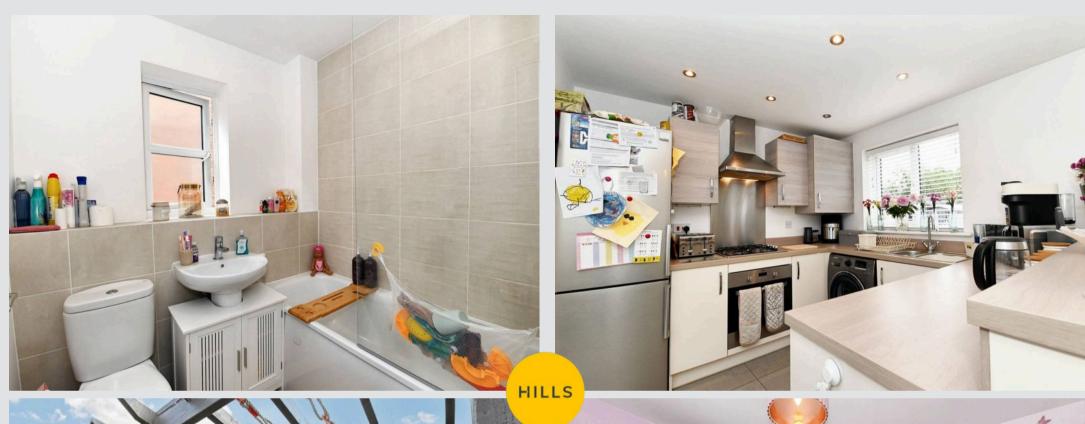

## Kitchen/Dining Area

15' 10" x 10' 8" (4.82m x 3.26m)

#### Bathroom

6' 3" x 6' 3" (1.90m x 1.90m)