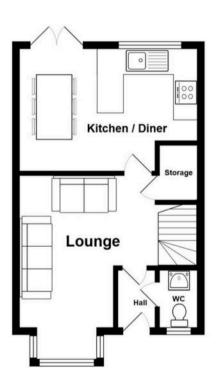

#### wc

5' 9" x 3' 2" (1.76m x 0.96m)

### Lounge

12' 10" x 13' 9" (3.92m x 4.19m)

## Kitchen/Dining Area

15' 10" x 10' 8" (4.82m x 3.26m)