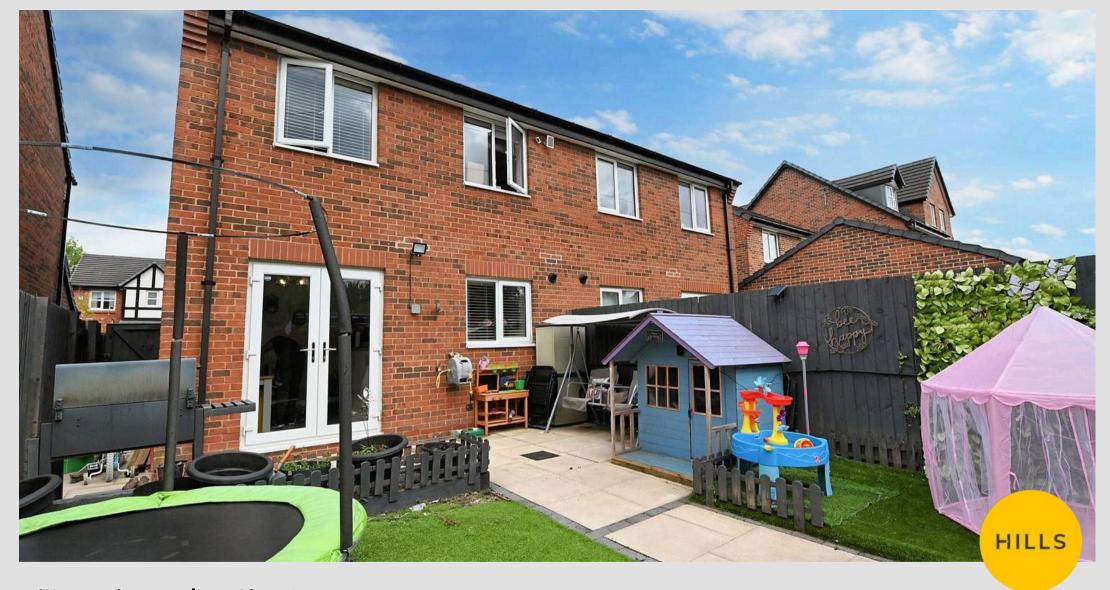

# Virginia Drive

Pendlebury, Manchester

A VERY WELL PRESENTED MODERN SEMI DETACHED HOUSE ON THE FAMILY FRIENDLY TRINITY POINT DEVELOPMENT. THIS PROPERTY IS STILL UNDER NHBC GUARANTEE. On the the ground floor the house offers an entrance hall, WC, lounge, kitchen and dining room. On the first floor there Council Tax band: C

Tenure: Leasehold

- VERY WELL PRESENTED SEMI DETACHED HOUSE
- SOUTH FACING GARDEN
- THREE BEDROOMS
- STILL UNDER NHBC GUARANTEE
- MODERN KITCHEN AND BATHROOMS
- GAS CENTRAL HEATING AND UPVC DOUBLE GLAZING
- DOUBLE DRIVEWAY
- QUIET LOCATION