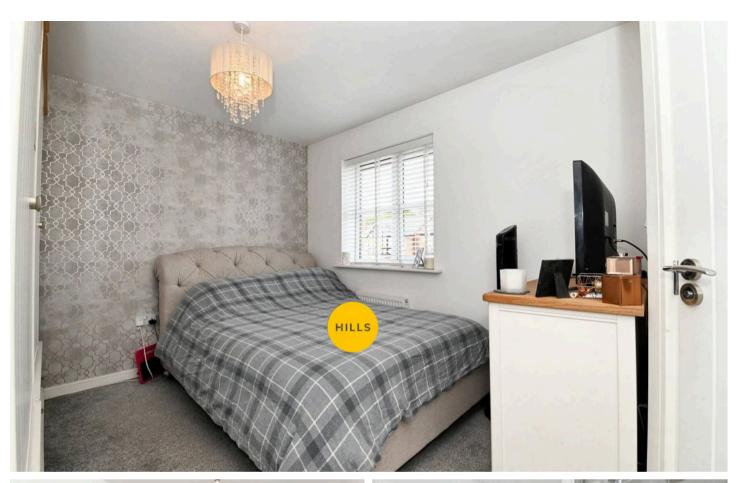

#### Bedroom One

10' 3" x 9' 9" (3.13m x 2.97m)

#### **Bedroom Two**

8' 11" x 8' 6" (2.73m x 2.58m)

#### **Bedroom Three**

6' 7" x 8' 10" (2.00m x 2.69m)