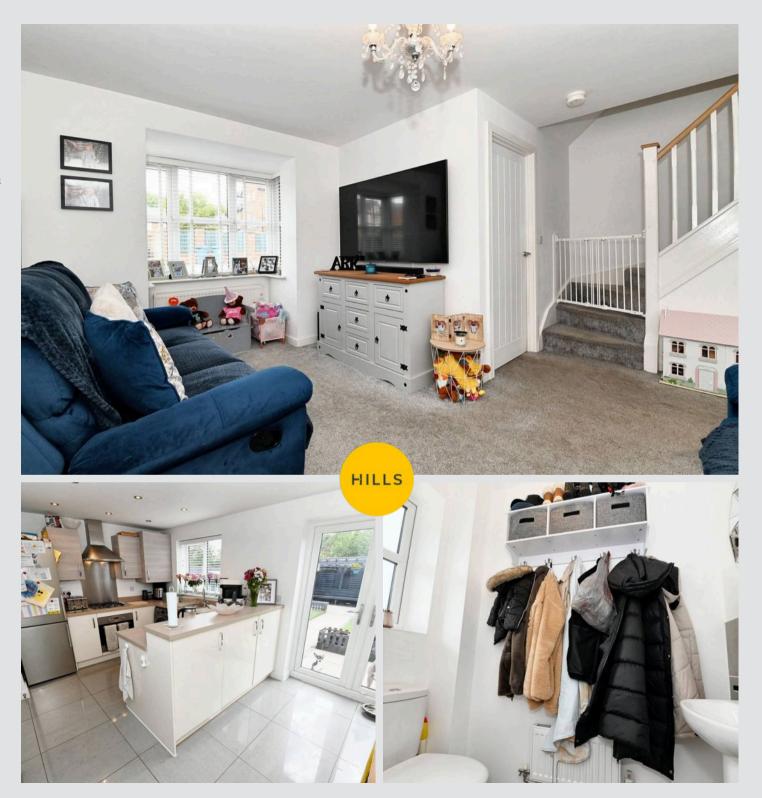

### Lounge

12' 10" x 13' 9" (3.92m x 4.19m)

## Kitchen/Dining Area

15' 10" x 10' 8" (4.82m x 3.26m)

#### wc

5' 9" x 3' 2" (1.76m x 0.96m)