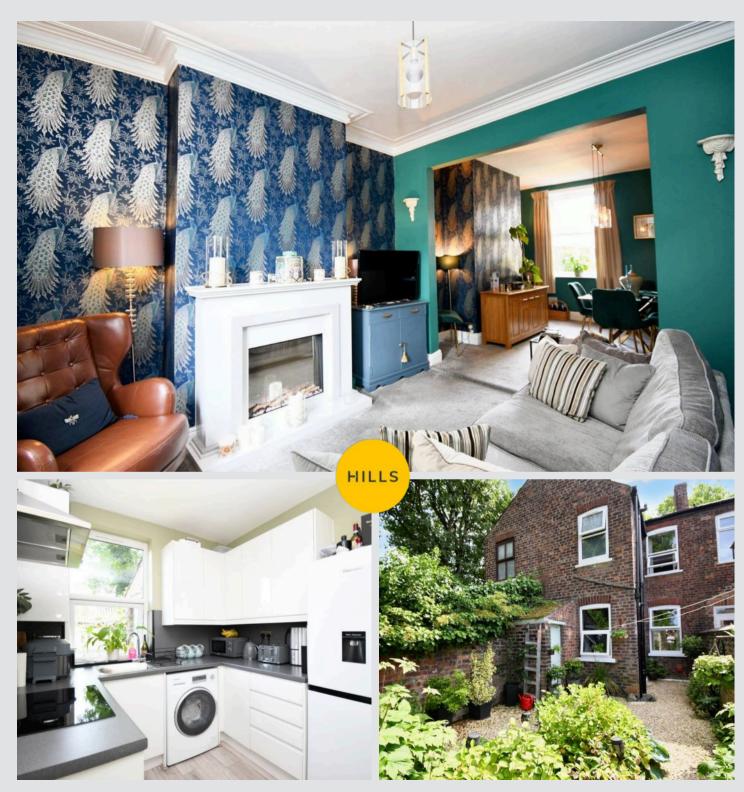

## Lounge

12' 0" x 10' 8" (3.66m x 3.25m)

## **Dining Room**

11' 4" x 12' 9" (3.45m x 3.89m)

## Kitchen

8' 9" x 8' 2" (2.67m x 2.49m)