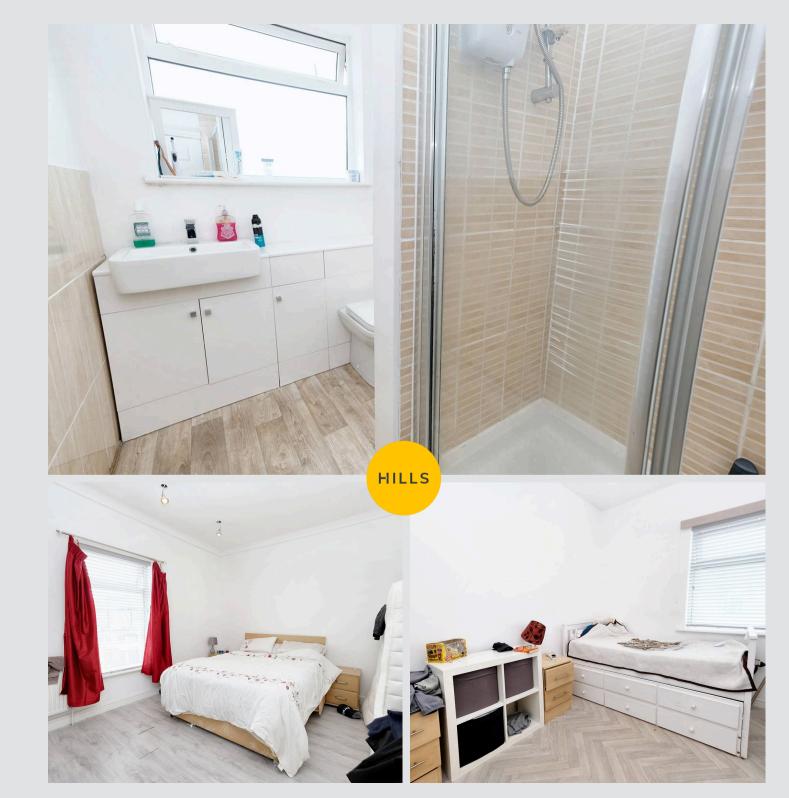

## Bedroom 1

12' 2" x 15' 0" (3.71m x 4.57m)

### Bedroom 2

8' 3" x 14' 4" (2.51m x 4.36m)

### Bathroom

9' 3" x 5' 6" (2.83m x 1.68m)