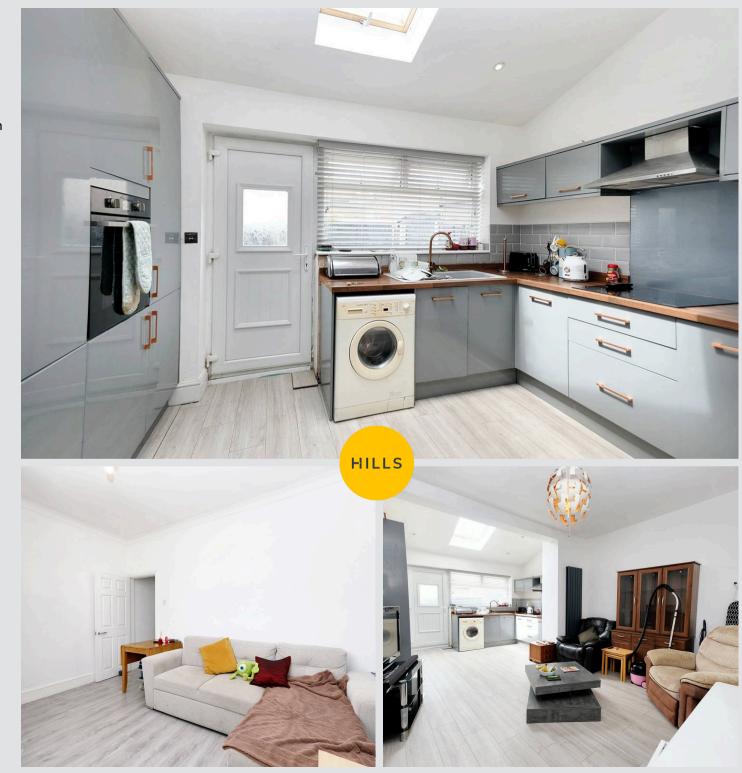

#### Entrance

Living room 14' 1" x 11' 3" (4.30m x 3.43m)

# Kitchen/diner

20' 11" x 14' 3" (6.38m x 4.35m)