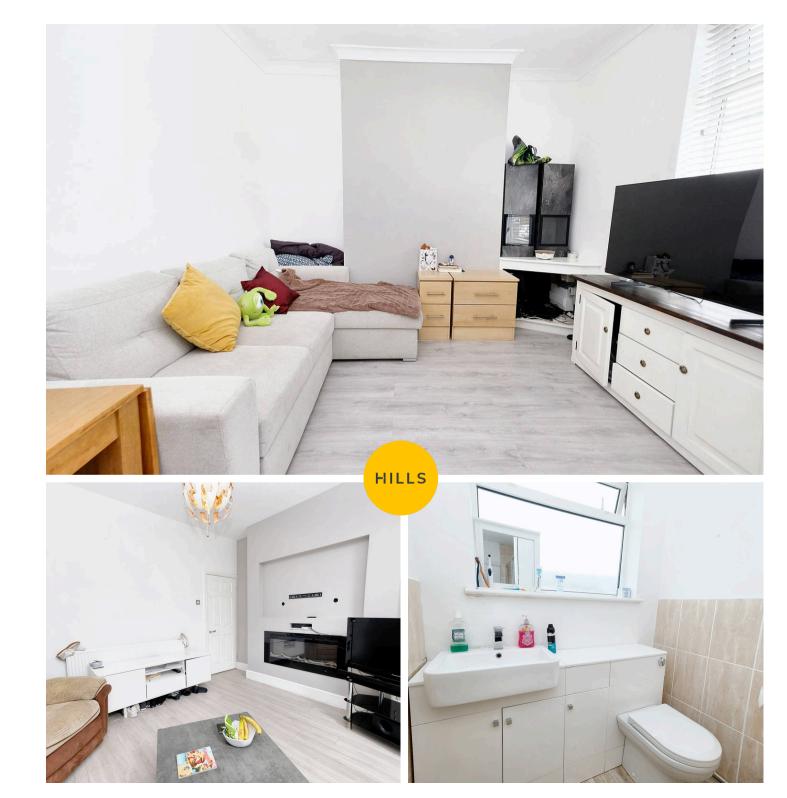

#### Entrance

Living room 14' 1" x 11' 3" (4.30m x 3.43m)

### Bathroom

9' 3" x 5' 6" (2.83m x 1.68m)