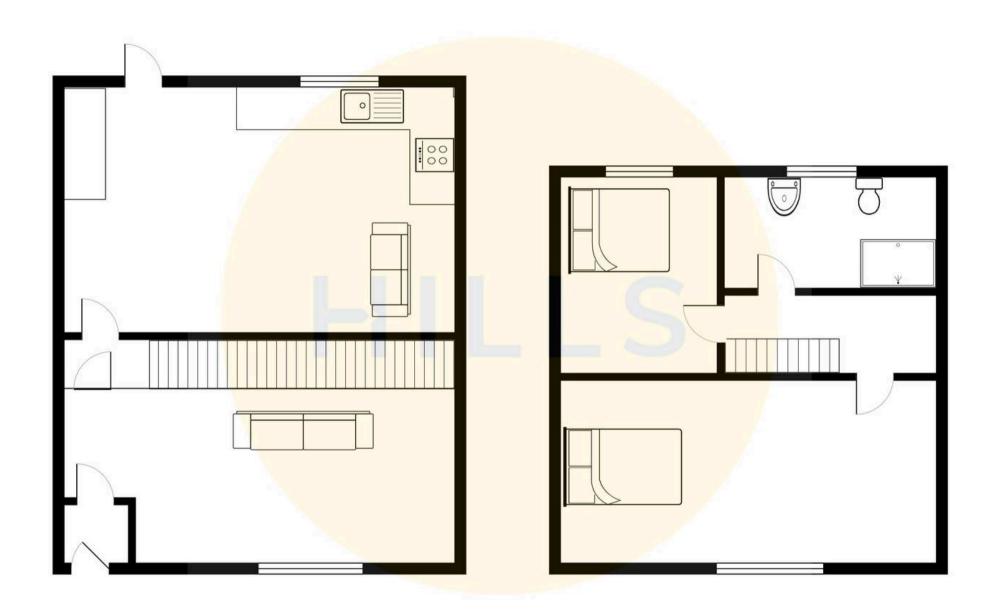

#### Entrance

Living room 14' 1" x 11' 3" (4.30m x 3.43m)

# Kitchen/diner

20' 11" x 14' 3" (6.38m x 4.35m)

## Bedroom 1

12' 2" x 15' 0" (3.71m x 4.57m)

### Bedroom 2

8' 3" x 14' 4" (2.51m x 4.36m)

### Bathroom

9' 3" x 5' 6" (2.83m x 1.68m)