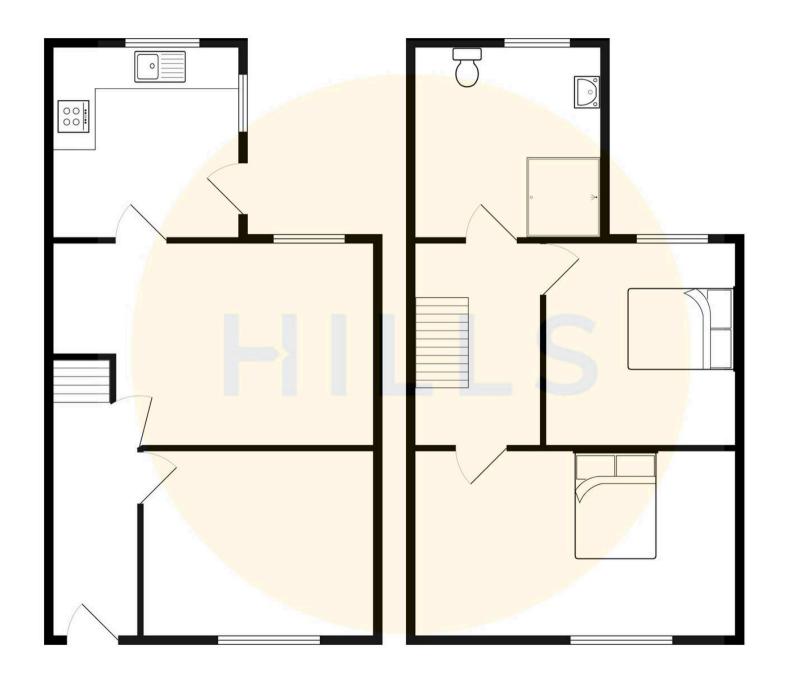

## **Entrance Hallway**

# **Reception Room One**

11' 9" x 14' 2" (3.58m x 4.32m)

# Reception Room Two

11' 9" x 13' 3" (3.59m x 4.04m)

## Kitchen

9' 11" x 8' 4" (3.03m x 2.54m)

## Landing

### Bedroom One

12' 4" x 15' 0" (3.75m x 4.58m)

#### Bedroom Two

9' 5" x 13' 6" (2.86m x 4.11m)

### Bathroom

9' 9" x 7' 11" (2.97m x 2.41m)