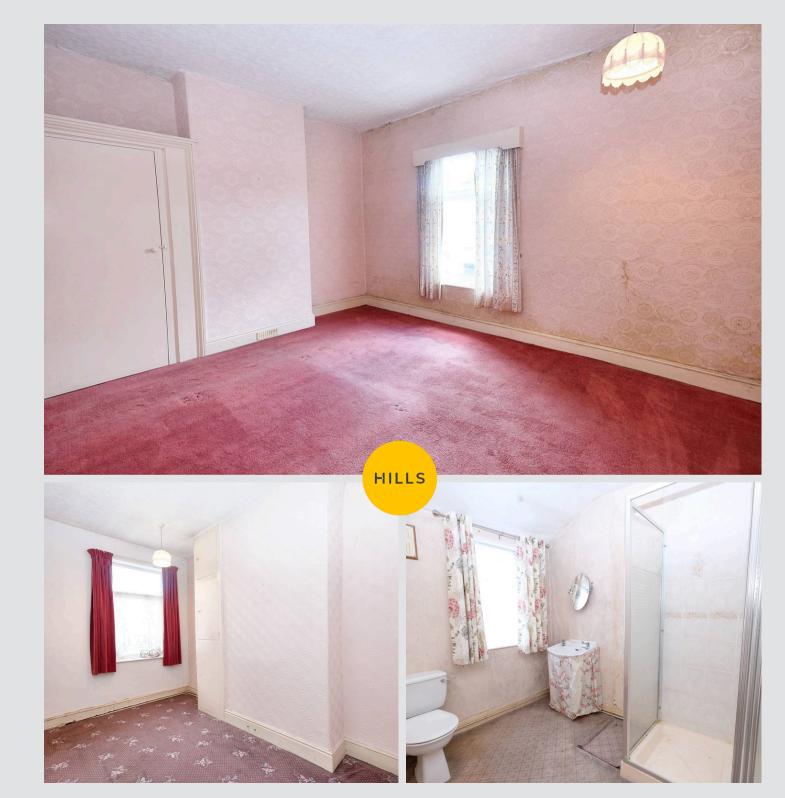

### Bedroom One

12' 4" x 15' 0" (3.75m x 4.58m)

#### Bedroom Two

9' 5" x 13' 6" (2.86m x 4.11m)

### Bathroom

9' 9" x 7' 11" (2.97m x 2.41m)