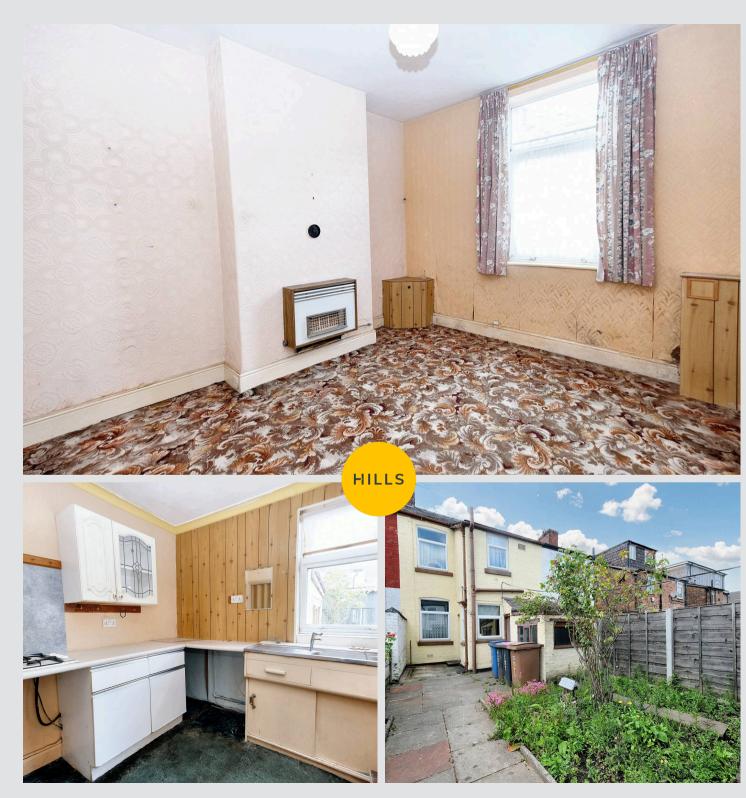

# Reception Room Two

11' 9" x 13' 3" (3.59m x 4.04m)

## Kitchen

9' 11" x 8' 4" (3.03m x 2.54m)