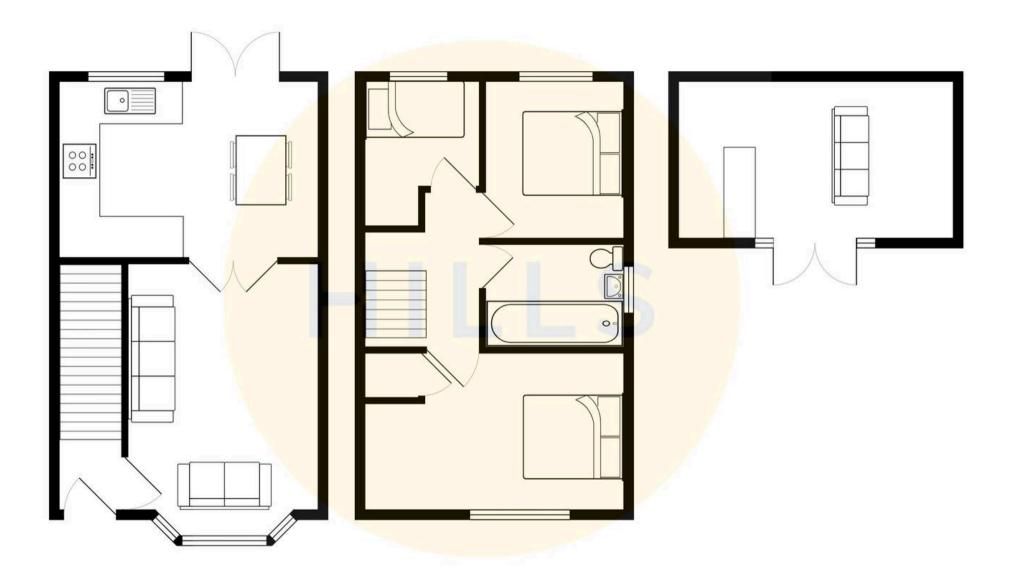

## **Entrance Hallway**

**Lounge** 16' 1" x 9' 9" (4.91m x 2.98m)

**Kitchen / Diner** 12' 11" x 9' 6" (3.94m x 2.90m)

Landing

**Bedroom One** 9' 9" x 8' 8" (2.97m x 2.64m)

**Bedroom Two** 10' 8" x 6' 5" (3.25m x 1.96m)

**Bedroom Three** 7' 6" x 6' 4" (2.28m x 1.92m)

**Bathroom** 6' 4" x 6' 0" (1.94m x 1.84m)