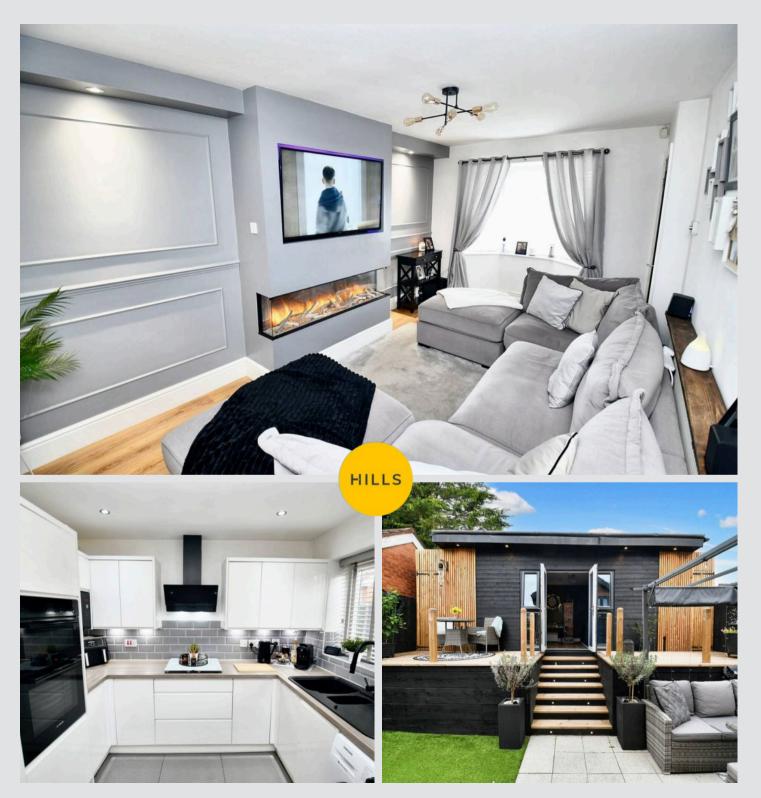

## **Tenbury Close**

Salford

WOW! Take a look at this STUNNING Three Bedroom Detached Property, Tastefully Decorated Throughout, Complete with a Summerhouse and a Landscaped Garden! Council Tax band: B

Tenure: Leasehold

- Stunning Three Bedroom Detached Property
- Boasting a Summerhouse with Electric, Currently Used as as Bar and a Home Cinema!
- Within Walking Distance of Salford Quays & Media City
- Stylish Lounge with a Feature Fireplace
- Modern Kitchen Diner with Patio Doors to the Rear
- Three Well-Proportioned Bedrooms
- Modern Three-Piece Family Bathroom
- Beautifully Presented, Landscaped Garden to the Rear
- Driveway to the Side Providing Off-Road Parking
- Close to Amenities, Local Schooling and Buile Hill Park

## **Entrance Hallway**

**Lounge** 16' 1" x 9' 9" (4.91m x 2.98m)

**Kitchen / Diner** 12' 11" x 9' 6" (3.94m x 2.90m)

Landing

**Bedroom One** 9' 9" x 8' 8" (2.97m x 2.64m)

**Bedroom Two** 10' 8" x 6' 5" (3.25m x 1.96m)