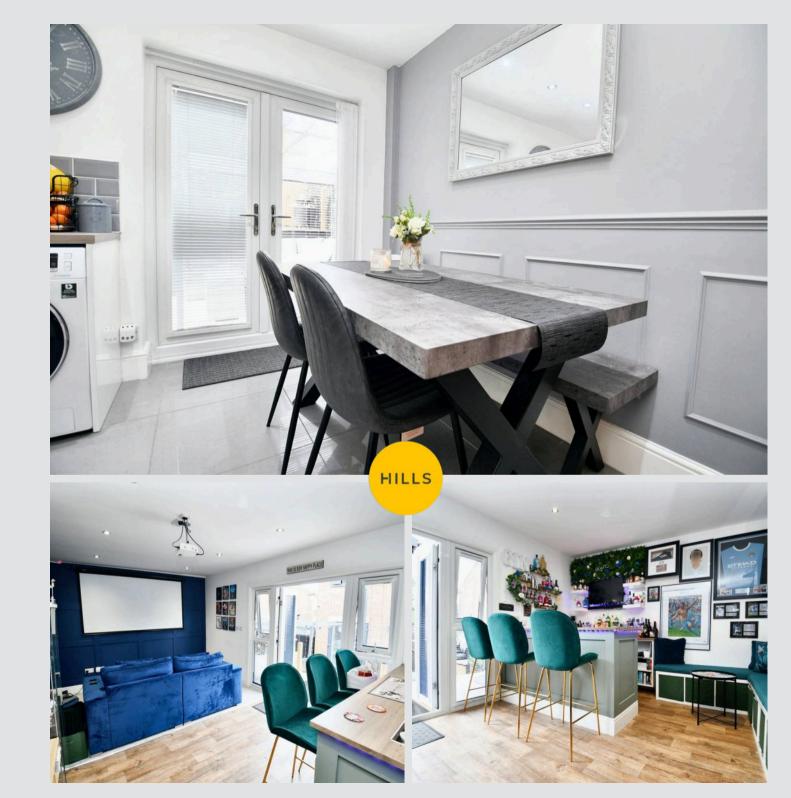

- Stunning Three Bedroom Detached Property
- Boasting a Summerhouse with Electric, Currently Used as as Bar and a Home Cinema!
- Within Walking Distance of Salford Quays & Media City
- Stylish Lounge with a Feature Fireplace
- Modern Kitchen Diner with Patio Doors to the Rear
- Three Well-Proportioned Bedrooms
- Modern Three-Piece Family Bathroom
- Beautifully Presented, Landscaped Garden to the Rear
- Driveway to the Side Providing Off-Road Parking
- Close to Amenities, Local Schooling and Buile Hill Park

## **Entrance Hallway**

**Lounge** 16' 1" x 9' 9" (4.91m x 2.98m)

**Kitchen / Diner** 12' 11" x 9' 6" (3.94m x 2.90m)

Landing

**Bedroom One** 9' 9" x 8' 8" (2.97m x 2.64m)

**Bedroom Two** 10' 8" x 6' 5" (3.25m x 1.96m)