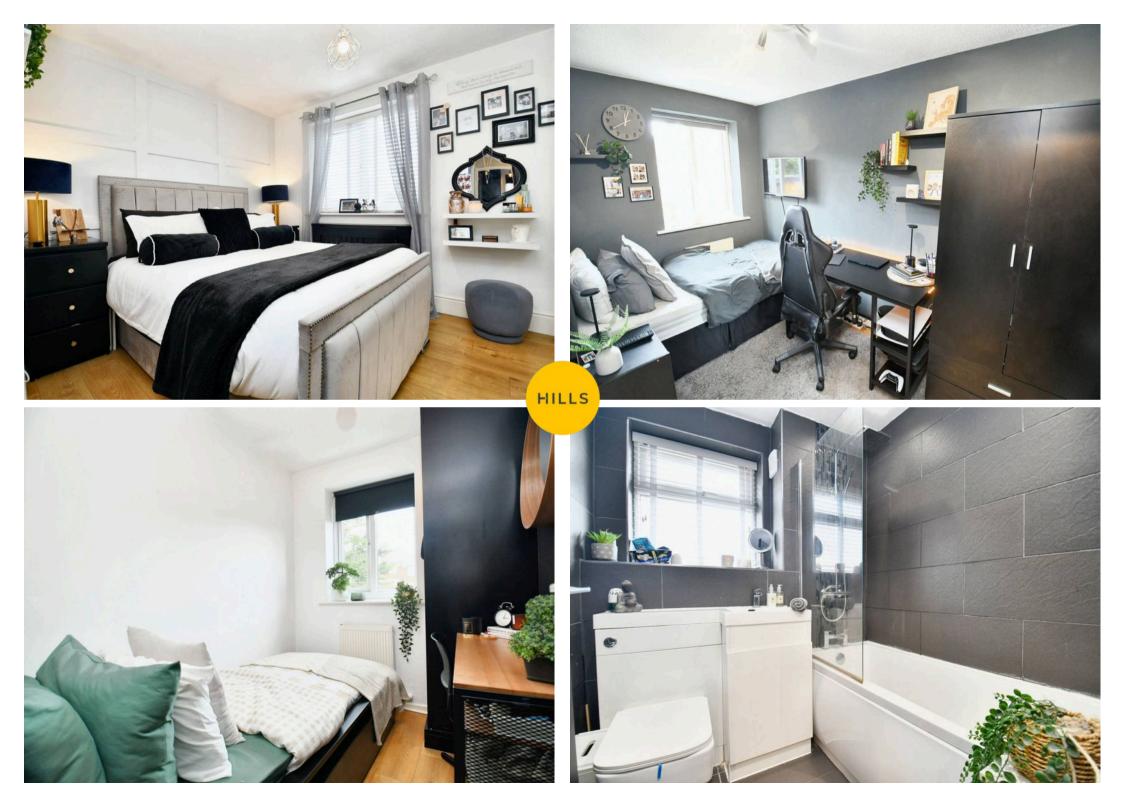

## **Entrance Hallway**

**Lounge** 16' 1" x 9' 9" (4.91m x 2.98m)

**Kitchen / Diner** 12' 11" x 9' 6" (3.94m x 2.90m)

Landing

**Bedroom One** 9' 9" x 8' 8" (2.97m x 2.64m)

**Bedroom Two** 10' 8" x 6' 5" (3.25m x 1.96m)

**Bedroom Three** 7' 6" x 6' 4" (2.28m x 1.92m)

**Bathroom** 6' 4" x 6' 0" (1.94m x 1.84m)