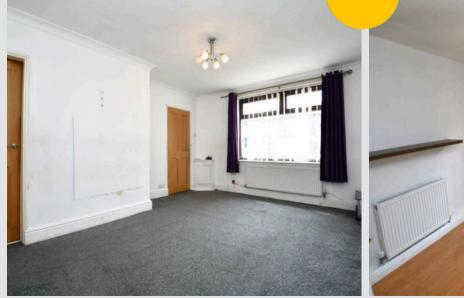

## **Entrance Hallway**

Lounge 15' 2" x 11' 11" (4.63m x 3.63m)

**Dining Room** 11' 1" x 8' 0" (3.39m x 2.43m)

**Kitchen** 15' 6" x 9' 5" (4.73m x 2.86m)

**w/c** 5' 8" x 2' 6" (1.73m x 0.77m)

Landing

Bedroom One 11' 2" x 10' 7" (3.40m x 3.22m)