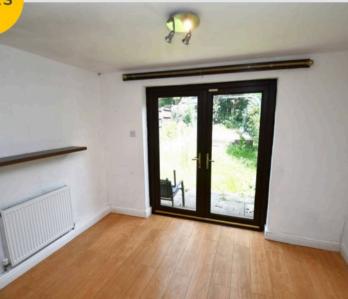

## **Entrance Hallway**

Lounge 15' 2" x 11' 11" (4.63m x 3.63m)

**Dining Room** 11' 1" x 8' 0" (3.39m x 2.43m)

**Kitchen** 15' 6" x 9' 5" (4.73m x 2.86m)

**w/c** 5' 8" x 2' 6" (1.73m x 0.77m)

Landing

Bedroom One 11' 2" x 10' 7" (3.40m x 3.22m)