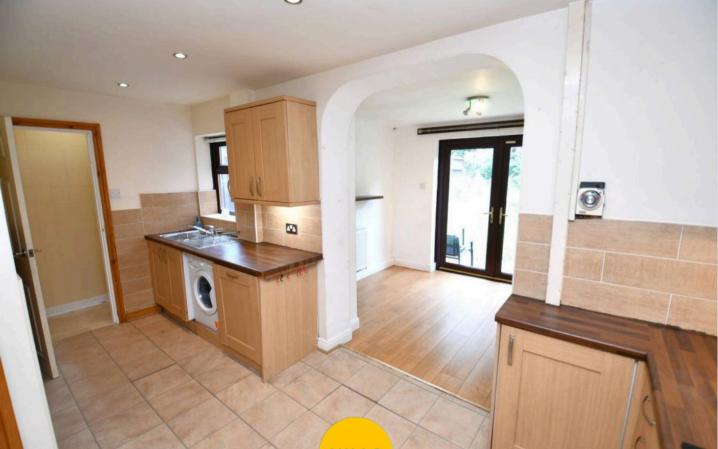

## **Entrance Hallway**

Lounge 15' 2" x 11' 11" (4.63m x 3.63m)

**Dining Room** 11' 1" x 8' 0" (3.39m x 2.43m)

**Kitchen** 15' 6" x 9' 5" (4.73m x 2.86m)

**w/c** 5' 8" x 2' 6" (1.73m x 0.77m)

Landing

Bedroom One 11' 2" x 10' 7" (3.40m x 3.22m)