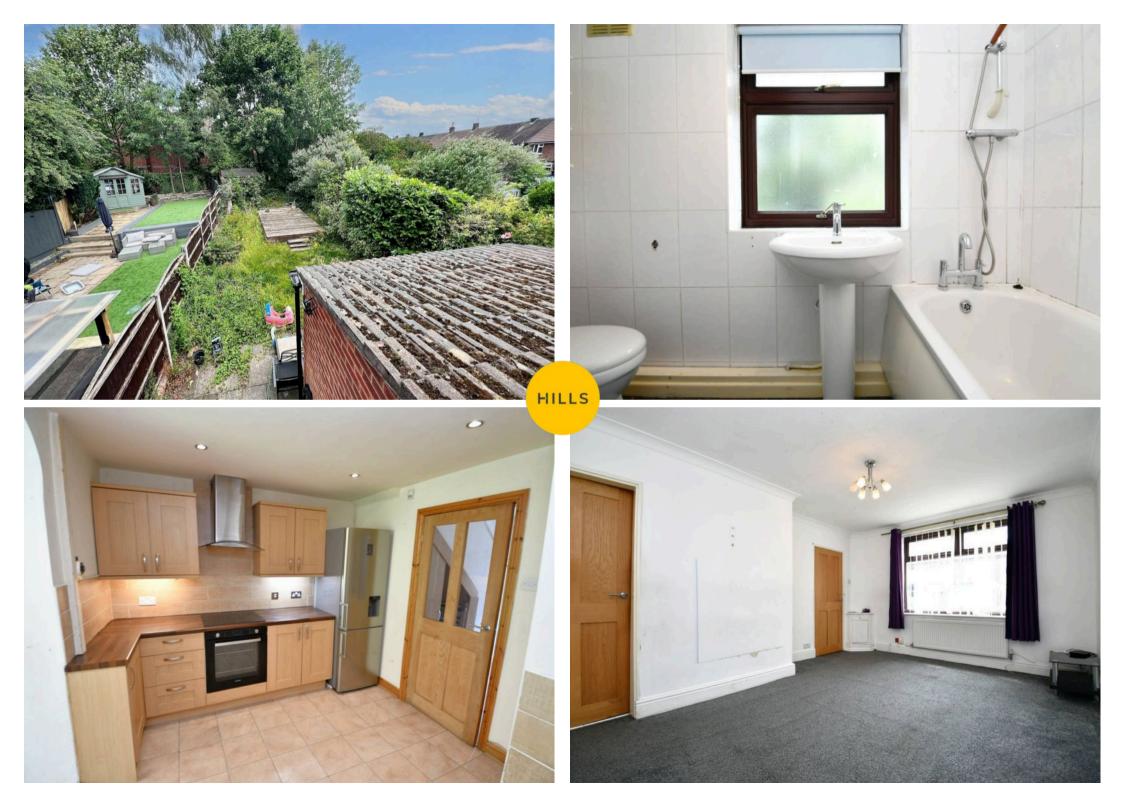

## 7 Seedley View Road

Salford, Salford

STOP! Take a look at this SPACIOUS, three bedroom terraced property! Boasting a driveway to the front for multiple cars and a generously-sized garden to the rear!

Council Tax band: A

Tenure: Freehold

- Spacious Three Bedroom Terraced Property
- Benefits from a Driveway to the Front for Multiple Cars
- Boasts a Generously-Sized Garden to the Rear
- Large Family Lounge and a Separate Dining Room with Patio Doors to the Rear
- Modern Fitted Kitchen
- Benefits from a Downstairs W/C
- Three Well-Proportioned Bedrooms
- Three-Piece Bathroom
- Just a Short Walk from Buile Hill Park and Local Schooling
- Within Easy Access of Salford Quays, Media City and Amenities

## **Entrance Hallway**

Lounge 15' 2" x 11' 11" (4.63m x 3.63m)

**Dining Room** 11' 1" x 8' 0" (3.39m x 2.43m)

**Kitchen** 15' 6" x 9' 5" (4.73m x 2.86m)

**w/c** 5' 8" x 2' 6" (1.73m x 0.77m)

Landing

Bedroom One 11' 2" x 10' 7" (3.40m x 3.22m)

**Bedroom Two** 9' 11" x 10' 7" (3.03m x 3.22m)

Bedroom Three 10' 10" x 6' 8" (3.30m x 2.04m)

Bathroom 8' 0" x 5' 7" (2.43m x 1.70m)