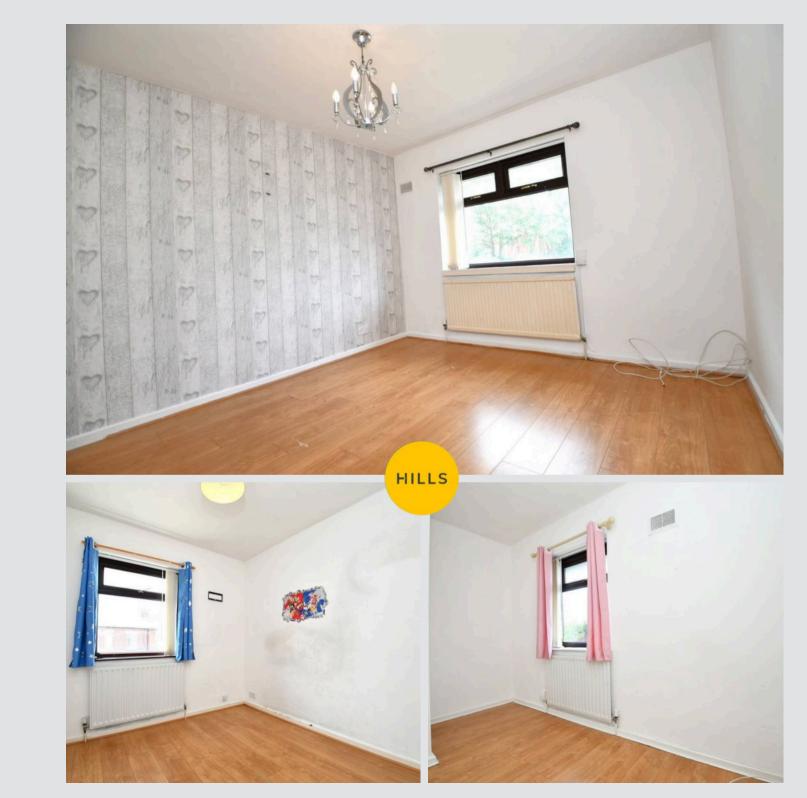

**Bedroom Two** 9' 11" x 10' 7" (3.03m x 3.22m)

Bedroom Three 10' 10" x 6' 8" (3.30m x 2.04m)

Bathroom 8' 0" x 5' 7" (2.43m x 1.70m)