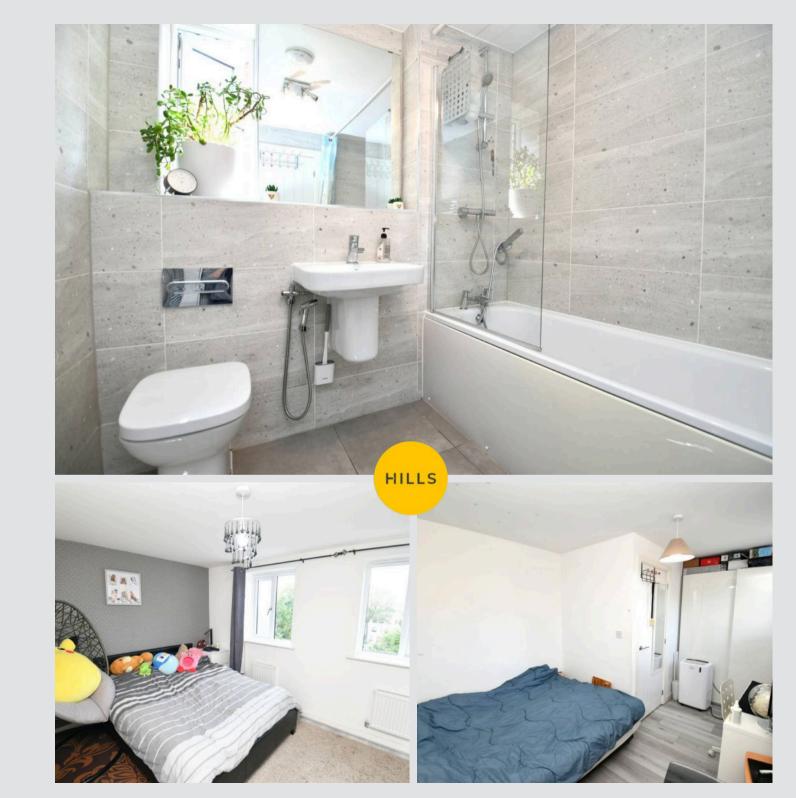

#### Ensuite

6' 9" x 6' 7" (2.06m x 2.00m)

#### Bedroom Two

14' 4" x 10' 1" (4.37m x 3.08m)

#### **Bedroom Four**

12' 2" x 9' 5" (3.70m x 2.88m)