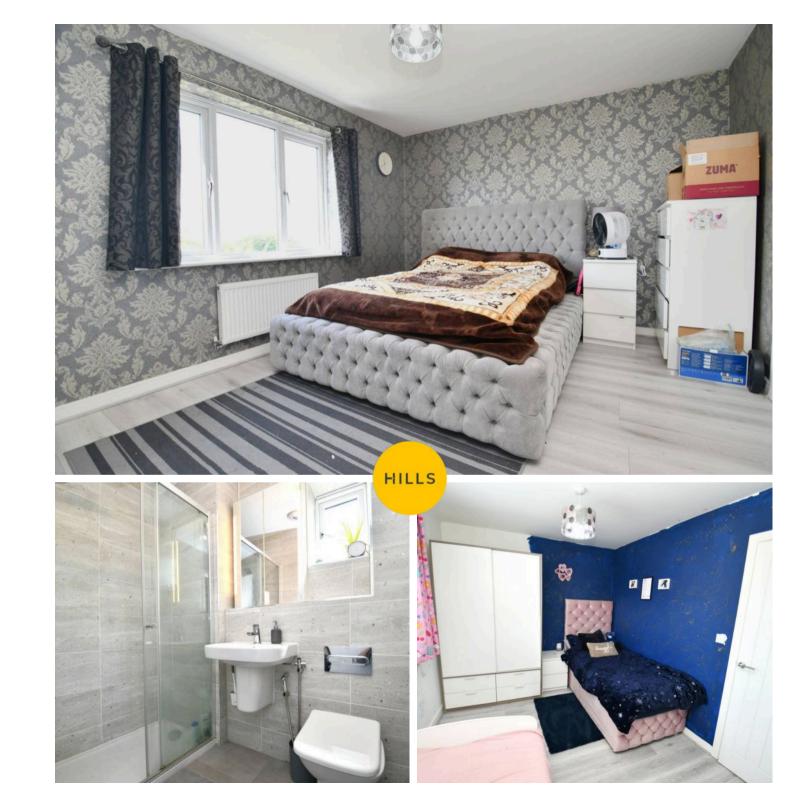

## **Bedroom One**

14' 4" x 11' 2" (4.38m x 3.40m)

#### **Ensuite**

6' 9" x 6' 7" (2.06m x 2.00m)

#### **Bedroom Three**

14' 4" x 8' 8" (4.36m x 2.64m)