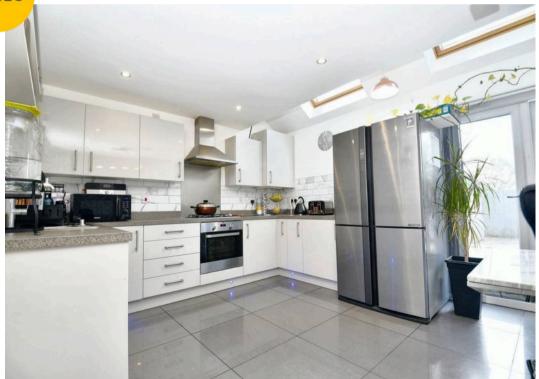

## Kitchen Diner

14' 4" x 11' 4" (4.36m x 3.46m)

#### Kitchen Diner

14' 4" x 11' 4" (4.36m x 3.46m)