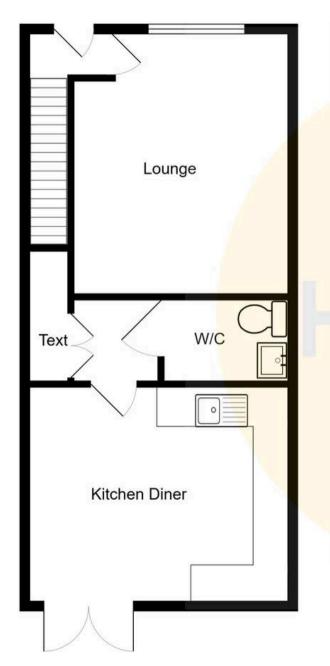

# **Entrance Hallway**

# Lounge

14' 10" x 10' 11" (4.52m x 3.33m)

#### Vestibule

# **Utility Cupboard**

# w/c

4' 11" x 4' 8" (1.50m x 1.42m)

## Kitchen Diner

14' 4" x 11' 4" (4.36m x 3.46m)