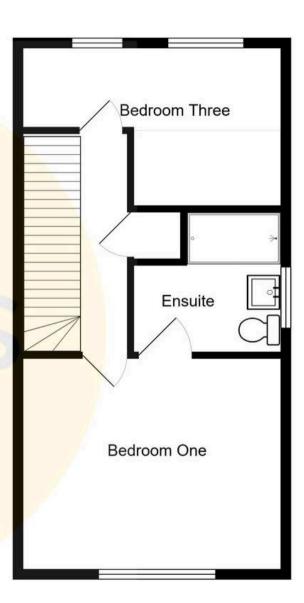

#### **Bedroom Three**

14' 4" x 8' 8" (4.36m x 2.64m)

## **Bedroom One**

14' 4" x 11' 2" (4.38m x 3.40m)

#### Ensuite

6' 9" x 6' 7" (2.06m x 2.00m)