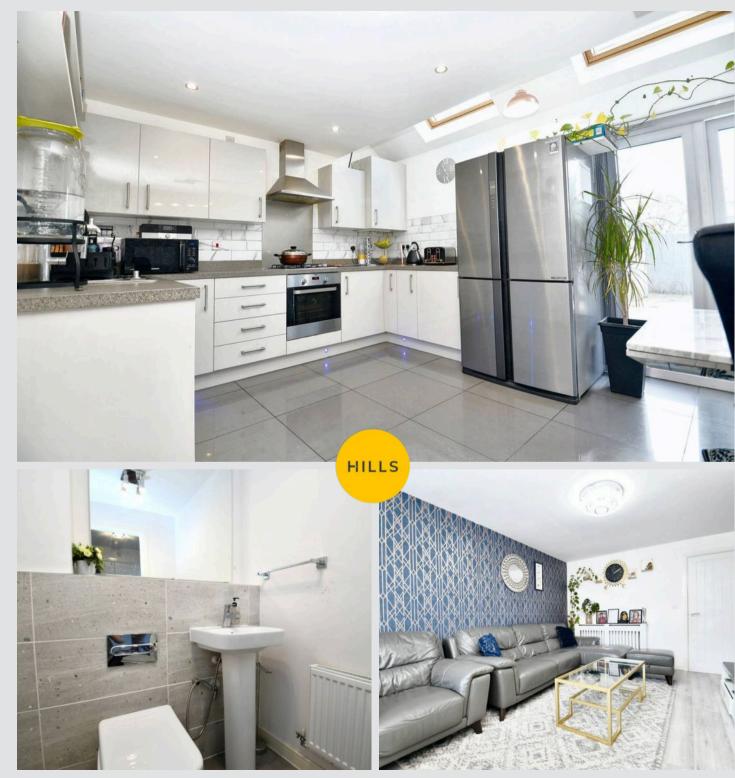

## Kitchen Diner

14' 4" x 11' 4" (4.36m x 3.46m)

# w/c

4' 11" x 4' 8" (1.50m x 1.42m)

# Lounge

14' 10" x 10' 11" (4.52m x 3.33m)