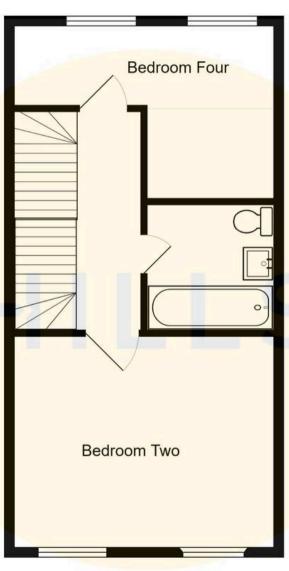

# Landing

#### Bedroom Two

14' 4" x 10' 1" (4.37m x 3.08m)

#### **Bedroom Four**

12' 2" x 9' 5" (3.70m x 2.88m)