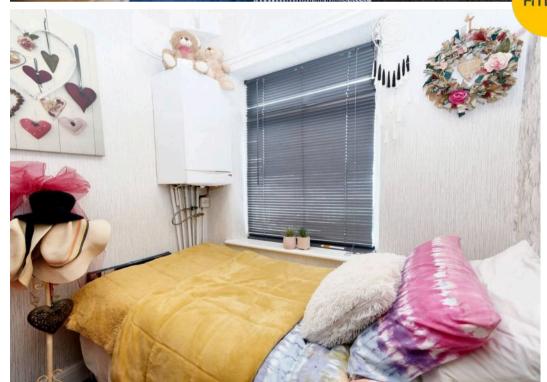

#### Bedroom Two

11' 1" x 9' 4" (3.38m x 2.84m)

#### **Bedroom Three**

8' 6" x 6' 8" (2.59m x 2.04m)