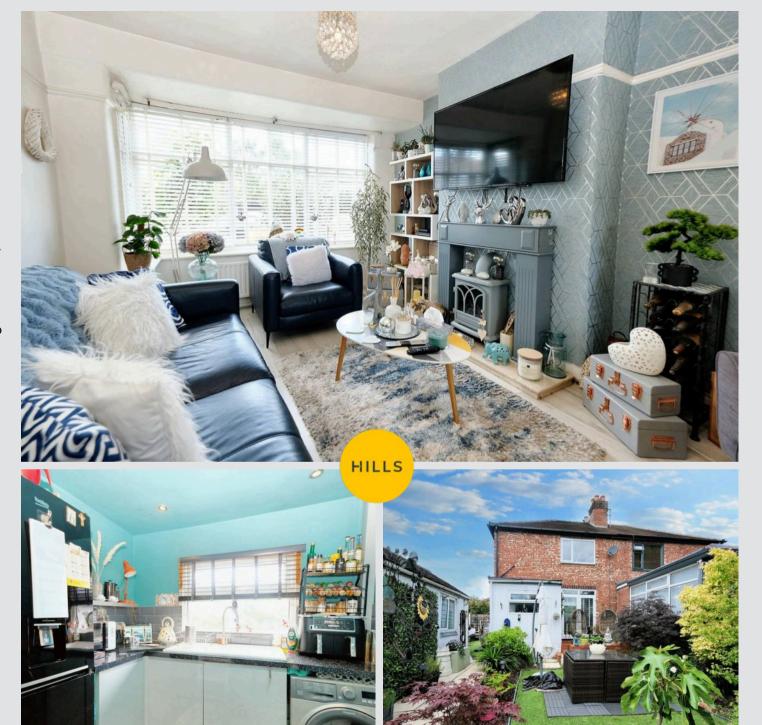

## Lounge

11' 3" x 23' 7" (3.44m x 7.18m)

#### Kitchen

16' 11" x 7' 10" (5.16m x 2.40m)