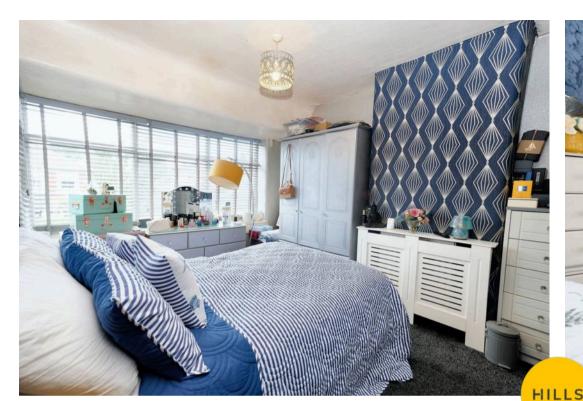

#### Bedroom One

10' 8" x 13' 5" (3.24m x 4.10m)

#### Bedroom Two

11' 1" x 9' 4" (3.38m x 2.84m)

#### **Bedroom Three**

8' 6" x 6' 8" (2.59m x 2.04m)