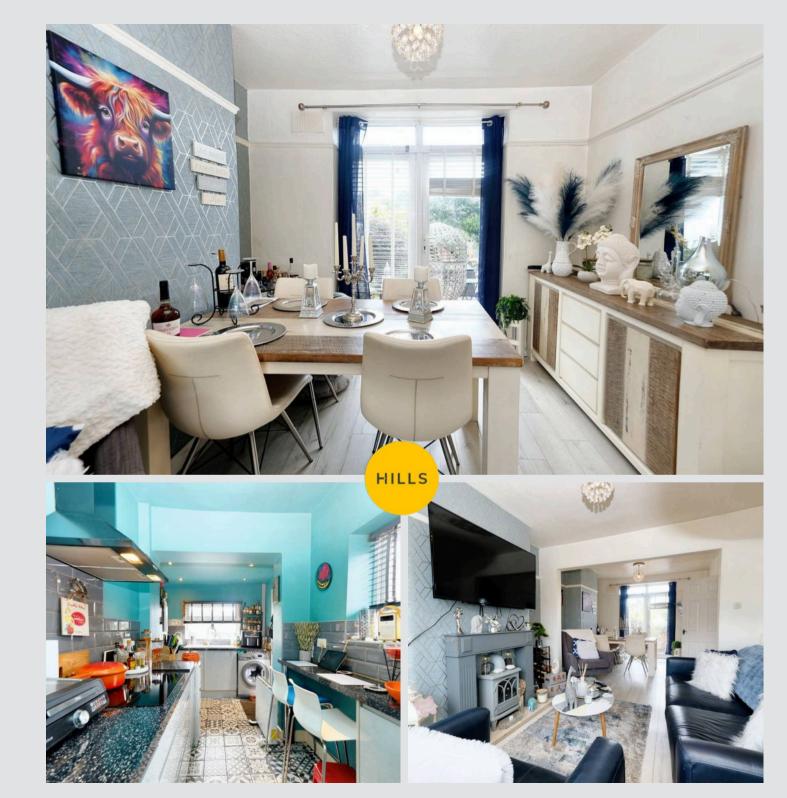

## Lounge

11' 3" x 23' 7" (3.44m x 7.18m)

#### Kitchen

16' 11" x 7' 10" (5.16m x 2.40m)