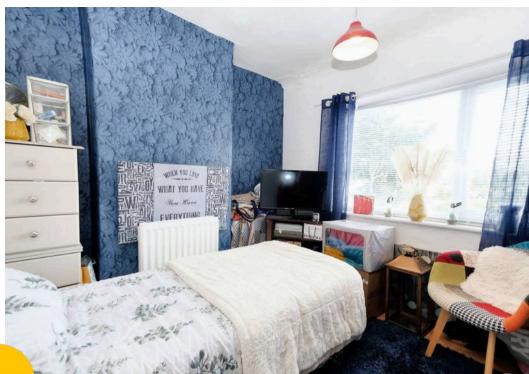

## Lounge

11' 3" x 23' 7" (3.44m x 7.18m)

#### Bedroom One

10' 8" x 13' 5" (3.24m x 4.10m)