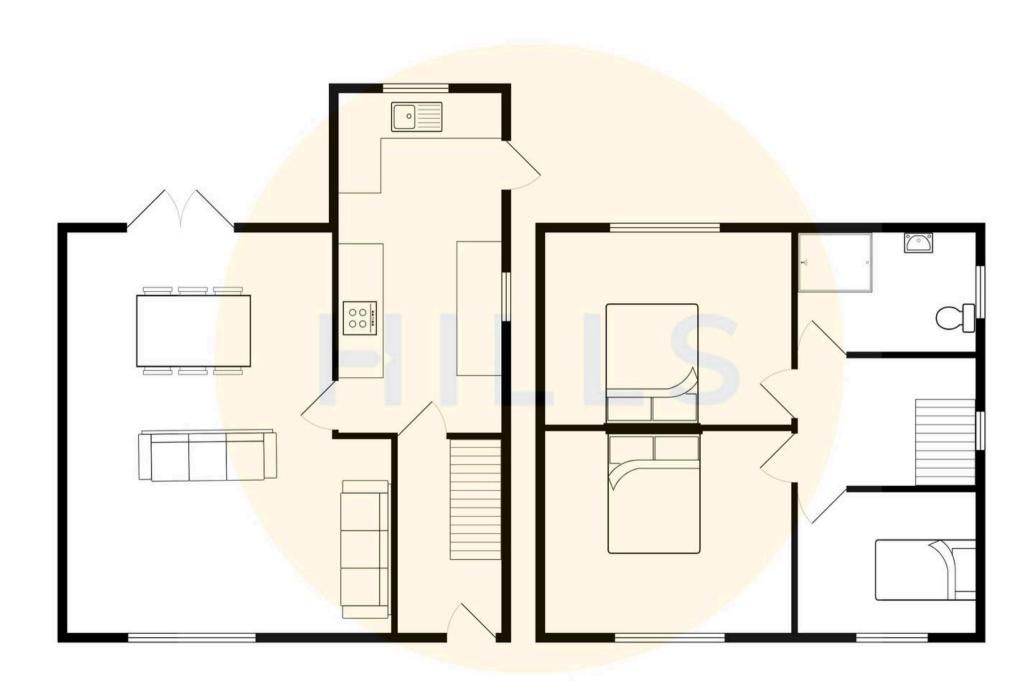

## Entrance Hallway

11' 7" x 6' 1" (3.54m x 1.85m)

## Lounge

11' 3" x 23' 7" (3.44m x 7.18m)

#### Kitchen

16' 11" x 7' 10" (5.16m x 2.40m)

#### Bedroom One

10' 8" x 13' 5" (3.24m x 4.10m)

#### Bedroom Two

11' 1" x 9' 4" (3.38m x 2.84m)

#### **Bedroom Three**

8' 6" x 6' 8" (2.59m x 2.04m)

#### Bathroom

5' 7" x 7' 6" (1.71m x 2.28m)