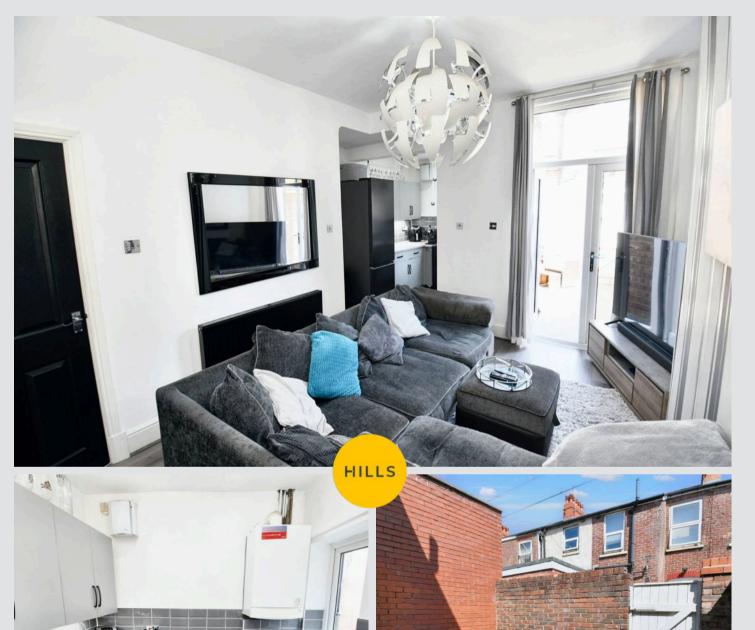

Tenure: Freehold

- Stylish Two Bedroom Terraced Property
- Within Walking Distance of Salford Quays & Media
  City
- Close to Langworthy Tram Stop, which Provides Direct Access into Manchester City Centre
- Well-Presented Lounge Currently in Use as a Home Gym, and a Separate Dining Room
- Modern Fitted Kitchen and a Three-Piece Shower Room
- Two Double Bedrooms
- Low-Maintenance Courtyard Garden to the Rear
- Ideal First Time Home or Investment Early Viewing is Essential!

#### Entrance Hallway

**Lounge** 11' 9" x 10' 1" (3.57m x 3.07m)

**Dining Room** 13' 8" x 13' 7" (4.17m x 4.15m)

**Kitchen** 7' 1" x 5' 10" (2.15m x 1.79m)

Landing

**Bedroom One** 13' 7" x 11' 7" (4.14m x 3.53m)