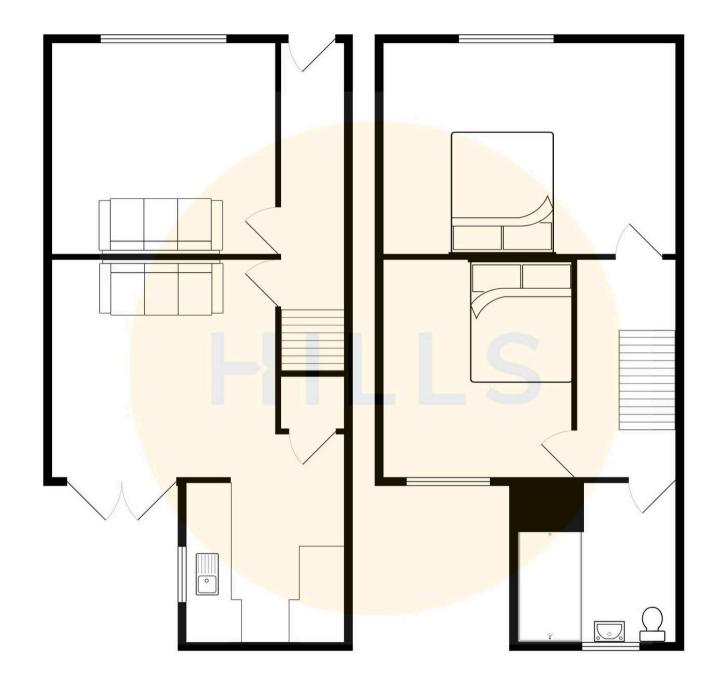

#### Entrance Hallway

**Lounge** 11' 9" x 10' 1" (3.57m x 3.07m)

**Dining Room** 13' 8" x 13' 7" (4.17m x 4.15m)

**Kitchen** 7' 1" x 5' 10" (2.15m x 1.79m)

Landing

**Bedroom One** 13' 7" x 11' 7" (4.14m x 3.53m)

**Bedroom Two** 13' 8" x 8' 8" (4.16m x 2.65m)

**Shower Room** 7' 9" x 7' 1" (2.35m x 2.16m)