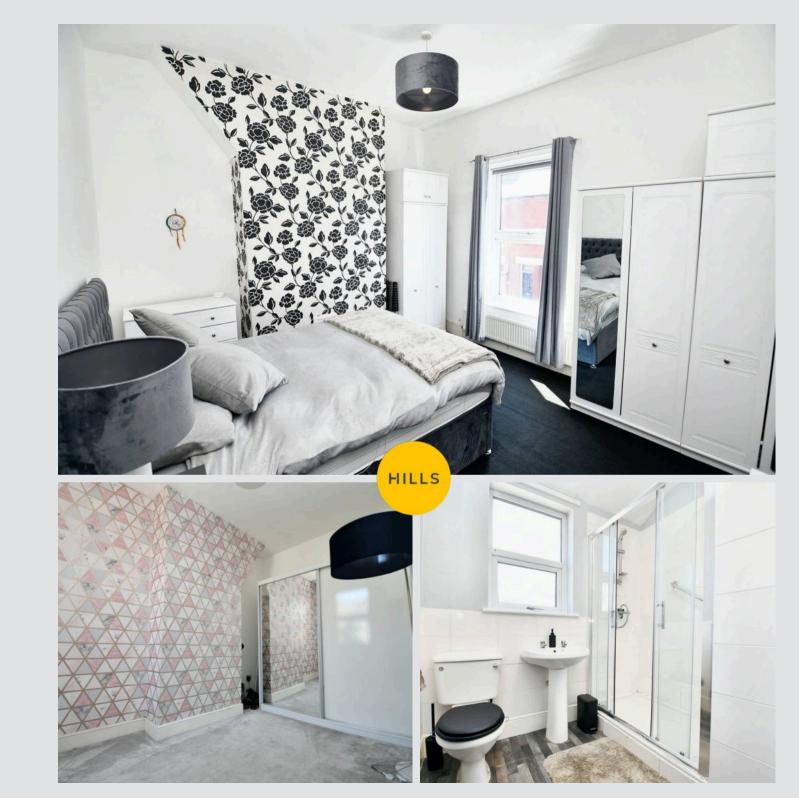

#### Entrance Hallway

**Lounge** 11' 9" x 10' 1" (3.57m x 3.07m)

**Dining Room** 13' 8" x 13' 7" (4.17m x 4.15m)

**Kitchen** 7' 1" x 5' 10" (2.15m x 1.79m)

Landing

**Bedroom One** 13' 7" x 11' 7" (4.14m x 3.53m)

**Bedroom Two** 13' 8" x 8' 8" (4.16m x 2.65m)

**Shower Room** 7' 9" x 7' 1" (2.35m x 2.16m)