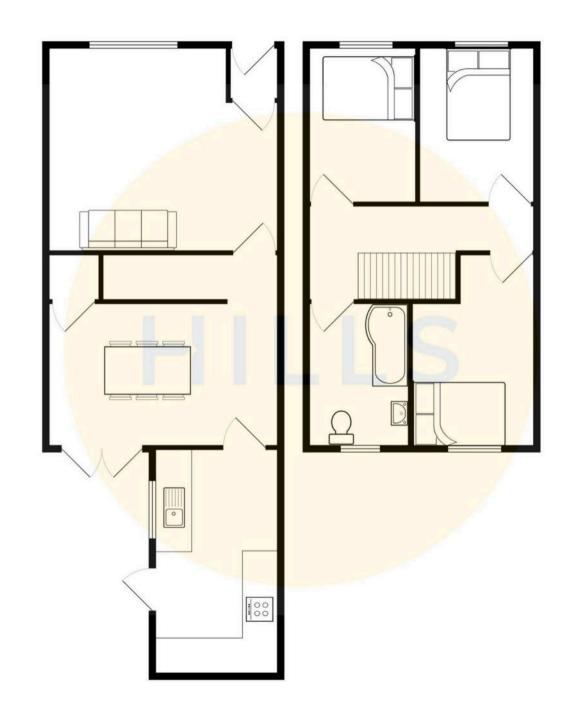

## Lounge

13' 5" x 10' 2" (4.09m x 3.10m)

# **Dining Room**

13' 7" x 10' 4" (4.14m x 3.15m)

## Kitchen

12' 8" x 5' 4" (3.86m x 1.63m)

## Landing

## Bedroom One

10' 9" x 6' 9" (3.28m x 2.06m)

#### **Bedroom Two**

10' 9" x 6' 5" (3.28m x 1.96m)

#### **Bedroom Three**

13' 5" x 8' 3" (4.09m x 2.51m)

#### Bathroom

10' 7" x 4' 8" (3.23m x 1.42m)