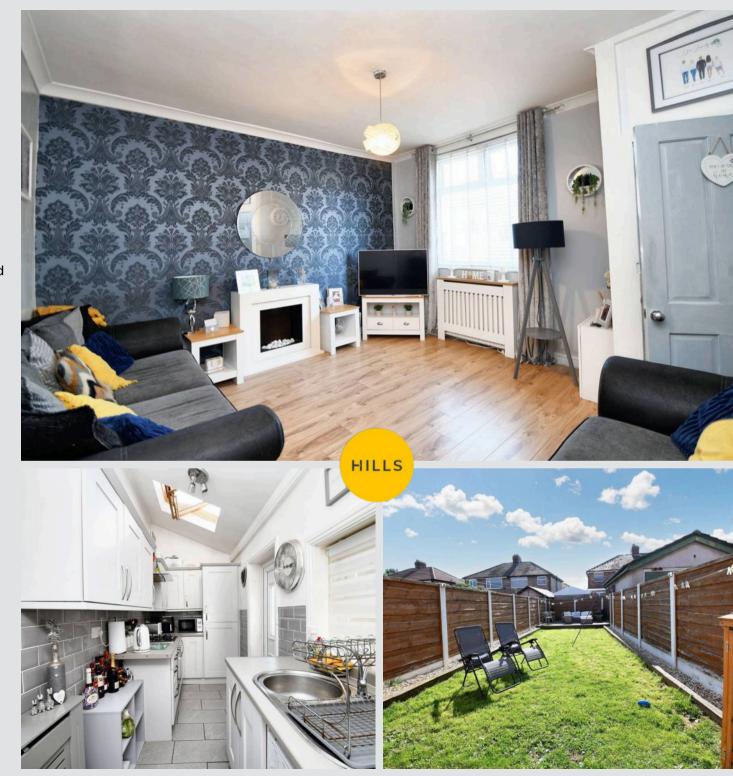

## Lounge

13' 5" x 10' 2" (4.09m x 3.10m)

## Kitchen

12' 8" x 5' 4" (3.86m x 1.63m)