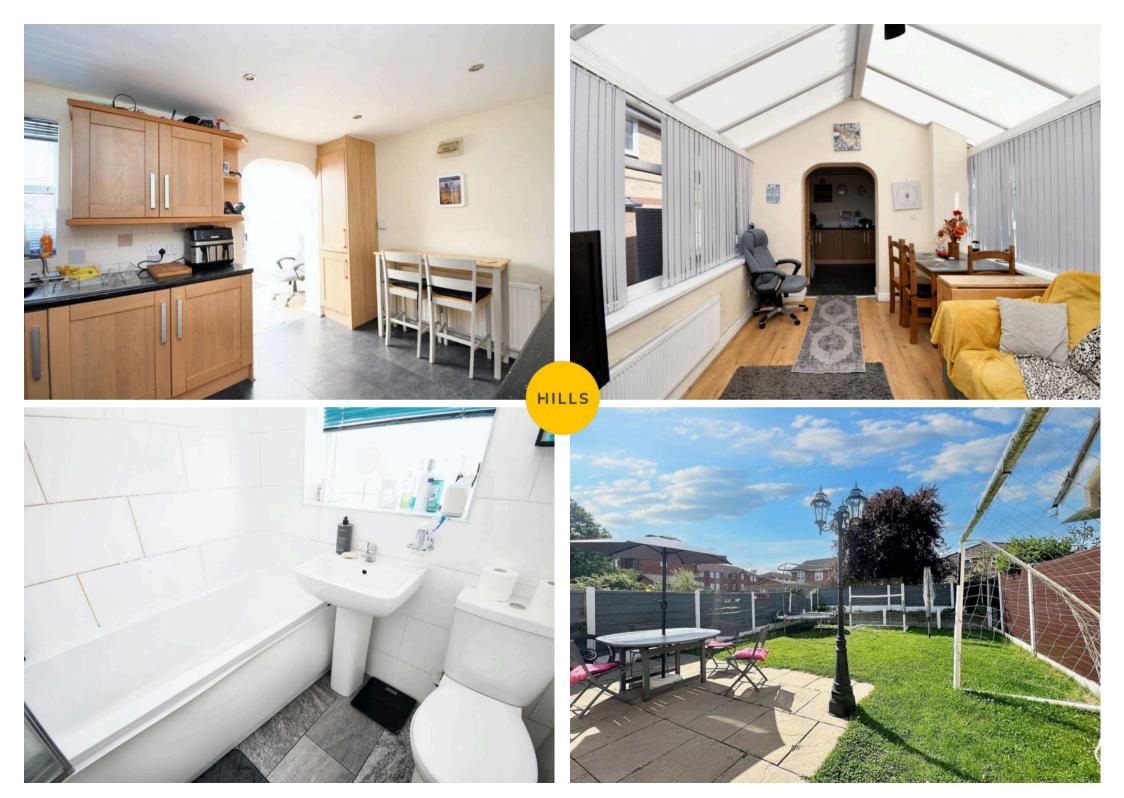

Tenure: Freehold

- Located on a Quiet Cul De Sac just a Short Walk from Monton High Street
- Spacious Lounge and Conservatory to the Rear
- Fitted Kitchen and Dining Space
- Three Bedrooms
- Three Piece Fitted Bathroom Suite
- Off Road Parking
- Sun Drenched Rear Garden
- Surrounded by Beautiful Scenic Walks
- Local to Excellent Amenities and Well Served by Transport Links
- Perfect First Time Buy

HILLS

0

**Lounge** 14' 2" x 11' 1" (4.32m x 3.38m)

**Kitchen / Diner** 14' 2" x 9' 3" (4.32m x 2.82m)

**Conservatory** 12' 4" x 9' 3" (3.76m x 2.82m)

Landing

**Bedroom One** 12' 8" x 8' 0" (3.86m x 2.44m)

**Bedroom Two** 8' 8" x 5' 4" (2.64m x 1.63m)

Bedroom Three 8' 3" x 5' 9" (2.51m x 1.75m)

Bathroom 5' 8" x 5' 4" (1.73m x 1.63m)