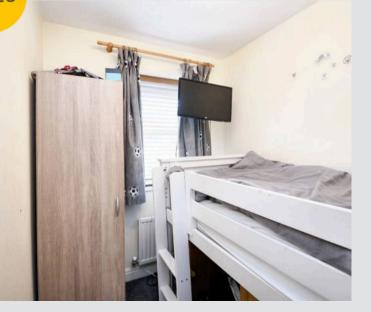

HILLS

0

**Lounge** 14' 2" x 11' 1" (4.32m x 3.38m)

**Kitchen / Diner** 14' 2" x 9' 3" (4.32m x 2.82m)

**Conservatory** 12' 4" x 9' 3" (3.76m x 2.82m)

Landing

**Bedroom One** 12' 8" x 8' 0" (3.86m x 2.44m)

**Bedroom Two** 8' 8" x 5' 4" (2.64m x 1.63m)

Bedroom Three 8' 3" x 5' 9" (2.51m x 1.75m)

Bathroom 5' 8" x 5' 4" (1.73m x 1.63m)