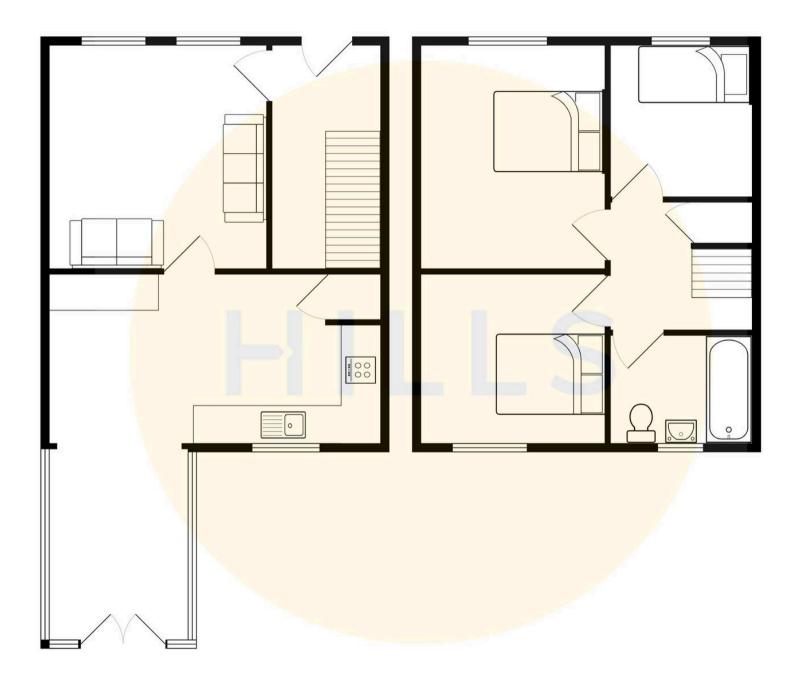

HILLS

0

**Lounge** 14' 2" x 11' 1" (4.32m x 3.38m)

**Kitchen / Diner** 14' 2" x 9' 3" (4.32m x 2.82m)

**Conservatory** 12' 4" x 9' 3" (3.76m x 2.82m)

Landing

**Bedroom One** 12' 8" x 8' 0" (3.86m x 2.44m)

**Bedroom Two** 8' 8" x 5' 4" (2.64m x 1.63m)

Bedroom Three 8' 3" x 5' 9" (2.51m x 1.75m)

Bathroom 5' 8" x 5' 4" (1.73m x 1.63m)