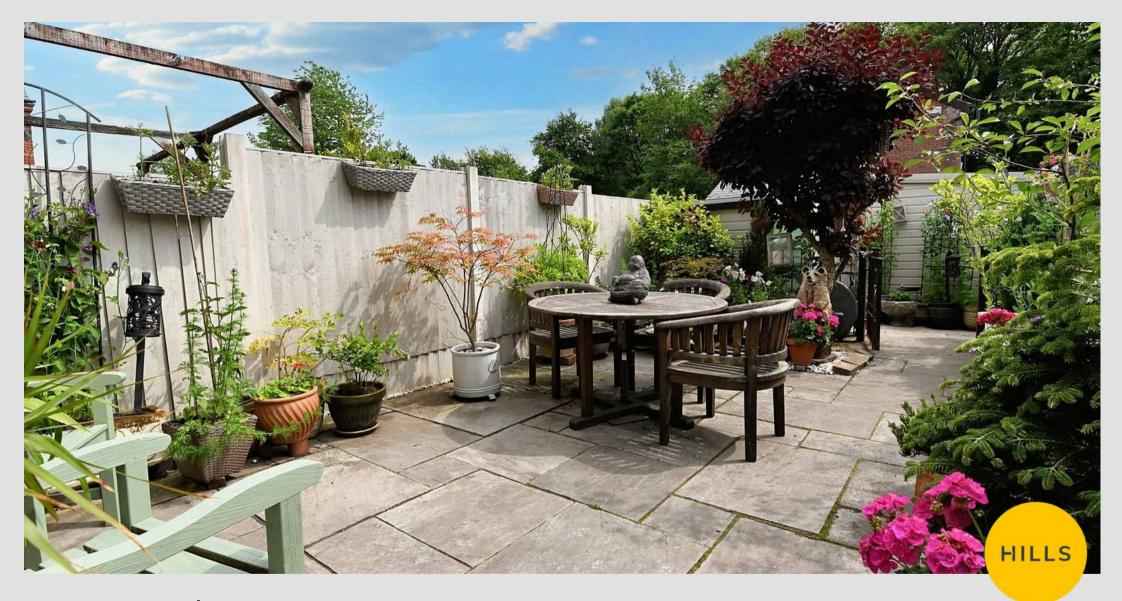

Council Tax band: B

Tenure: Leasehold

- BEAUTIFULLY PRESENTED THROUGHOUT
- 2 GENEROUS DOUBLE BEDROOMS
- 2 RECEPTION ROOMS + SUN ROOM TO THE REAR
- STUNNING MODERN KITCHEN & SPACIOUS
  BATHROOM
- WELL-MAINTAINED SOUTH FACING GARDEN TO THE REAR
- UPVC DOUBLE GLAZED WINDOWS, GAS CENTRAL HEATING, AND LOG-BURNING FIREPLACE
- IDEALLY LOCATED CLOSE TO MANY LOCAL AMENITIES
  & EXCELLENT TRANSPORT LINKS