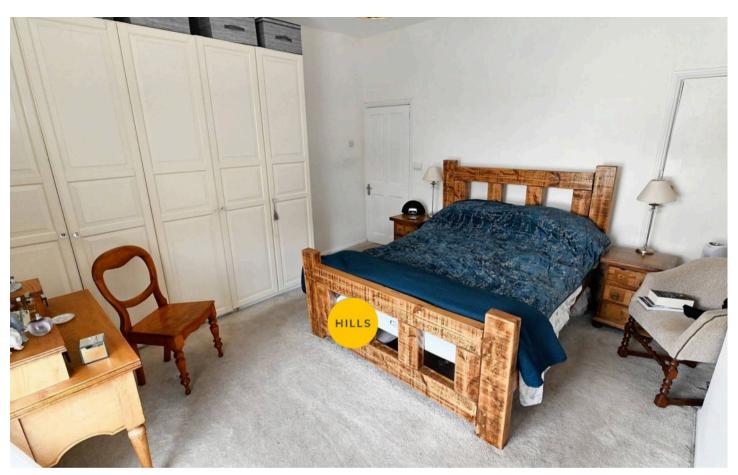

#### **Bedroom One**

13' 9" x 13' 5" (4.20m x 4.10m)

#### **Bedroom Two**

10' 10" x 10' 10" (3.30m x 3.30m)