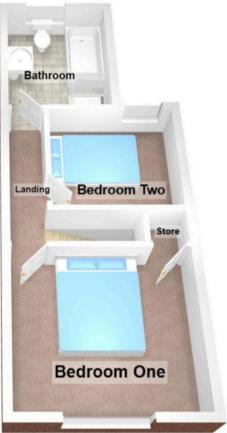

#### Landing

14' 1" x 3' 3" (4.30m x 1.00m)

#### **Bedroom One**

13' 9" x 13' 5" (4.20m x 4.10m)

#### **Bedroom Two**

10' 10" x 10' 10" (3.30m x 3.30m)