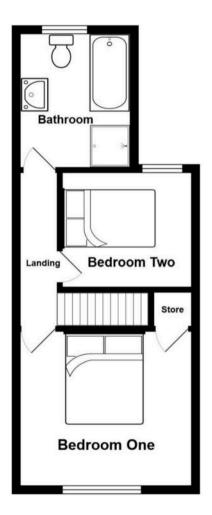

#### Landing

14' 1" x 3' 3" (4.30m x 1.00m)

#### **Bedroom One**

13' 9" x 13' 5" (4.20m x 4.10m)

#### **Bedroom Two**

10' 10" x 10' 10" (3.30m x 3.30m)

#### Bathroom

8' 10" x 7' 7" (2.70m x 2.30m)