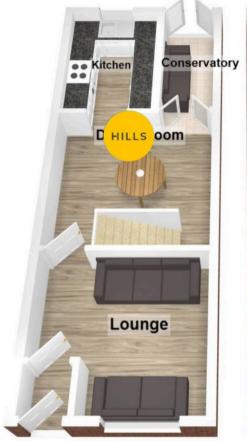

## Lounge

13' 9" x 13' 1" (4.20m x 4.00m)

## **Dining Room**

13' 9" x 10' 10" (4.20m x 3.30m)

#### Kitchen

9' 6" x 7' 7" (2.90m x 2.30m)

## Conservatory

8' 10" x 4' 7" (2.70m x 1.40m)