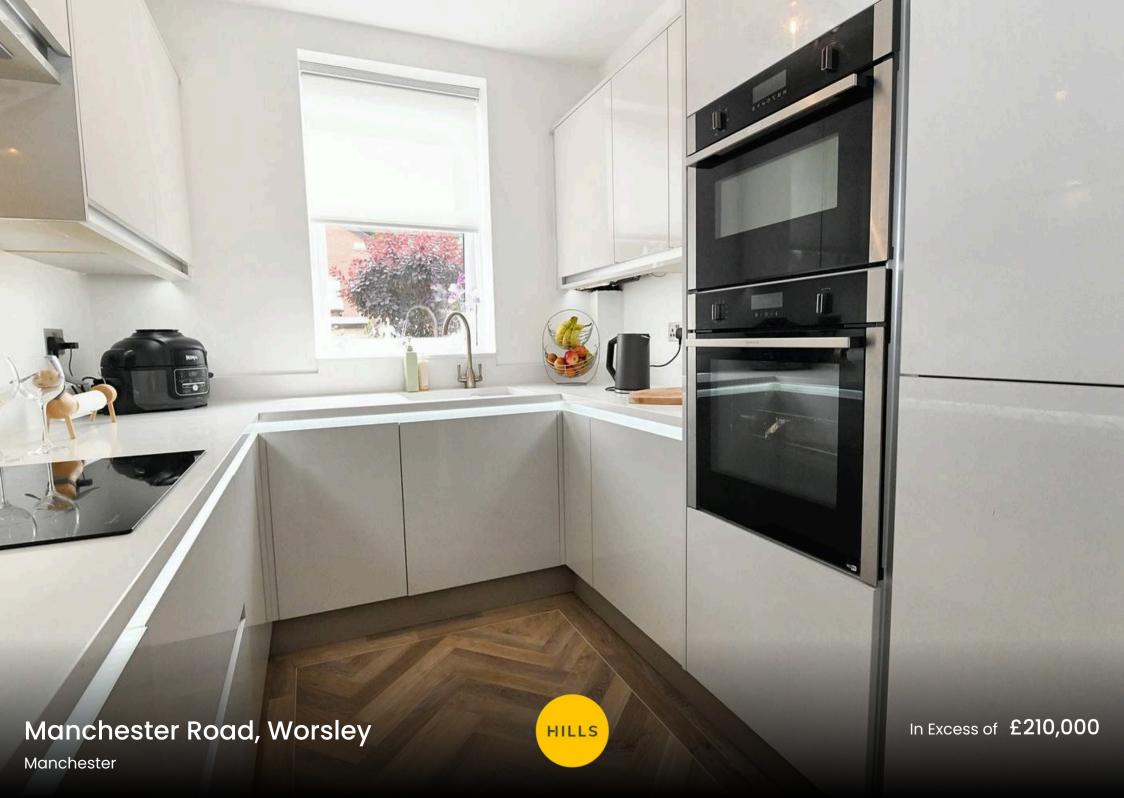

# **Manchester Road**

Worsley, Manchester

\* BEAUTIFULLY PRESENTED \* Ideally located close to many local amenities, this FABULOUS HOME features 2 GENEROUS DOUBLE BEDROOMS and a MODERN 4-PIECE BATHROOM to the first floor, whilst the SPACIOUS...

Council Tax band: B

Tenure: Leasehold

- BEAUTIFULLY PRESENTED THROUGHOUT
- 2 GENEROUS DOUBLE BEDROOMS
- 2 RECEPTION ROOMS + SUN ROOM TO THE REAR
- STUNNING MODERN KITCHEN & SPACIOUS
  BATHROOM
- WELL-MAINTAINED SOUTH FACING GARDEN TO THE REAR
- UPVC DOUBLE GLAZED WINDOWS, GAS CENTRAL HEATING, AND LOG-BURNING FIREPLACE
- IDEALLY LOCATED CLOSE TO MANY LOCAL AMENITIES
  & EXCELLENT TRANSPORT LINKS



#### Vestibule

3' 3" x 2' 11" (1.00m x 0.90m)

## Lounge

13' 9" x 13' 1" (4.20m x 4.00m)

## **Dining Room**

13' 9" x 10' 10" (4.20m x 3.30m)

#