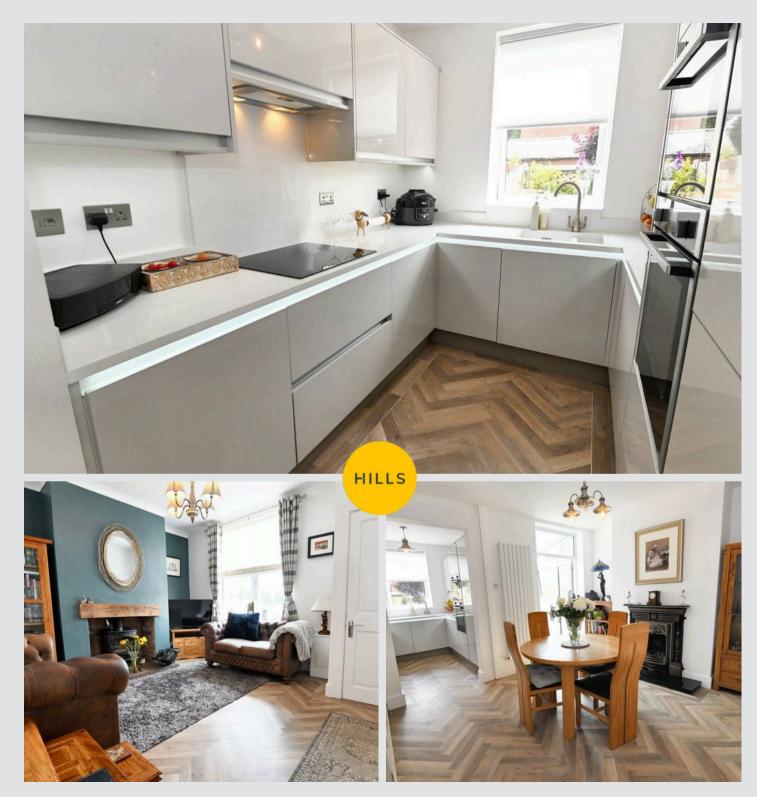

## Lounge

13' 9" x 13' 1" (4.20m x 4.00m)

## **Dining Room**

13' 9" x 10' 10" (4.20m x 3.30m)

#### Kitchen

9' 6" x 7' 7" (2.90m x 2.30m)