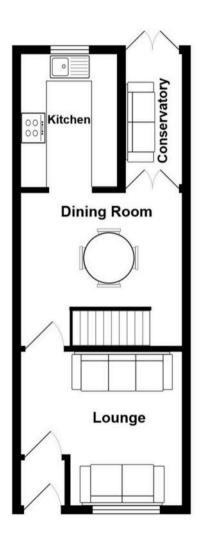

#### Vestibule

3' 3" x 2' 11" (1.00m x 0.90m)

## Lounge

13' 9" x 13' 1" (4.20m x 4.00m)

## **Dining Room**

13' 9" x 10' 10" (4.20m x 3.30m)

#### Kitchen

9' 6" x 7' 7" (2.90m x 2.30m)

## Conservatory

8' 10" x 4' 7" (2.70m x 1.40m)