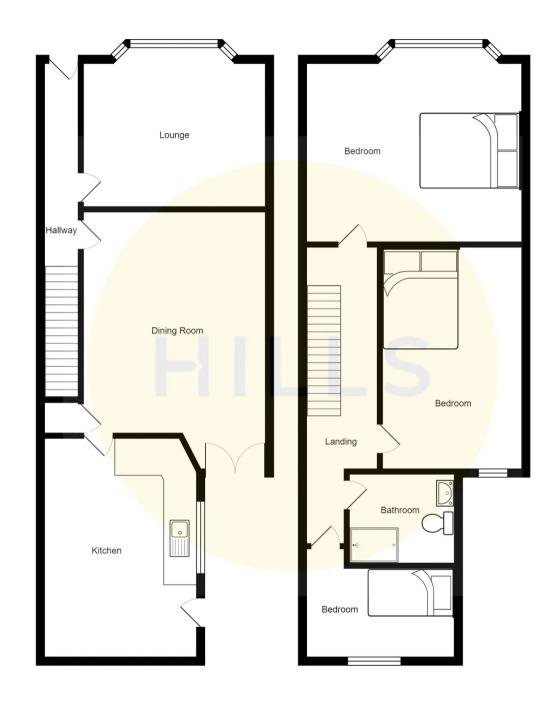

Tenure: Freehold

- Three Bedroom, Bay-Fronted Terraced Property Currently in Use as a Four Bedroom Airbnb
- Within Walking Distance of Salford Quays and Media City
- Two Spacious Reception Rooms, with One in Use as the Fourth Bedroom
- Modern Kitchen Diner and a Three-Piece Shower Room
- Generously Sized Bedrooms
- Close to Langworthy Tram Stop, which Provides Direct Access into Manchester City Centre
- Within Easy Access of Amenities and Local Parks
- Viewing is Highly Recommended!