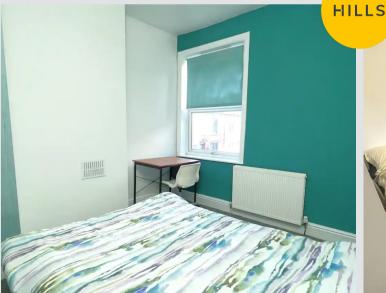

#### **Bedroom Two**

#### **Bedroom Three**

Complete with a ceiling light point, double glazed window and wall mounted radiator. Fitted with carpet flooring.