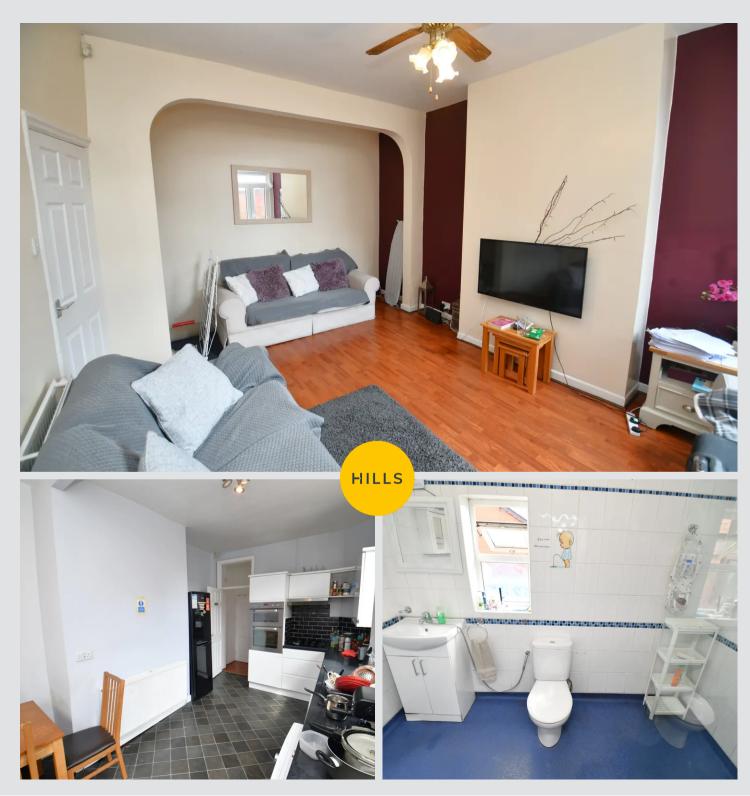

# Lounge

12' 0" x 11' 4" (3.66m x 3.46m)

Complete with a ceiling light point, double glazed bay window and wall mounted radiator. Fitted with laminate flooring.

# **Dining Room**

15' 3" x 12' 0" (4.66m x 3.66m)

Complete with a ceiling light point, patio doors and wall mounted radiator. Fitted with laminate flooring.

#### Kitchen

17' 0" x 9' 10" (5.19m x 2.99m)

Featuring complementary fitted units with integral hob and oven. Space for a washer and dishwasher. Complete with two ceiling light points, two double glazed windows and cushioned flooring.

#### **Shower Room**

9' 3" x 5' 0" (2.81m x 1.53m)

Featuring a shower, hand wash basin and W.C. Complete with two ceiling light points, double glazed window, tiled walls and laminate flooring.