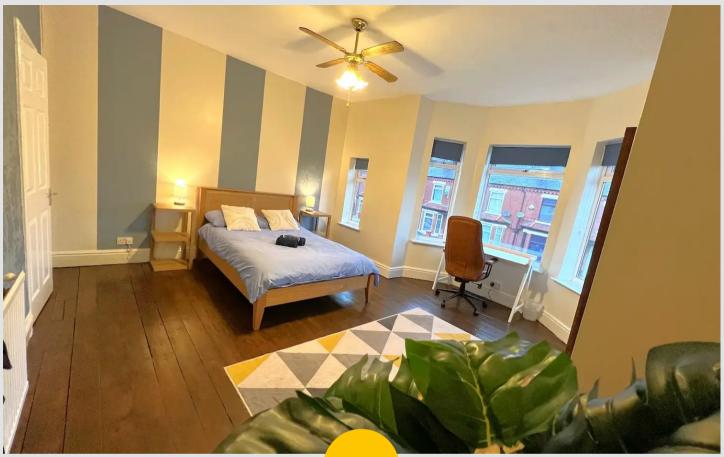

#### **Bedroom One**

15' 0" x 12' 2" (4.57m x 3.72m)

Complete with a ceiling light point, double glazed bay window and laminate flooring.