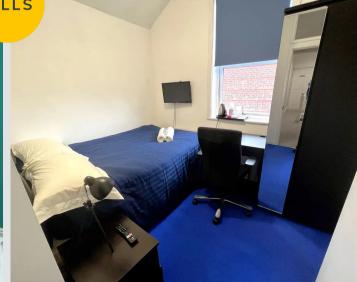

#### **Bedroom Two**

#### **Bedroom Three**

Complete with a ceiling light point, double glazed window and wall mounted radiator. Fitted with carpet flooring.