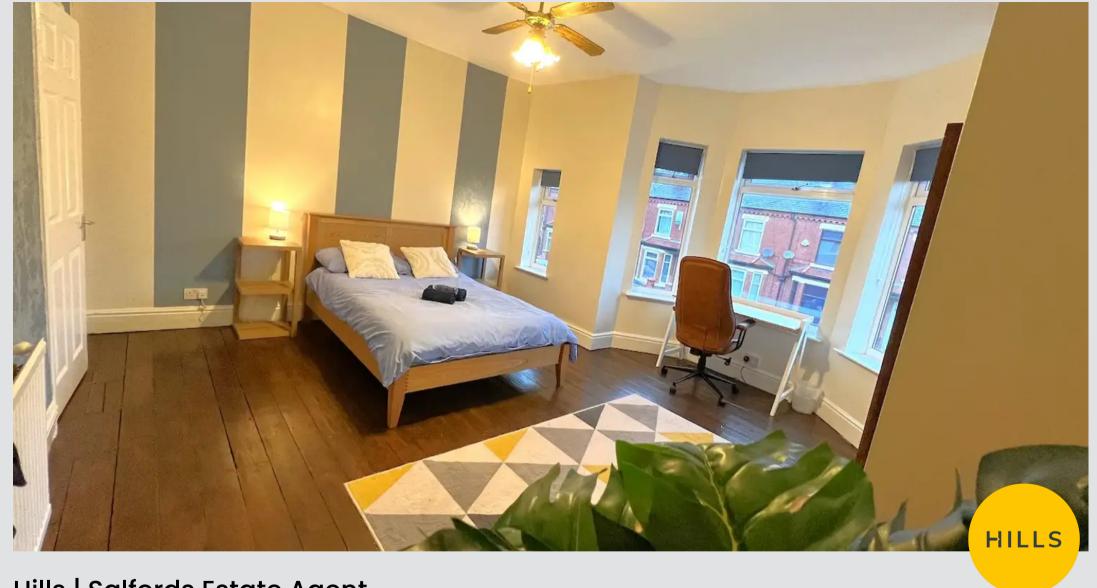

#### **Bedroom One**

15' 0" x 12' 2" (4.57m x 3.72m)

Complete with a ceiling light point, double glazed bay window and laminate flooring.