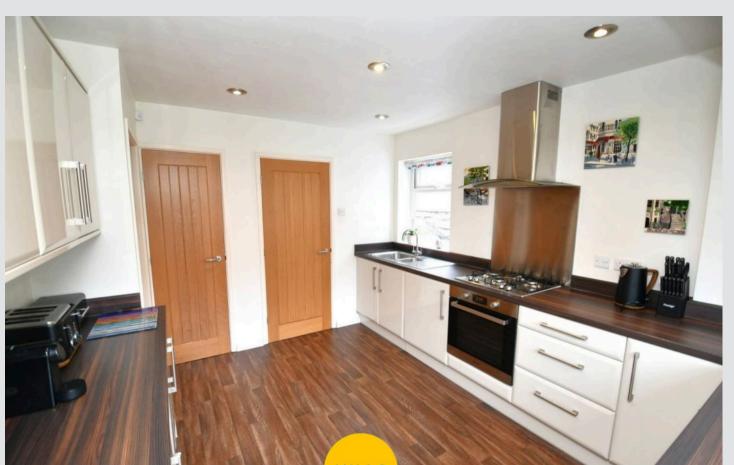

HILLS 5

**Entrance Hallway** 

Downstairs W/C

Storage Cupboard

**Family Lounge** 14' 2" x 14' 1" (4.33m x 4.29m)

**Dining Room** 14' 0" x 10' 6" (4.27m x 3.19m)

**Kitchen** 12' 5" x 10' 5" (3.78m x 3.17m)

Landing

## **Entrance Hallway**

Downstairs W/C

Storage Cupboard

**Family Lounge** 14' 2" x 14' 1" (4.33m x 4.29m)

**Dining Room** 14' 0" x 10' 6" (4.27m x 3.19m)

**Kitchen** 12' 5" x 10' 5" (3.78m x 3.17m)

Landing

Bedroom One 13' 6" x 10' 11" (4.12m x 3.33m)