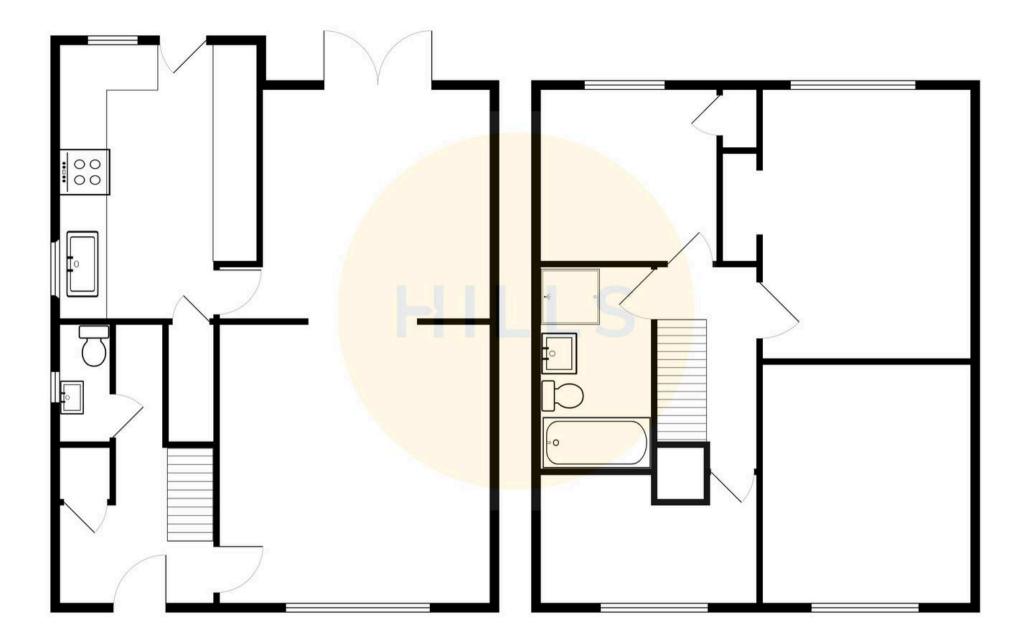

HILLS 5

**Entrance Hallway** 

Downstairs W/C

Storage Cupboard

**Family Lounge** 14' 2" x 14' 1" (4.33m x 4.29m)

**Dining Room** 14' 0" x 10' 6" (4.27m x 3.19m)

**Kitchen** 12' 5" x 10' 5" (3.78m x 3.17m)

Landing

Bedroom One 13' 6" x 10' 11" (4.12m x 3.33m)

**Bedroom Two** 11' 4" x 10' 11" (3.46m x 3.33m)

Bedroom Three 12' 2" x 7' 5" (3.71m x 2.27m)

**Bedroom Four** 10' 6" x 7' 5" (3.20m x 2.25m)

Bathroom 9' 7" x 5' 8" (2.92m x 1.73m)

**Garage** 17' 2" x 8' 11" (5.23m x 2.73m)

HILLS

## **Entrance Hallway**

Downstairs W/C

Storage Cupboard

**Family Lounge** 14' 2" x 14' 1" (4.33m x 4.29m)

**Dining Room** 14' 0" x 10' 6" (4.27m x 3.19m)

**Kitchen** 12' 5" x 10' 5" (3.78m x 3.17m)

Landing

Bedroom One 13' 6" x 10' 11" (4.12m x 3.33m)

**Bedroom Two** 11' 4" x 10' 11" (3.46m x 3.33m)

Bedroom Three 12' 2" x 7' 5" (3.71m x 2.27m)

**Bedroom Four** 10' 6" x 7' 5" (3.20m x 2.25m)

Bathroom 9' 7" x 5' 8" (2.92m x 1.73m)

**Garage** 17' 2" x 8' 11" (5.23m x 2.73m)