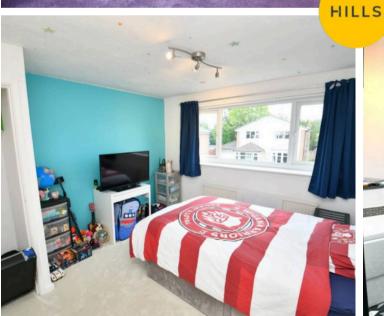

Bedroom One 13' 6" x 10' 11" (4.12m x 3.33m)

**Bedroom Two** 11' 4" x 10' 11" (3.46m x 3.33m)

Bedroom Three 12' 2" x 7' 5" (3.71m x 2.27m)

**Bedroom Four** 10' 6" x 7' 5" (3.20m x 2.25m)

Bathroom 9' 7" x 5' 8" (2.92m x 1.73m)

**Bedroom Two** 11' 4" x 10' 11" (3.46m x 3.33m)

Bedroom Three 12' 2" x 7' 5" (3.71m x 2.27m)

**Bedroom Four** 10' 6" x 7' 5" (3.20m x 2.25m)

Bathroom 9' 7" x 5' 8" (2.92m x 1.73m)

**Garage** 17' 2" x 8' 11" (5.23m x 2.73m)