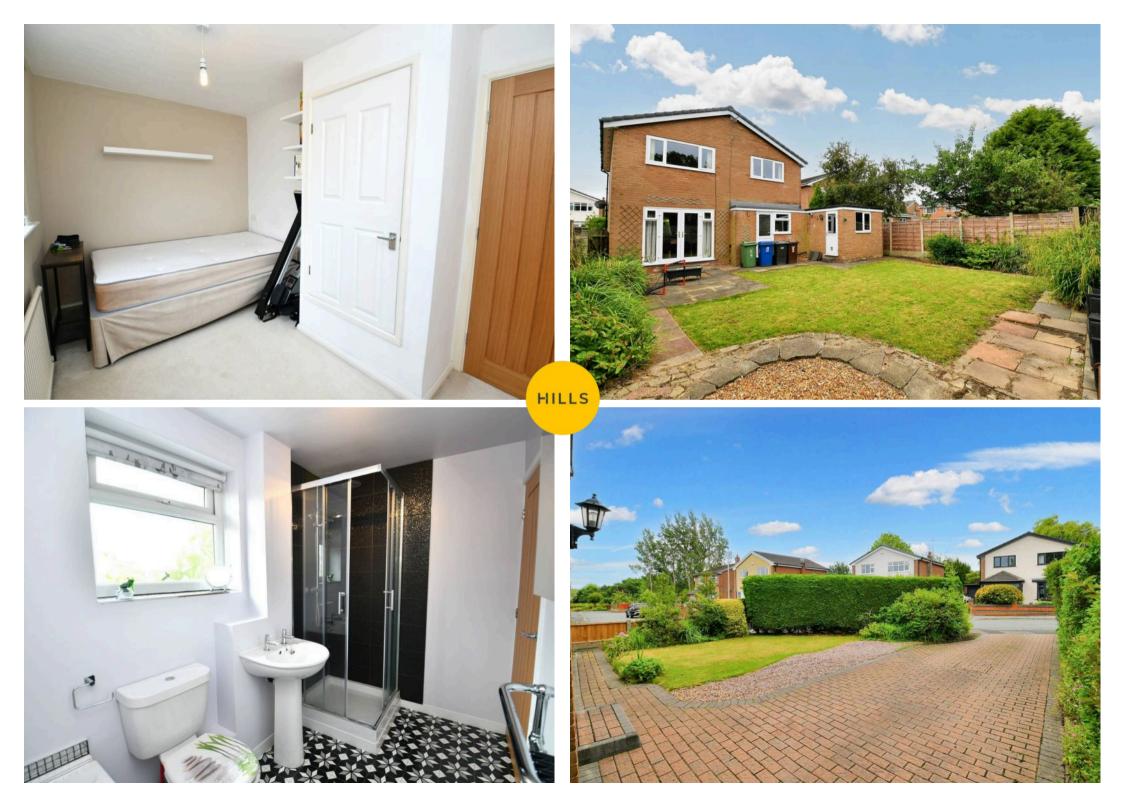

Tenure: Leasehold

- Fantastic Four Bedroom Detached Family Home
- Immaculately Presented Throughout
- Situated in the Popular Astley Area
- Providing and Abundance of Space, with Four Double Bedrooms
- Large Family Lounge and a Separate Dining Room, with Patio Doors to the Rear
- Bright, Modern Fitted Kitchen
- Modern, Four-Piece Family Bathroom
- Boasting a Generous Plot, with Well-Presented Gardens to the Front and Rear
- Within Easy Access of Excellent Transport Links into Manchester, Warrington and Liverpool
- Benefits from a Driveway and a Garage, Providing Off-Road Parking for Several Cars

**Garage** 17' 2" x 8' 11" (5.23m x 2.73m)

HILLS

**Bedroom Two** 11' 4" x 10' 11" (3.46m x 3.33m)

Bedroom Three 12' 2" x 7' 5" (3.71m x 2.27m)

**Bedroom Four** 10' 6" x 7' 5" (3.20m x 2.25m)

Bathroom 9' 7" x 5' 8" (2.92m x 1.73m)

**Garage** 17' 2" x 8' 11" (5.23m x 2.73m)