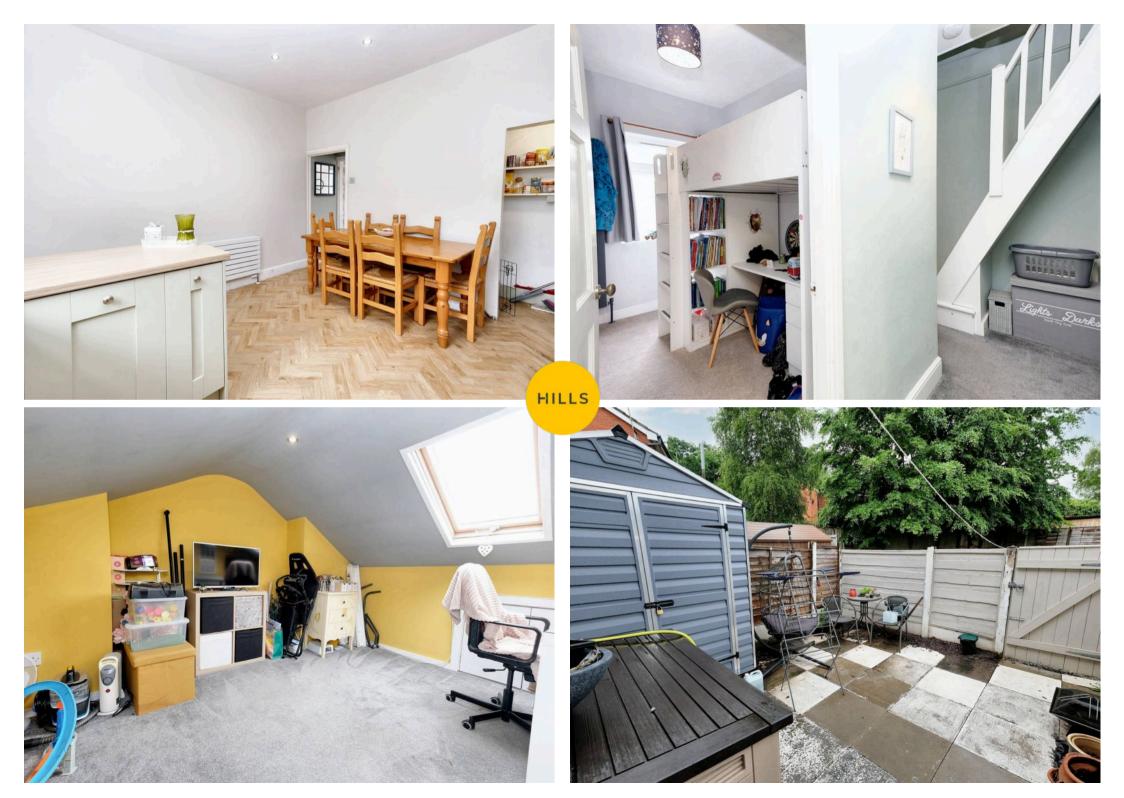

### Eccles, Manchester

Beautifully presented two bed mid-terraced house in vibrant Monton Village. Spacious lounge, openplan kitchen/dining, two bedrooms + converted loft. Low-maintenance front garden, sizeable rear garden. Ideal first-time purchase, no chain. Council Tax band: A

#### Tenure: Freehold

- Located in the Heart of Monton Village
- Surrounded by a Plethora of Amenities and Excellent Transport Links
- Spacious Lounge
- Two Generous Bedrooms & Fully Converted Loft
  Space
- Open Plan Kitchen & Dining Space
- Low Maintenance Garden to the Front & Generously Sized Rear Garden
- Perfect First Time Purchase
- Offered to the Market with No Onward Chain