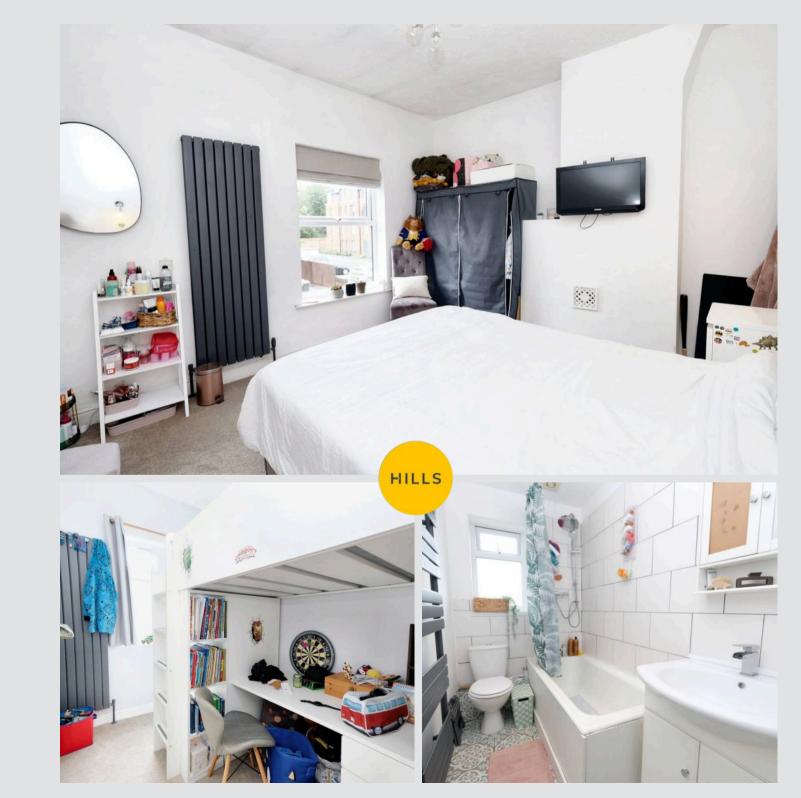

#### Tenure: Freehold

- Located in the Heart of Monton Village
- Surrounded by a Plethora of Amenities and Excellent Transport Links
- Spacious Lounge
- Two Generous Bedrooms & Fully Converted Loft
  Space
- Open Plan Kitchen & Dining Space
- Low Maintenance Garden to the Front & Generously Sized Rear Garden
- Perfect First Time Purchase
- Offered to the Market with No Onward Chain

**Lounge** 12' 6" x 11' 6" (3.80m x 3.50m)

**Kitchen Diner** 13' 1" x 12' 6" (4.00m x 3.80m)

Landing

**Bedroom One** 11' 6" x 12' 6" (3.50m x 3.80m)

**Bedroom Two** 10' 2" x 7' 7" (3.10m x 2.30m)

**Bathroom** 4' 7" x 8' 2" (1.40m x 2.50m)