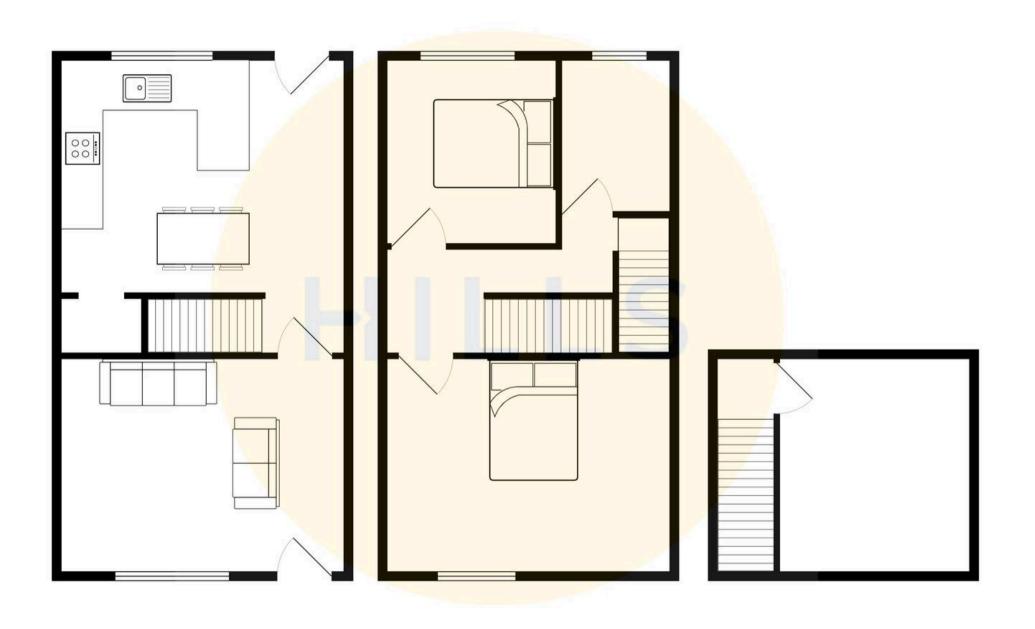

**Lounge** 12' 6" x 11' 6" (3.80m x 3.50m)

**Kitchen Diner** 13' 1" x 12' 6" (4.00m x 3.80m)

Landing

**Bedroom One** 11' 6" x 12' 6" (3.50m x 3.80m)

**Bedroom Two** 10' 2" x 7' 7" (3.10m x 2.30m)

**Bathroom** 4' 7" x 8' 2" (1.40m x 2.50m)