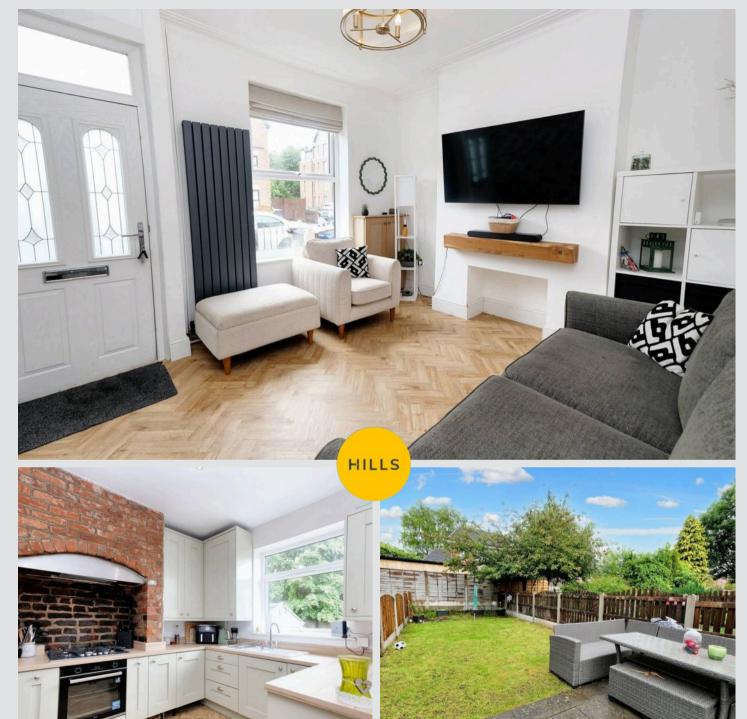

### Eccles, Manchester

Beautifully presented two bed mid-terraced house in vibrant Monton Village. Spacious lounge, openplan kitchen/dining, two bedrooms + converted loft. Low-maintenance front garden, sizeable rear garden. Ideal first-time purchase, no chain. Council Tax band: A

#### Tenure: Freehold

- Located in the Heart of Monton Village
- Surrounded by a Plethora of Amenities and Excellent Transport Links
- Spacious Lounge
- Two Generous Bedrooms & Fully Converted Loft
  Space
- Open Plan Kitchen & Dining Space
- Low Maintenance Garden to the Front & Generously Sized Rear Garden
- Perfect First Time Purchase
- Offered to the Market with No Onward Chain

**Lounge** 12' 6" x 11' 6" (3.80m x 3.50m)

**Kitchen Diner** 13' 1" x 12' 6" (4.00m x 3.80m)

Landing

**Bedroom One** 11' 6" x 12' 6" (3.50m x 3.80m)

**Bedroom Two** 10' 2" x 7' 7" (3.10m x 2.30m)

**Bathroom** 4' 7" x 8' 2" (1.40m x 2.50m)