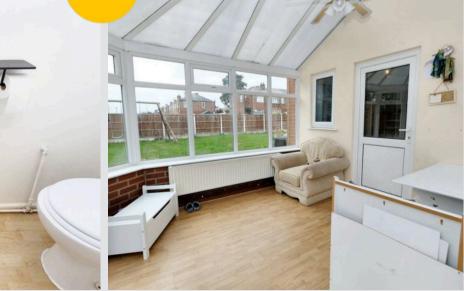

Tenure: Leasehold

- Fantastic three bedroom semi-detached property with off-road parking!
- Situated on a generous plot with a large garden providing the potential to extend
- Modern fitted kitchen and dining area
- Spacious lounge
- Family bathroom suite and downstairs W.C.
- Perfect first time buy or family home!
- Conservatory
- Three generous bedrooms
- Off road parking and further allocated parking!
- Ideally positioned at the bottom of a cul-de-sac

Hallway 8' 6" x 3' 2" (2.58m x 0.97m)

**Downstairs W.C.** 7' 4" x 2' 7" (2.23m x 0.79m)

**Living room** 15' 9" x 14' 10" (4.79m x 4.53m)

**Kitchen** 15' 0" x 9' 1" (4.57m x 2.77m)

**Conservatory** 11' 10" x 12' 8" (3.60m x 3.87m)

**Downstairs W.C.** 7' 4" x 2' 7" (2.23m x 0.79m)

**Living room** 15' 9" x 14' 10" (4.79m x 4.53m)

**Kitchen** 15' 0" x 9' 1" (4.57m x 2.77m)

**Conservatory** 11' 10" x 12' 8" (3.60m x 3.87m)

**Bedroom 1** 8' 11" x 14' 2" (2.73m x 4.31m)