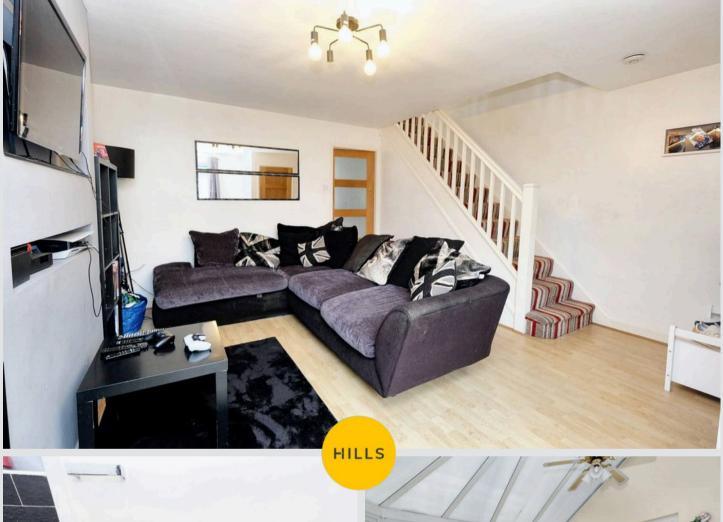

Tenure: Leasehold

- Fantastic three bedroom semi-detached property with off-road parking!
- Situated on a generous plot with a large garden providing the potential to extend
- Modern fitted kitchen and dining area
- Spacious lounge
- Family bathroom suite and downstairs W.C.
- Perfect first time buy or family home!
- Conservatory
- Three generous bedrooms
- Off road parking and further allocated parking!
- Ideally positioned at the bottom of a cul-de-sac

Hallway 8' 6" x 3' 2" (2.58m x 0.97m)

**Downstairs W.C.** 7' 4" x 2' 7" (2.23m x 0.79m)

**Living room** 15' 9" x 14' 10" (4.79m x 4.53m)

**Kitchen** 15' 0" x 9' 1" (4.57m x 2.77m)

**Conservatory** 11' 10" x 12' 8" (3.60m x 3.87m)