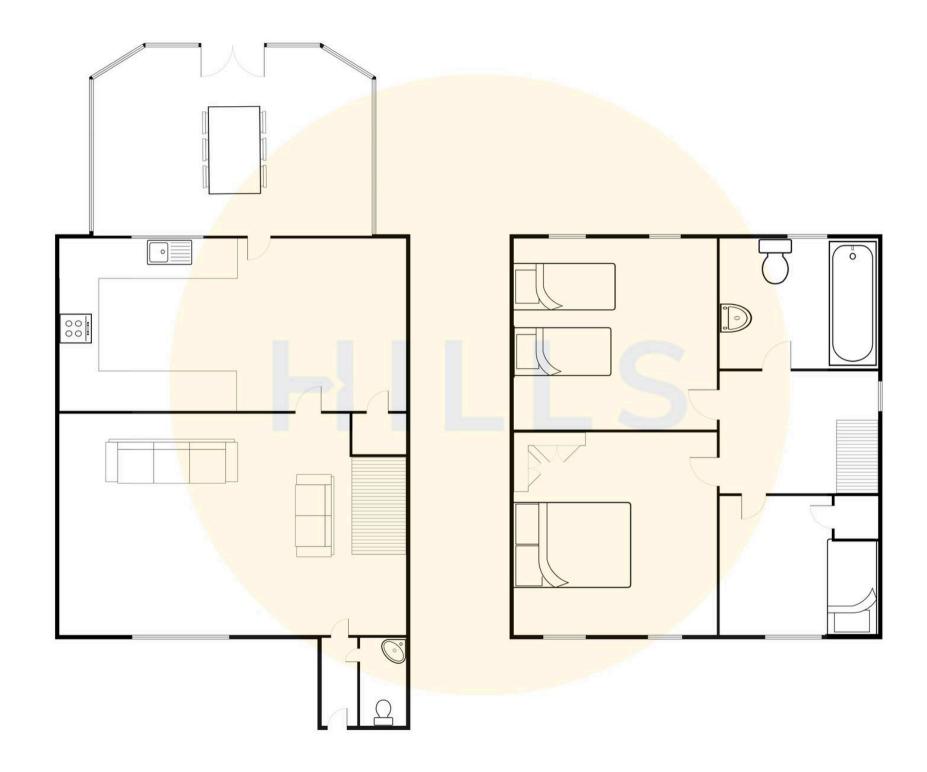

Hallway 8' 6" x 3' 2" (2.58m x 0.97m)

**Downstairs W.C.** 7' 4" x 2' 7" (2.23m x 0.79m)

**Living room** 15' 9" x 14' 10" (4.79m x 4.53m)

**Kitchen** 15' 0" x 9' 1" (4.57m x 2.77m)

**Conservatory** 11' 10" x 12' 8" (3.60m x 3.87m)

**Bedroom 1** 8' 11" x 14' 2" (2.73m x 4.31m)

**Bedroom 2** 9' 1" x 10' 2" (2.78m x 3.09m)

**Bedroom 3** 10' 9" x 6' 0" (3.28m x 1.83m)

**Bathroom** 6' 4" x 6' 10" (1.92m x 2.08m)

Hallway 8' 6" x 3' 2" (2.58m x 0.97m)

**Downstairs W.C.** 7' 4" x 2' 7" (2.23m x 0.79m)

**Living room** 15' 9" x 14' 10" (4.79m x 4.53m)

**Kitchen** 15' 0" x 9' 1" (4.57m x 2.77m)

**Conservatory** 11' 10" x 12' 8" (3.60m x 3.87m)

**Bedroom 1** 8' 11" x 14' 2" (2.73m x 4.31m)

**Bedroom 2** 9' 1" x 10' 2" (2.78m x 3.09m)

**Bedroom 3** 10' 9" x 6' 0" (3.28m x 1.83m)

Bathroom 6' 4" x 6' 10" (1.92m x 2.08m)