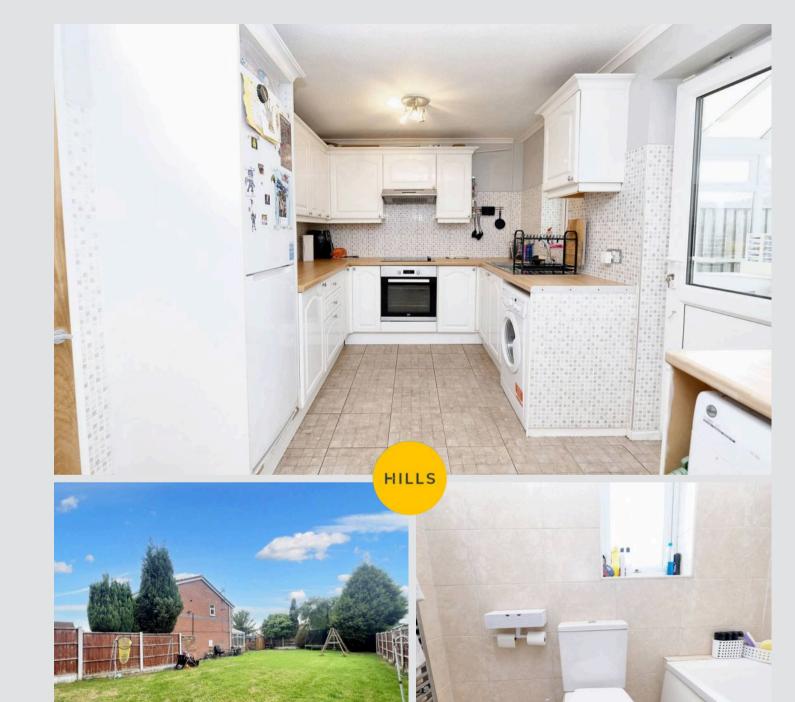

Tenure: Leasehold

- Fantastic three bedroom semi-detached property with off-road parking!
- Situated on a generous plot with a large garden providing the potential to extend
- Modern fitted kitchen and dining area
- Spacious lounge
- Family bathroom suite and downstairs W.C.
- Perfect first time buy or family home!
- Conservatory
- Three generous bedrooms
- Off road parking and further allocated parking!
- Ideally positioned at the bottom of a cul-de-sac

Hallway 8' 6" x 3' 2" (2.58m x 0.97m)

**Downstairs W.C.** 7' 4" x 2' 7" (2.23m x 0.79m)

**Living room** 15' 9" x 14' 10" (4.79m x 4.53m)

**Kitchen** 15' 0" x 9' 1" (4.57m x 2.77m)

**Conservatory** 11' 10" x 12' 8" (3.60m x 3.87m)

**Downstairs W.C.** 7' 4" x 2' 7" (2.23m x 0.79m)

**Living room** 15' 9" x 14' 10" (4.79m x 4.53m)

**Kitchen** 15' 0" x 9' 1" (4.57m x 2.77m)

**Conservatory** 11' 10" x 12' 8" (3.60m x 3.87m)

**Bedroom 1** 8' 11" x 14' 2" (2.73m x 4.31m)