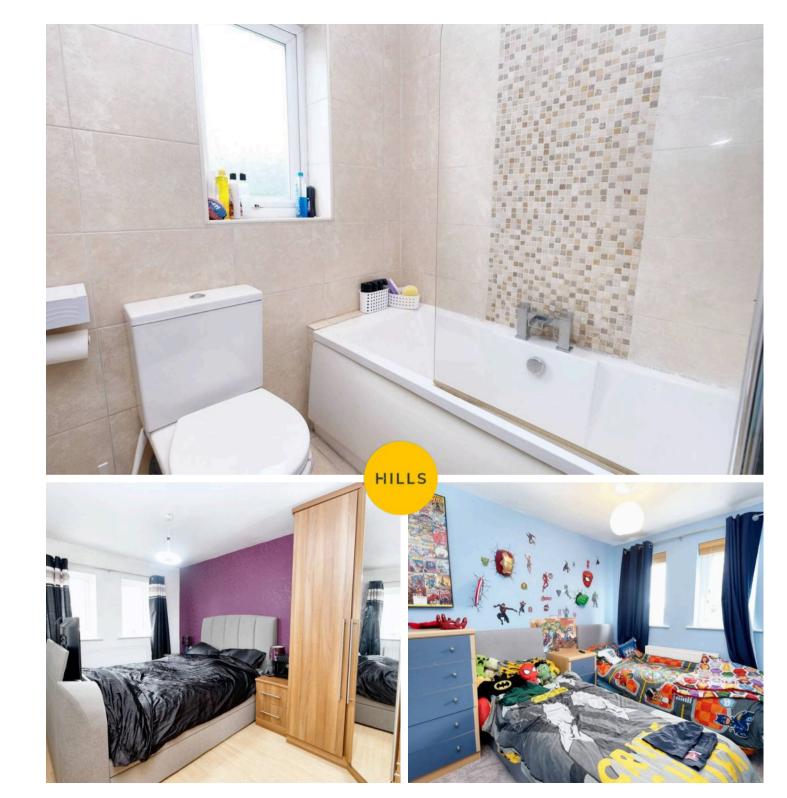

Hallway 8' 6" x 3' 2" (2.58m x 0.97m)

**Downstairs W.C.** 7' 4" x 2' 7" (2.23m x 0.79m)

**Living room** 15' 9" x 14' 10" (4.79m x 4.53m)

**Kitchen** 15' 0" x 9' 1" (4.57m x 2.77m)

**Conservatory** 11' 10" x 12' 8" (3.60m x 3.87m)

**Bedroom 1** 8' 11" x 14' 2" (2.73m x 4.31m)

**Bedroom 2** 9' 1" x 10' 2" (2.78m x 3.09m)

**Bedroom 3** 10' 9" x 6' 0" (3.28m x 1.83m)

**Bathroom** 6' 4" x 6' 10" (1.92m x 2.08m)

Hallway 8' 6" x 3' 2" (2.58m x 0.97m)

**Bedroom 2** 9' 1" x 10' 2" (2.78m x 3.09m)

**Bedroom 3** 10' 9" x 6' 0" (3.28m x 1.83m)

Bathroom 6' 4" x 6' 10" (1.92m x 2.08m)