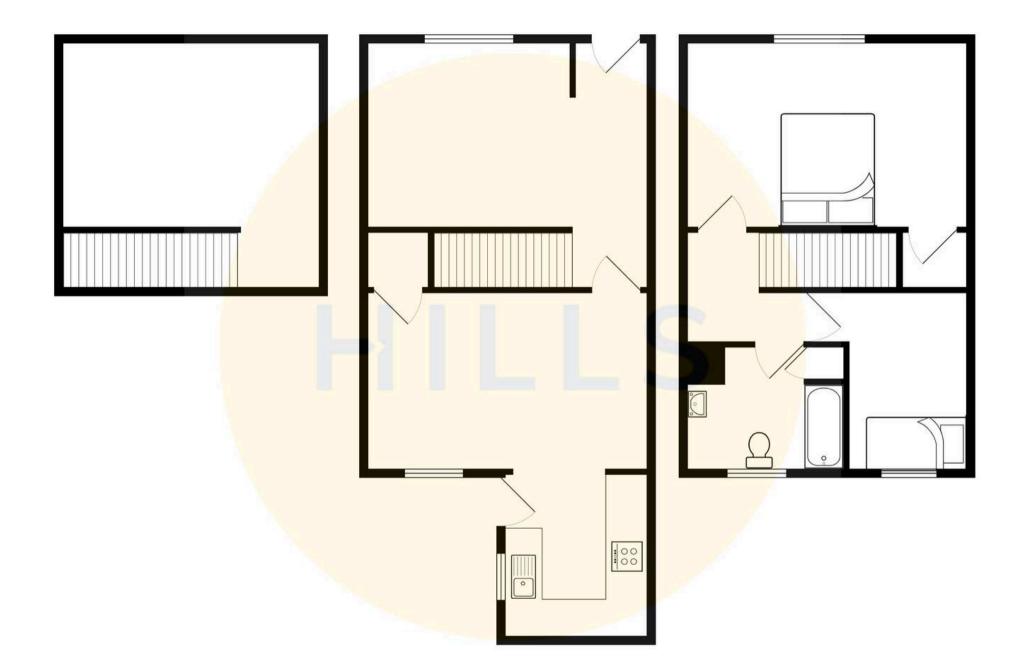

## Lounge

11' 0" x 13' 7" (3.35m x 4.14m)

# **Dining Room**

13' 8" x 12' 0" (4.16m x 3.66m)

## Kitchen

9' 7" x 5' 8" (2.92m x 1.72m)

## Landing

## Bedroom One

13' 5" x 11' 2" (4.10m x 3.40m)

### **Bedroom Two**

12' 0" x 7' 4" (3.66m x 2.24m)

### Bathroom

6' 2" x 8' 9" (1.87m x 2.67m)