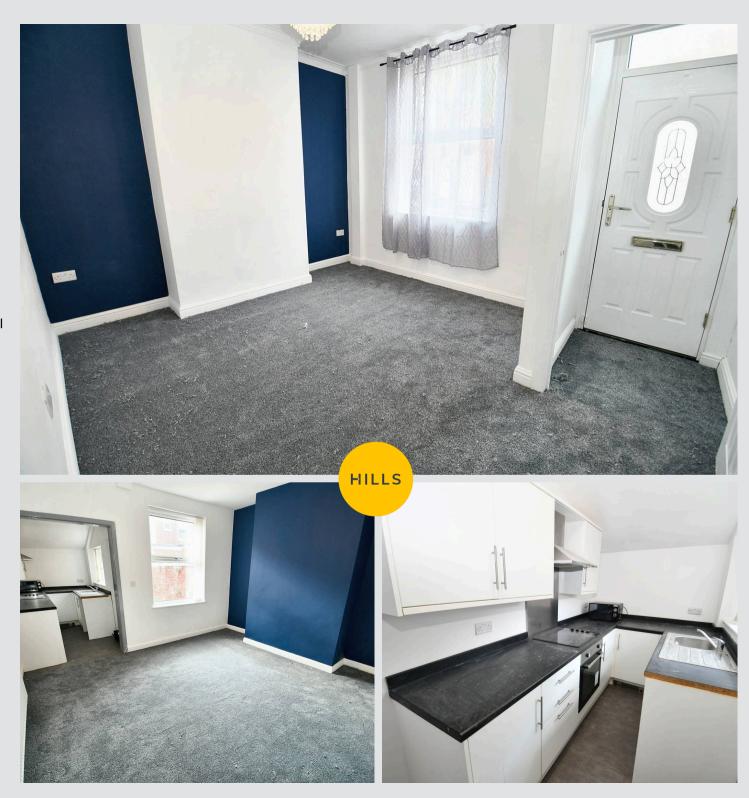

## Lounge

11' 0" x 13' 7" (3.35m x 4.14m)

# **Dining Room**

13' 8" x 12' 0" (4.16m x 3.66m)

## Kitchen

9' 7" x 5' 8" (2.92m x 1.72m)