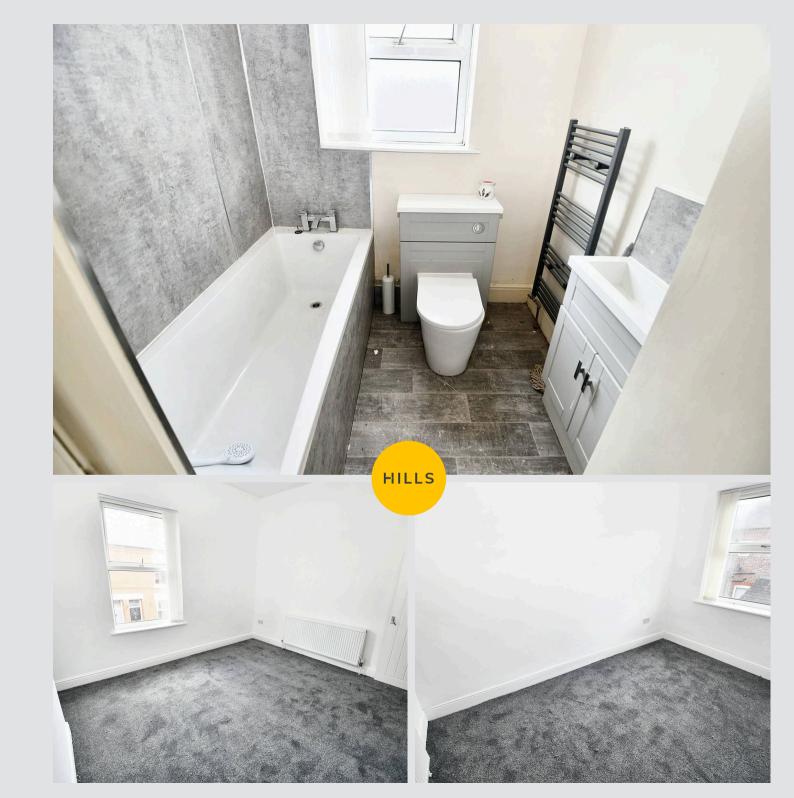

## Bedroom One

13' 5" x 11' 2" (4.10m x 3.40m)

### **Bedroom Two**

12' 0" x 7' 4" (3.66m x 2.24m)

### Bathroom

6' 2" x 8' 9" (1.87m x 2.67m)