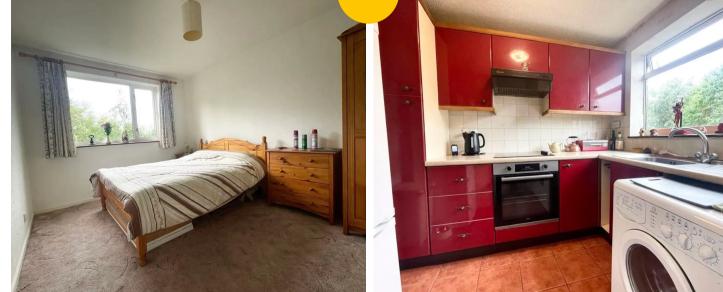

# Bedroom 1

12' 2" x 9' 6" (3.7m x 2.9m)

#### Bedroom 2

12' 2" x 6' 11" (3.7m x 2.1m)

### Kitchen

8' 6" x 6' 7" (2.6m x 2m)