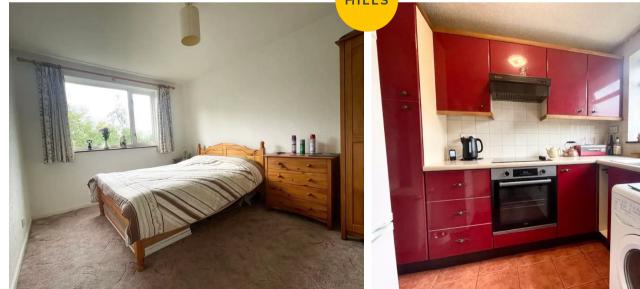

# Bedroom 1

12' 2" x 9' 6" (3.7m x 2.9m)

### Kitchen

8' 6" x 6' 7" (2.6m x 2m)