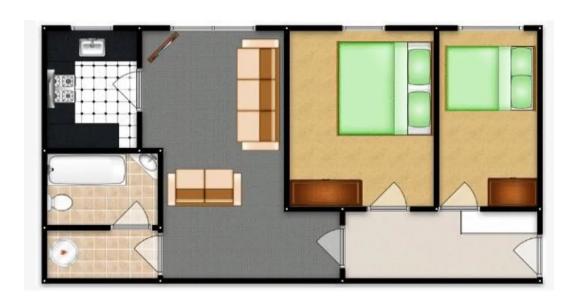

#### Hall

11' 2" x 4' 3" (3.4m x 1.3m)

# Reception 1

. 16' 5" x 12' 10" (5m x 3.9m)

### Kitchen

8' 6" x 6' 7" (2.6m x 2m)

# Storage space

7' 7" x 3' 3" (2.3m x lm)

#### Bathroom

7' 7" x 4' 7" (2.3m x 1.4m)

# Bedroom 1

12' 2" x 9' 6" (3.7m x 2.9m)

#### Bedroom 2

12' 2" x 6' 11" (3.7m x 2.1m)