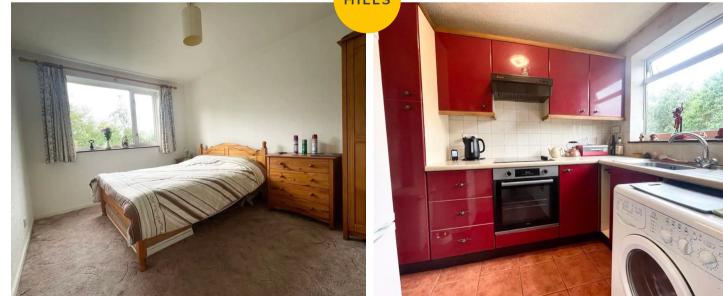

# Bedroom 1

12' 2" x 9' 6" (3.7m x 2.9m)

### Kitchen

8' 6" x 6' 7" (2.6m x 2m)