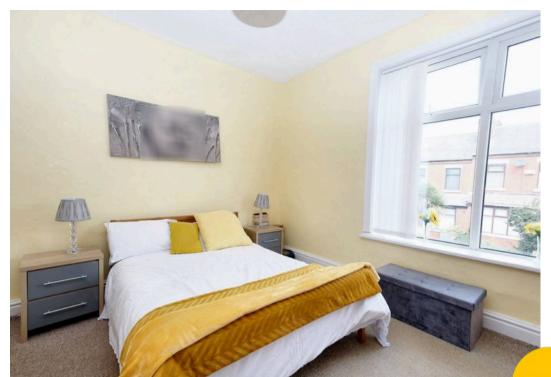

#### **Bedroom One**

12' 8" x 11' 10" (3.87m x 3.60m)

#### **Bedroom Two**

8' 7" x 12' 1" (2.62m x 3.68m)