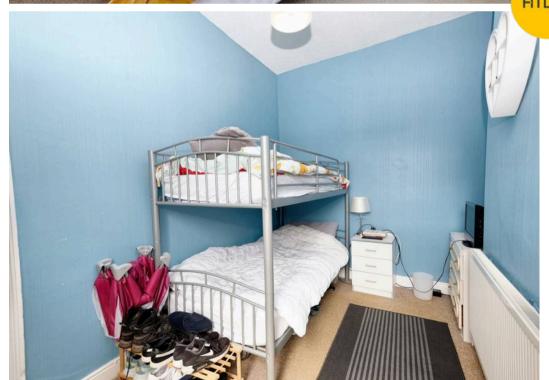

#### **Bedroom One**

12' 8" x 11' 10" (3.87m x 3.60m)

#### **Bedroom Two**

8' 7" x 12' 1" (2.62m x 3.68m)