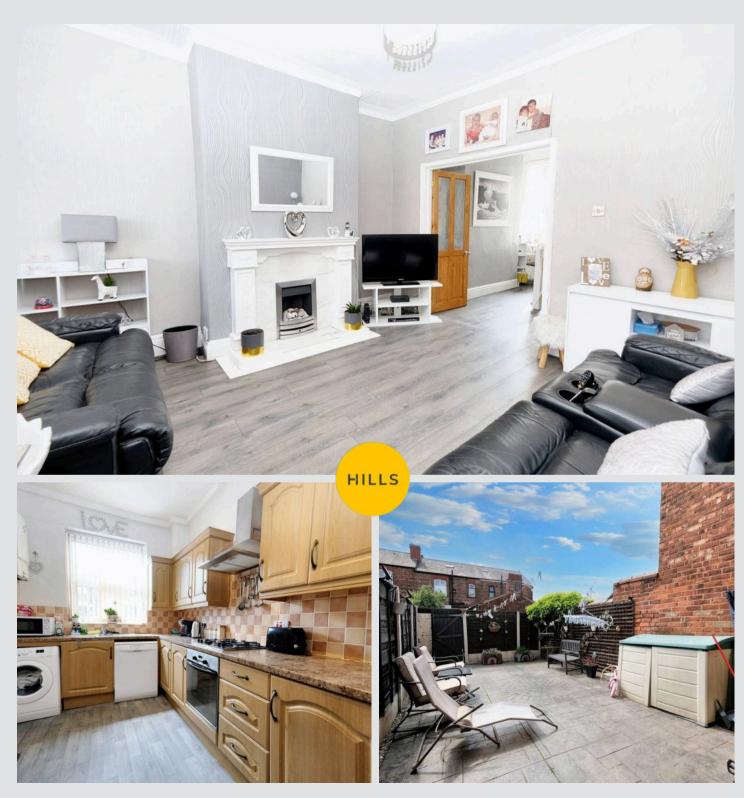

## Lounge

13' 2" x 15' 7" (4.01m x 4.76m)

## Kitchen

14' 4" x 8' 7" (4.36m x 2.62m)