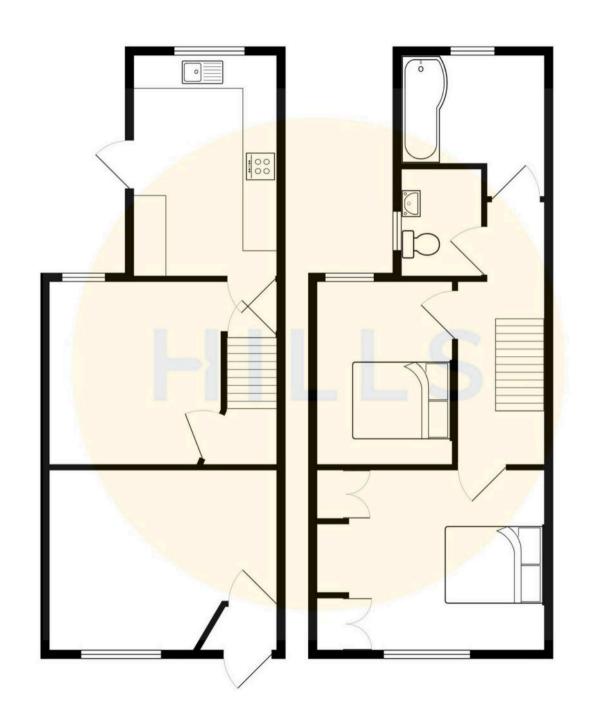

## Porch

4' 1" x 7' 5" (1.25m x 2.27m)

## Lounge

13' 2" x 15' 7" (4.01m x 4.76m)

## **Dining Room**

12' 10" x 10' 8" (3.90m x 3.26m)

## Kitchen

14' 4" x 8' 7" (4.36m x 2.62m)

## Landing

#### **Bedroom One**

12' 8" x 11' 10" (3.87m x 3.60m)

#### **Bedroom Two**

8' 7" x 12' 1" (2.62m x 3.68m)

#### Bathroom

9' 1" x 8' 3" (2.77m x 2.51m)

#### W.C.

6' 4" x 7' 2" (1.94m x 2.19m)