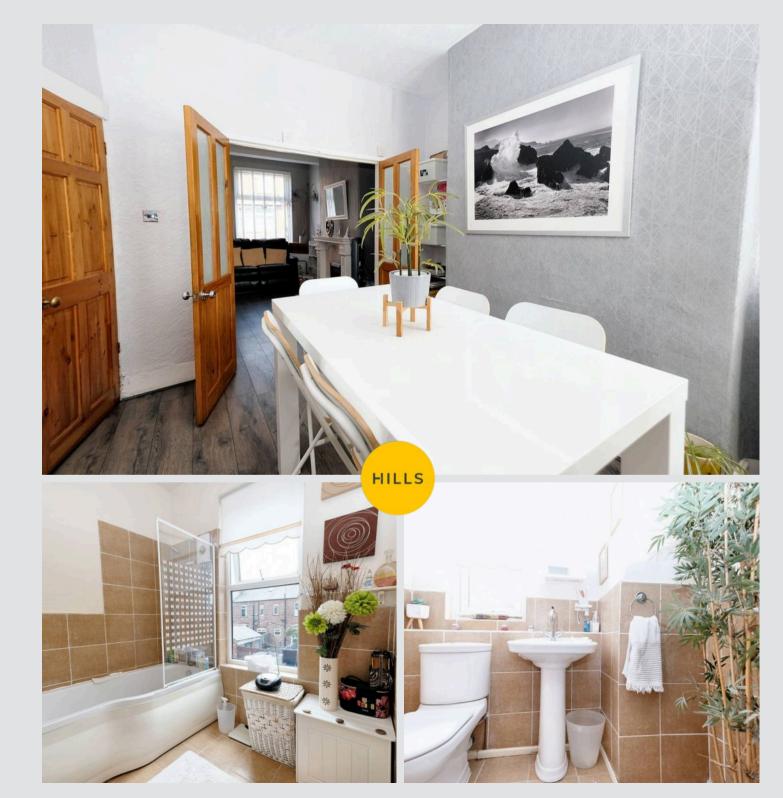

## **Dining Room**

12' 10" x 10' 8" (3.90m x 3.26m)

#### Bathroom

9' 1" x 8' 3" (2.77m x 2.51m)

#### W.C.

6' 4" x 7' 2" (1.94m x 2.19m)