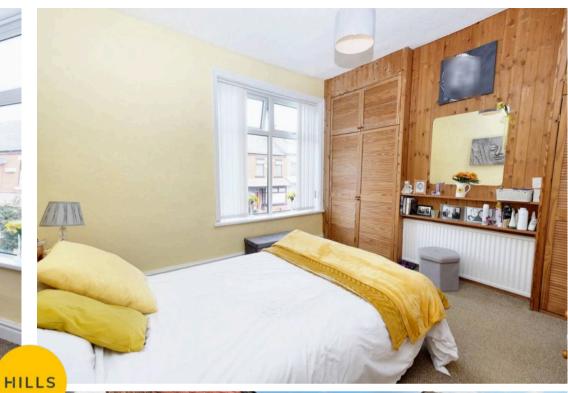

#### **Bedroom One**

12' 8" x 11' 10" (3.87m x 3.60m)

#### **Bedroom Two**

8' 7" x 12' 1" (2.62m x 3.68m)