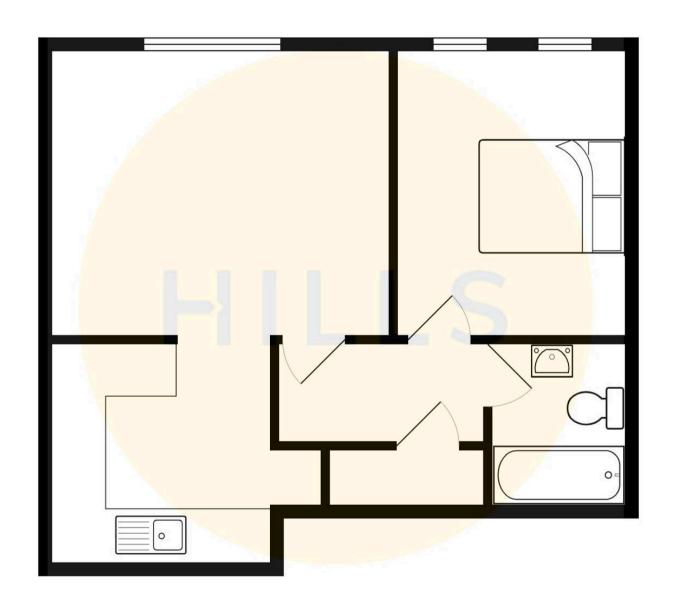

## Open Plan Lounge / Kitchen / Diner

21' 11" x 13' 2" (6.69m x 4.01m)

#### Bathroom

7' 3" x 5' 11" (2.22m x 1.80m)

#### Bedroom One

13' 5" x 10' 10" (4.09m x 3.31m)