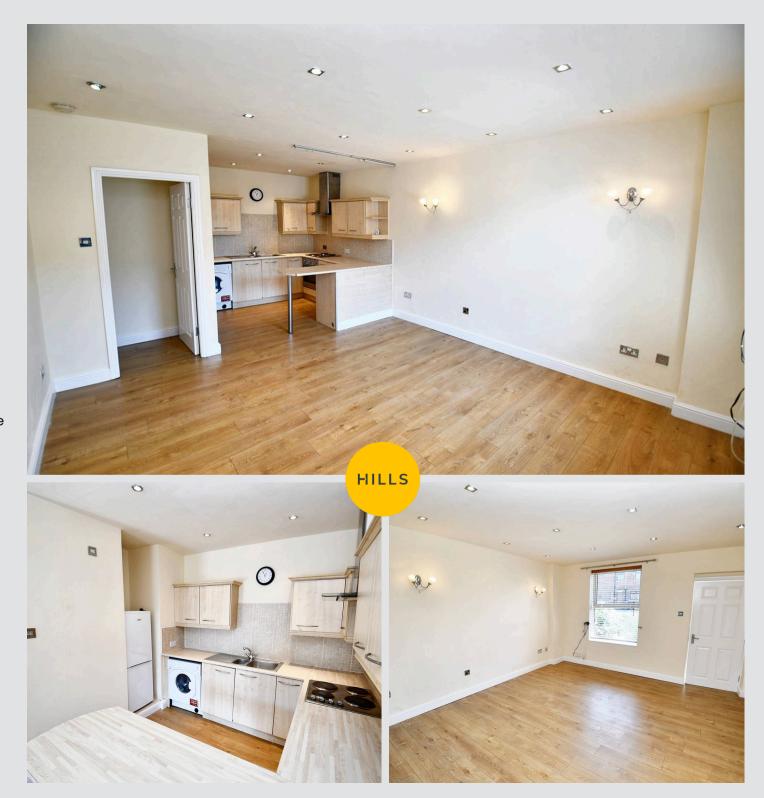

### Oak Court

#### Salford

\*WITH ITS OWN PRIVATE ENTRANCE - SPACIOUS
GROUND FLOOR APARTMENT WITHIN WALKING
DISTANCE OF SALFORD ROYAL HOSPITAL!\* A
generously-sized one bedroom apartment close to
excellent transport links!
Council Tax band: C

Tenure: Leasehold

- Spacious One Bedroom Ground Floor Apartment
- Benefits from its Own Private Entrance
- Within Walking Distance of Salford Royal Hospital and Several Well-Kept Parks
- Open Plan Living, Dining and Kitchen Area
- Large Double Bedroom
- Three-Piece Bathroom
- Benefits from a Storage Cupboard and Loft Space
- Close to Excellent Transport Links into Salford Quays, Media City and Manchester City Centre
- Viewing is Highly Recommended!



## Open Plan Lounge / Kitchen / Diner

21' 11" x 13' 2" (6.69m x 4.01m)

#### Bathroom

7' 3" x 5' 11" (2.22m x 1.80m)

#### Bedroom One

13' 5" x 10' 10" (4.09m x 3.31m)







# Hills | Salfords Estate Agent

Hills Residential, Sentinel House Albert Street - M30 0SS

0161 707 4900

sales@hills.agency

www.hills.agency/



THE PROPERTY MISDESCRIPTIONS ACT 1991 The Agent has not tested any apparatus, equipment, fixtures and fittings or services and so cannot verify that they are in working order or fit for the purpose. A Buyer is advised to obtain verification from their Solicitor or Surveyor. References to the Tenure of a Property are based on information supplied by the Seller. The Agent has not had sight of the title documents. A Buyer is advised to obtain verification from their Soli