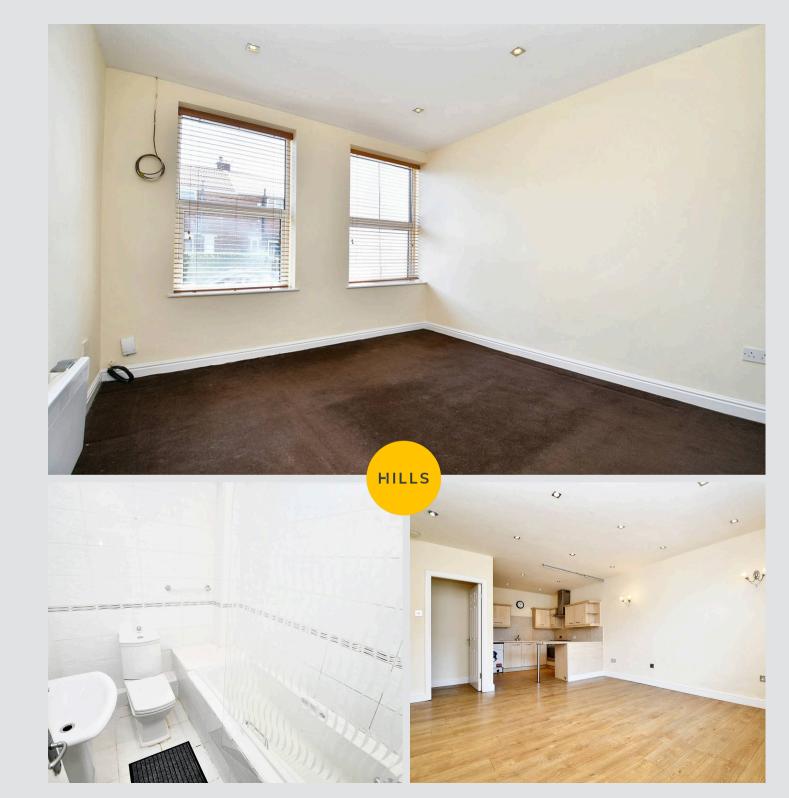

#### Bathroom

7' 3" x 5' 11" (2.22m x 1.80m)

#### Bedroom One

13' 5" x 10' 10" (4.09m x 3.31m)