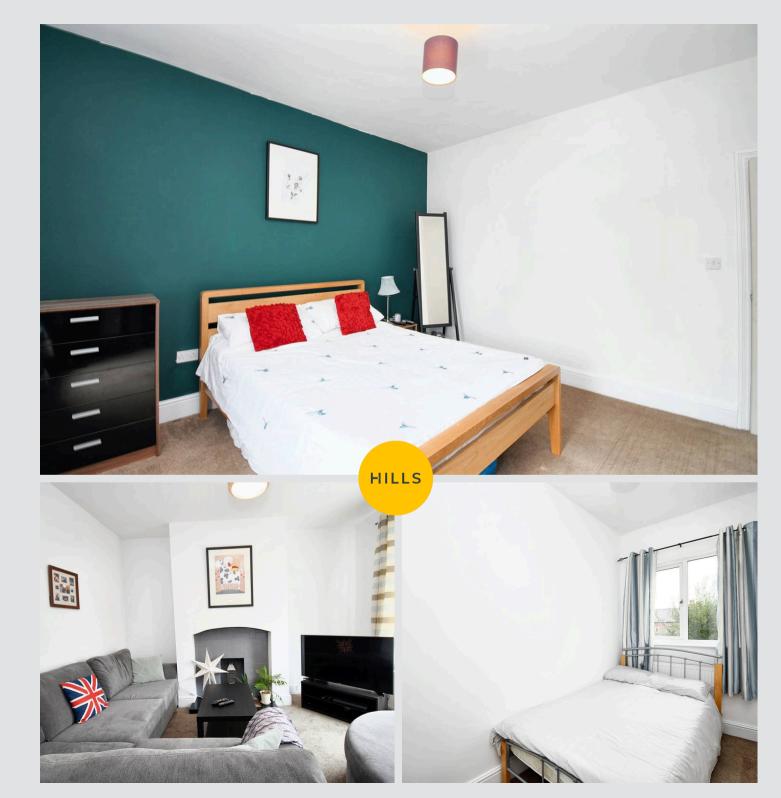

## George Street

Eccles, Manchester

Council Tax band: A

**Lounge** 12' 9" x 12' 8" (3.89m x 3.86m)

**Kitchen/ Diner** 12' 7" x 10' 8" (3.84m x 3.25m)

**Bedroom One** 13' 0" x 12' 8" (3.96m x 3.86m)

**Bedroom Two** 14' 7" x 6' 3" (4.45m x 1.91m)