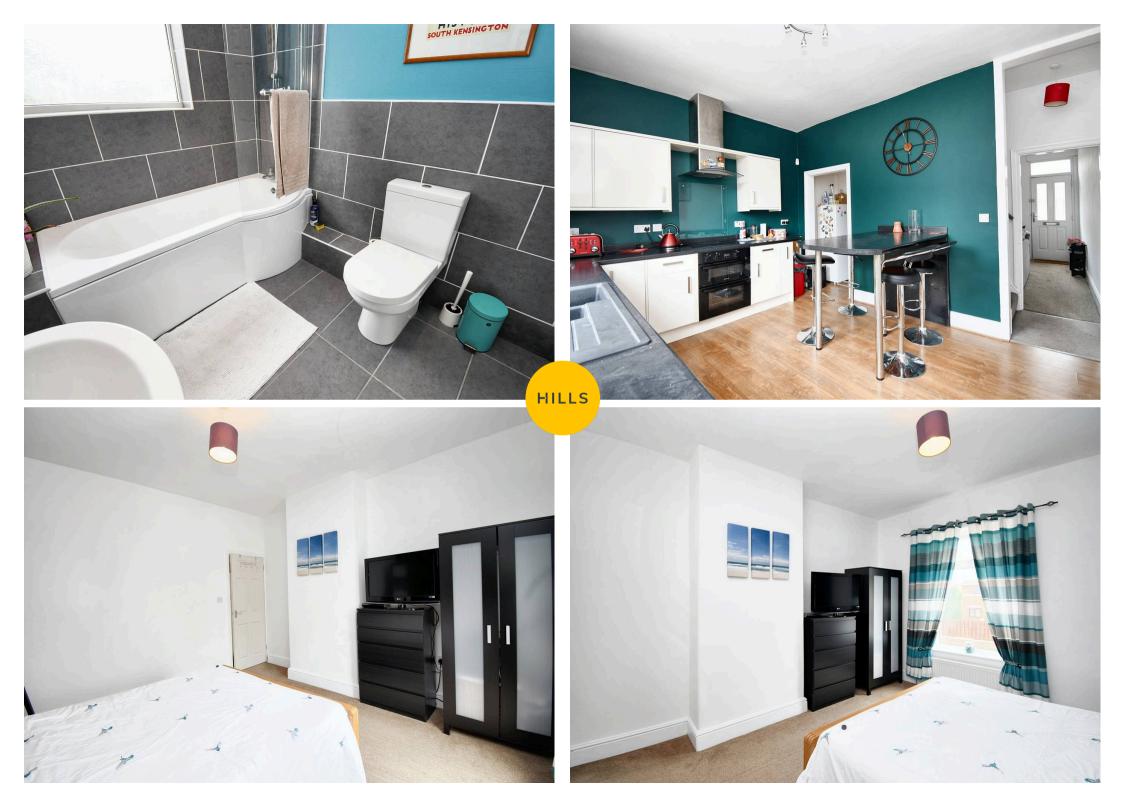

## George Street

Eccles, Manchester

Council Tax band: A

**Lounge** 12' 9" x 12' 8" (3.89m x 3.86m)

**Kitchen/ Diner** 12' 7" x 10' 8" (3.84m x 3.25m)

**Bedroom One** 13' 0" x 12' 8" (3.96m x 3.86m)

**Bedroom Two** 14' 7" x 6' 3" (4.45m x 1.91m)