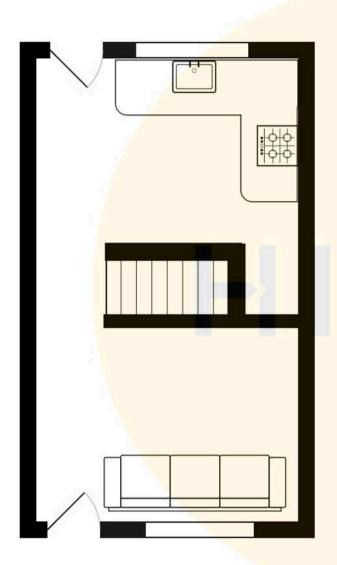

## George Street

Eccles, Manchester

Council Tax band: A

**Lounge** 12' 9" x 12' 8" (3.89m x 3.86m)

**Kitchen/ Diner** 12' 7" x 10' 8" (3.84m x 3.25m)

**Bedroom One** 13' 0" x 12' 8" (3.96m x 3.86m)

**Bedroom Two** 14' 7" x 6' 3" (4.45m x 1.91m)