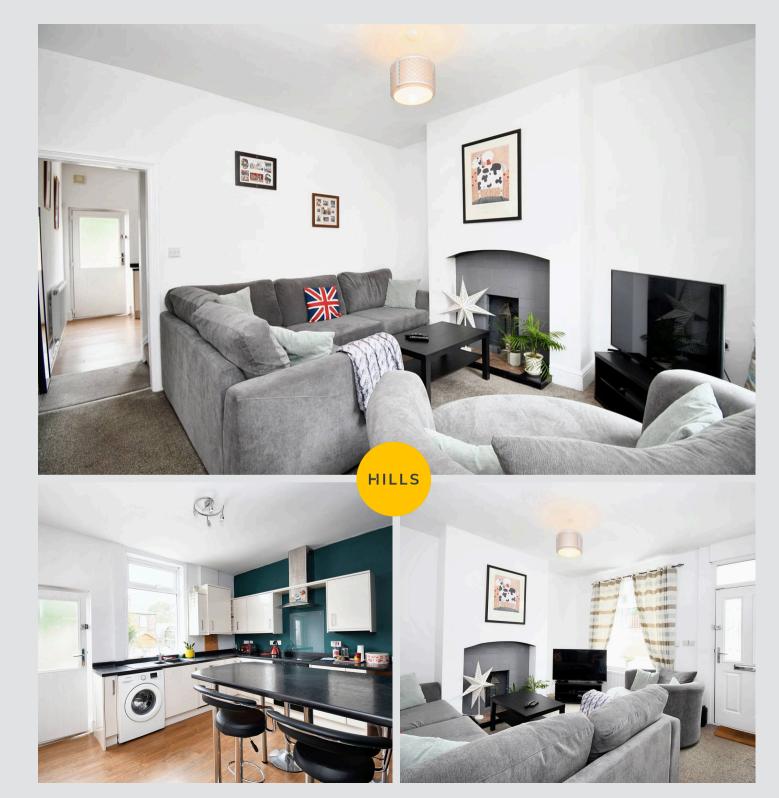

## George Street

Eccles, Manchester

Council Tax band: A

**Lounge** 12' 9" x 12' 8" (3.89m x 3.86m)

**Kitchen/ Diner** 12' 7" x 10' 8" (3.84m x 3.25m)

**Bedroom One** 13' 0" x 12' 8" (3.96m x 3.86m)

**Bedroom Two** 14' 7" x 6' 3" (4.45m x 1.91m)