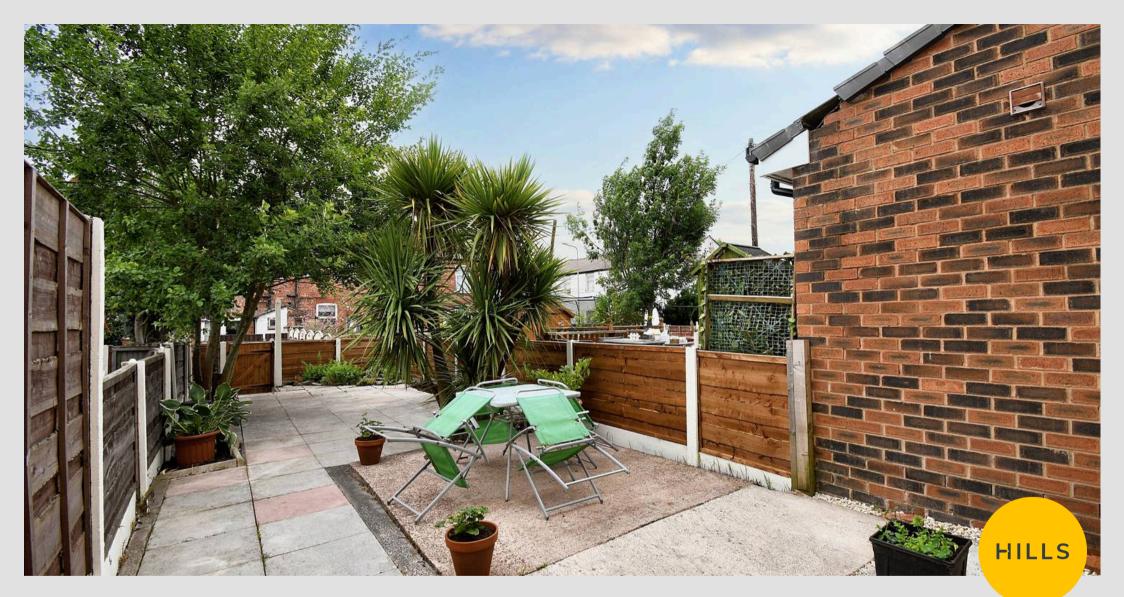

## George Street

Eccles, Manchester

Council Tax band: A

**Lounge** 12' 9" x 12' 8" (3.89m x 3.86m)

**Kitchen/ Diner** 12' 7" x 10' 8" (3.84m x 3.25m)

**Bedroom One** 13' 0" x 12' 8" (3.96m x 3.86m)

**Bedroom Two** 14' 7" x 6' 3" (4.45m x 1.91m)