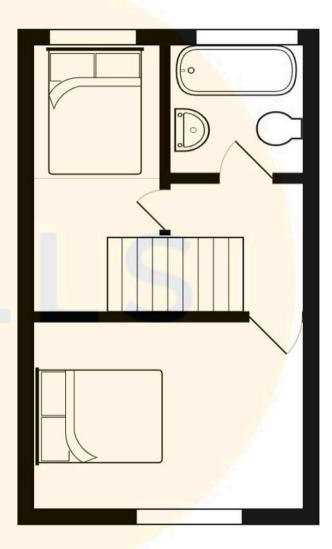

## George Street

Eccles, Manchester

Council Tax band: A

**Lounge** 12' 9" x 12' 8" (3.89m x 3.86m)

**Kitchen/ Diner** 12' 7" x 10' 8" (3.84m x 3.25m)

**Bedroom One** 13' 0" x 12' 8" (3.96m x 3.86m)

**Bedroom Two** 14' 7" x 6' 3" (4.45m x 1.91m)