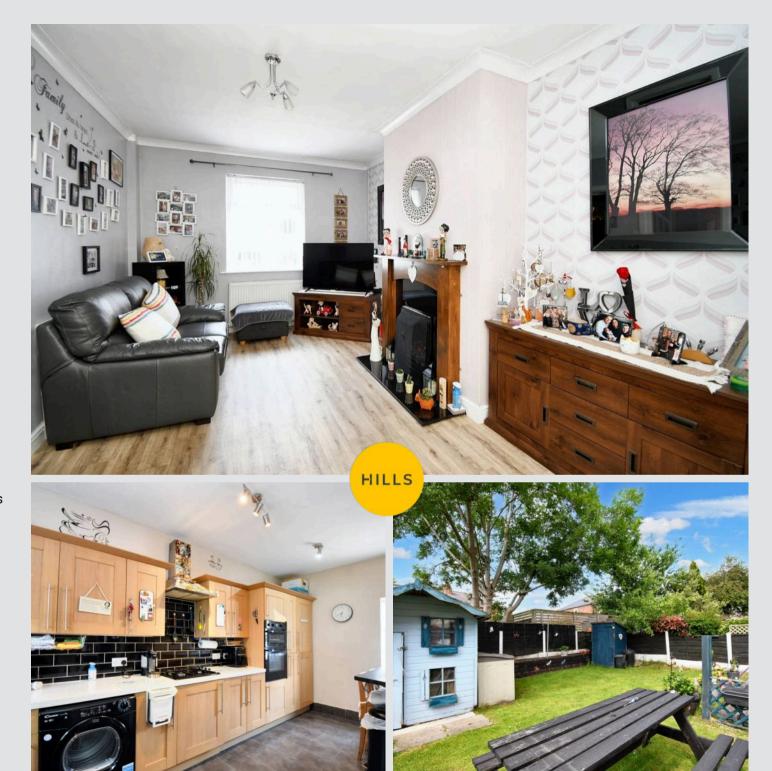

## Lounge

17' 0" x 10' 4" (5.18m x 3.15m)

#### Kitchen

16' 3" x 7' 3" (4.95m x 2.21m)

## Conservatory

14' 1" x 11' 0" (4.29m x 3.35m)