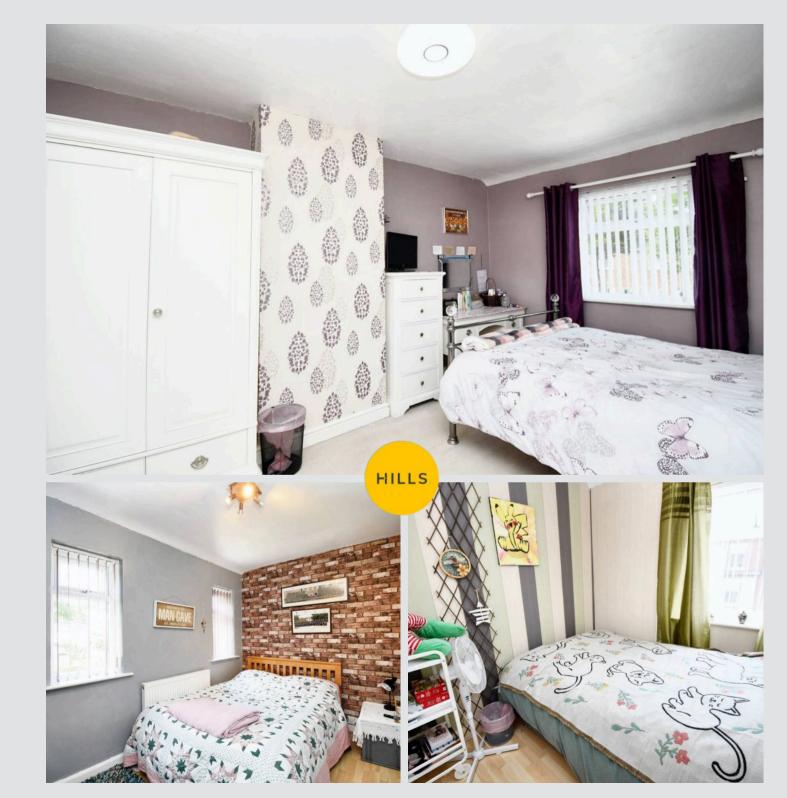

#### **Bedroom One**

16' 4" x 10' 4" (4.98m x 3.15m)

#### **Bedroom Two**

11' 6" x 8' 0" (3.51m x 2.44m)

#### **Bedroom Three**

8' 1" x 7' 5" (2.46m x 2.26m)