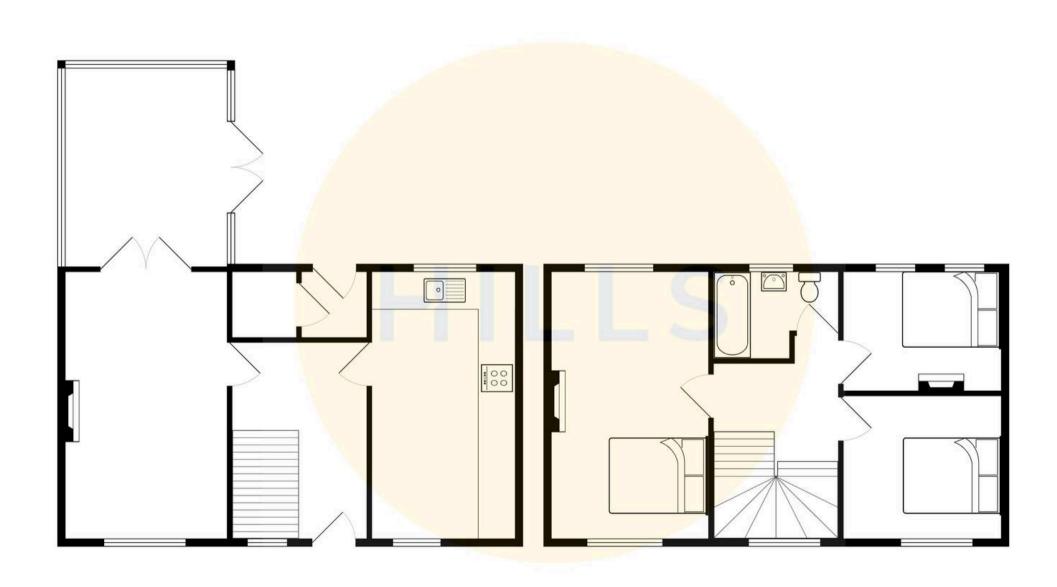

## Lounge

17' 0" x 10' 4" (5.18m x 3.15m)

#### Kitchen

16' 3" x 7' 3" (4.95m x 2.21m)

## Conservatory

14' 1" x 11' 0" (4.29m x 3.35m)

## W.C.

4' 3" x 2' 9" (1.30m x 0.84m)

## Landing

#### **Bedroom One**

16' 4" x 10' 4" (4.98m x 3.15m)

#### **Bedroom Two**

11' 6" x 8' 0" (3.51m x 2.44m)

#### **Bedroom Three**

8' 1" x 7' 5" (2.46m x 2.26m)

#### Bathroom

6' 1" x 5' 7" (1.85m x 1.70m)