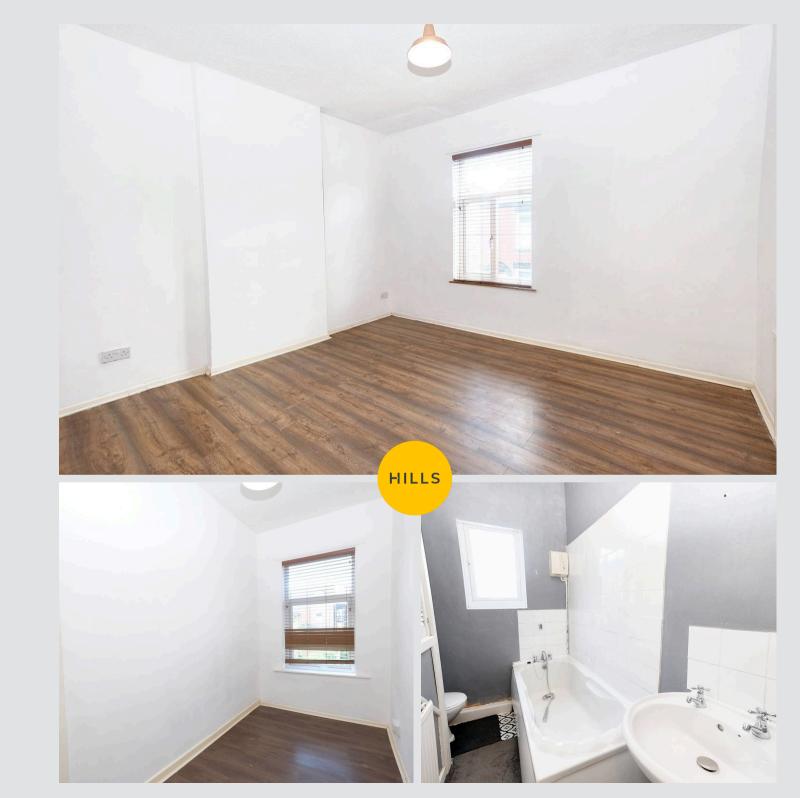

Lounge 12' 9" x 12' 6" (3.88m x 3.82m)

**Kitchen Diner** 17' 7" x 10' 4" (5.35m x 3.14m)

Landing Ceiling light point and loft access

Bathroom 8' 3" x 6' 9" (2.52m x 2.05m)

Bedroom One 12' 4" x 12' 8" (3.76m x 3.85m)

**Bedroom Two** 11' 1" x 6' 1" (3.39m x 1.86m)