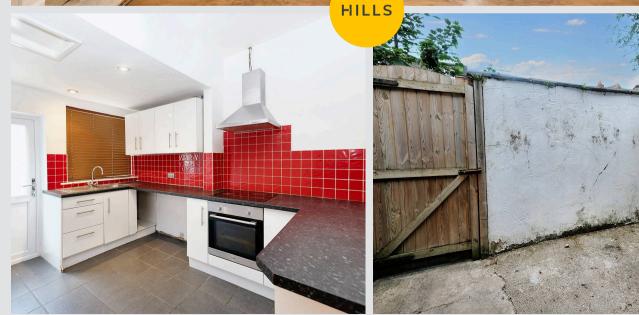

Tenure: Freehold

- Spacious two bedroom terraced property coming to the market chain free!
- Perfect first time buy
- Spacious and modern fitted kitchen complete with breakfast bar and dining area
- Fully gas central heated and double glazed throughout
- Situated on a quiet cul-de-sac in Eccles
- Walking distance to Eccles centre and all major transport links
- Courtyard to the rear
- Open plan downstairs
- Fitted three piece bathroom suite

Lounge 12' 9" x 12' 6" (3.88m x 3.82m)

**Kitchen Diner** 17' 7" x 10' 4" (5.35m x 3.14m)

Landing Ceiling light point and loft access

Bathroom 8' 3" x 6' 9" (2.52m x 2.05m)

Bedroom One 12' 4" x 12' 8" (3.76m x 3.85m)