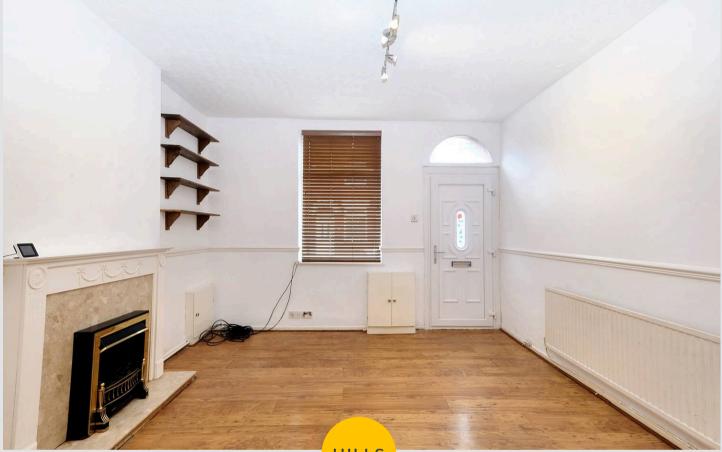

Lounge 12' 9" x 12' 6" (3.88m x 3.82m)

**Kitchen Diner** 17' 7" x 10' 4" (5.35m x 3.14m)

Landing Ceiling light point and loft access

Bathroom 8' 3" x 6' 9" (2.52m x 2.05m)

Bedroom One 12' 4" x 12' 8" (3.76m x 3.85m)