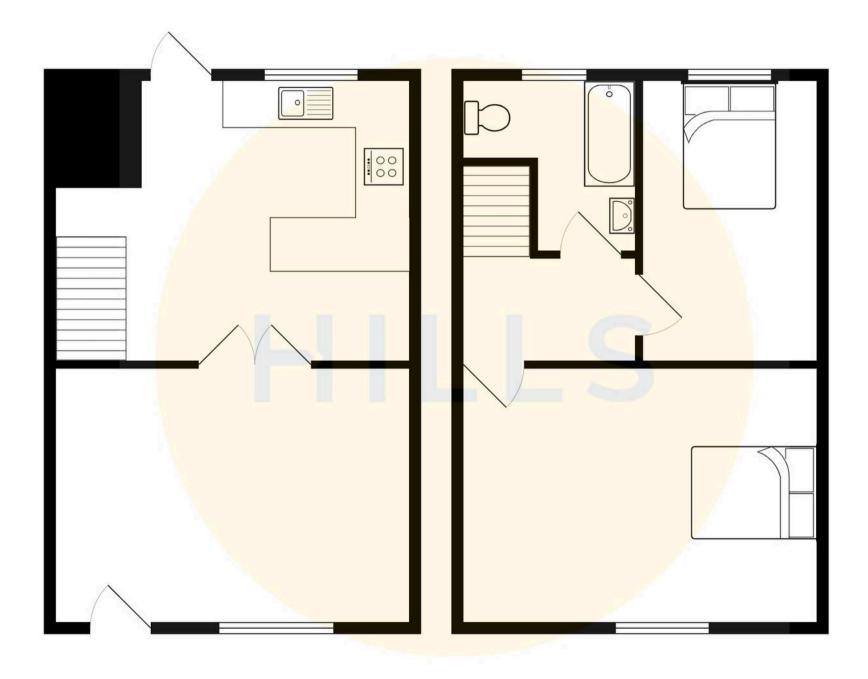

Lounge 12' 9" x 12' 6" (3.88m x 3.82m)

**Kitchen Diner** 17' 7" x 10' 4" (5.35m x 3.14m)

Landing Ceiling light point and loft access

Bathroom 8' 3" x 6' 9" (2.52m x 2.05m)

Bedroom One 12' 4" x 12' 8" (3.76m x 3.85m)

**Bedroom Two** 11' 1" x 6' 1" (3.39m x 1.86m)