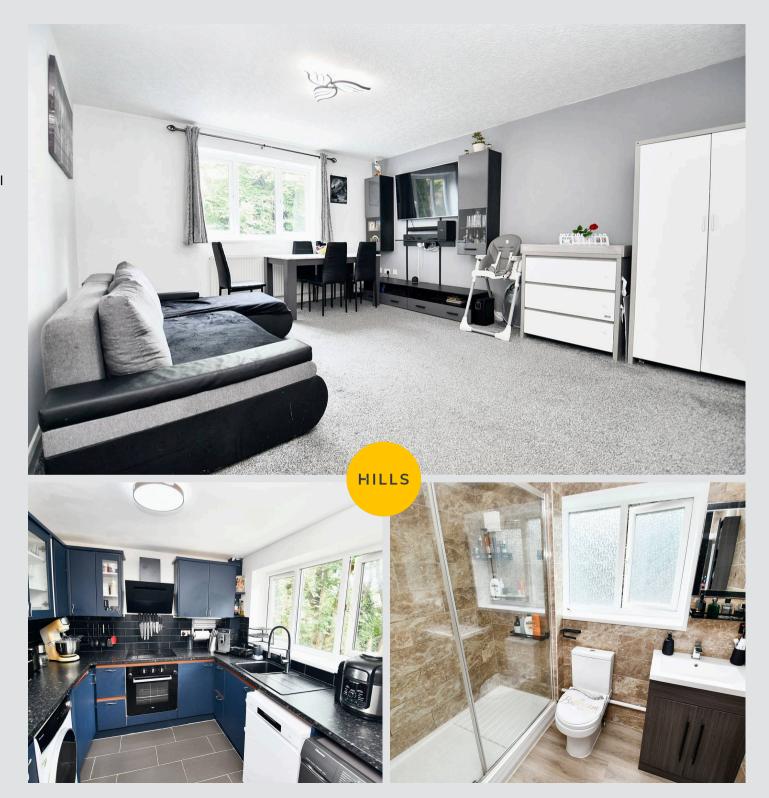

Council Tax band: A

Tenure: Leasehold

- Beautifully Presented Two Bedroom First Floor
  Apartment
- Tucked Away at the End of a Peaceful Development
- Within Walking Distance of Salford Royal Hospital and Buile Hill Park
- Within Easy Access of Ladywell Tram Stop, which Provides Direct Access into Salford Quays, Media City and Manchester City Centre
- Two Well-Proportioned Bedrooms
- Large Lounge Diner
- Modern Fitted Kitchen with Views Over the Development
- Contemporary Three-Piece Bathroom
- Ideal First Time Home or Investment
- Viewing is Highly Recommended!

#### Entrance Hallway

Lounge / Diner 16' 1" x 12' 6" (4.91m x 3.82m)

**Kitchen** 9' 3" x 8' 5" (2.83m x 2.57m)

**Bedroom One** 13' 0" x 9' 3" (3.97m x 2.82m)

**Bedroom Three** 9' 5" x 9' 3" (2.87m x 2.81m)

Bathoom 7' 7" x 6' 0" (2.31m x 1.83m)