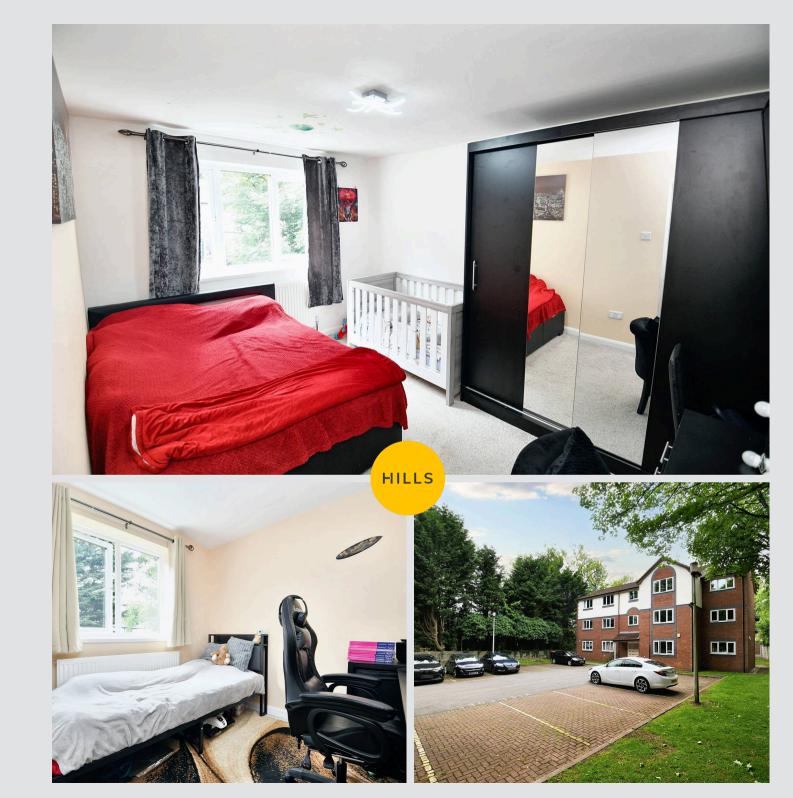

#### Entrance Hallway

Lounge / Diner 16' 1" x 12' 6" (4.91m x 3.82m)

**Kitchen** 9' 3" x 8' 5" (2.83m x 2.57m)

**Bedroom One** 13' 0" x 9' 3" (3.97m x 2.82m)

**Bedroom Three** 9' 5" x 9' 3" (2.87m x 2.81m)