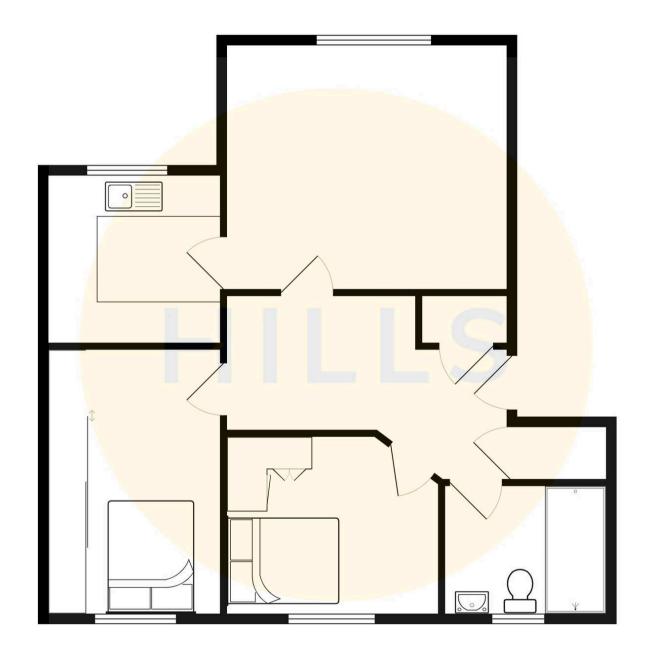

#### Entrance Hallway

Lounge / Diner 16' 1" x 12' 6" (4.91m x 3.82m)

**Kitchen** 9' 3" x 8' 5" (2.83m x 2.57m)

**Bedroom One** 13' 0" x 9' 3" (3.97m x 2.82m)

**Bedroom Three** 9' 5" x 9' 3" (2.87m x 2.81m)

Bathoom 7' 7" x 6' 0" (2.31m x 1.83m)