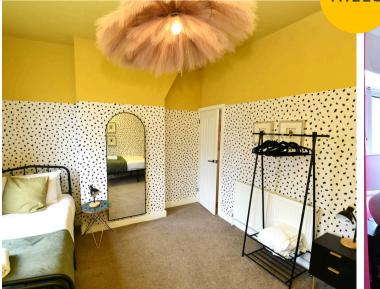

#### Bedroom One

13' 9" x 11' 2" (4.19m x 3.41m)

## Bedroom Two

12' 9" x 9' 8" (3.89m x 2.94m)