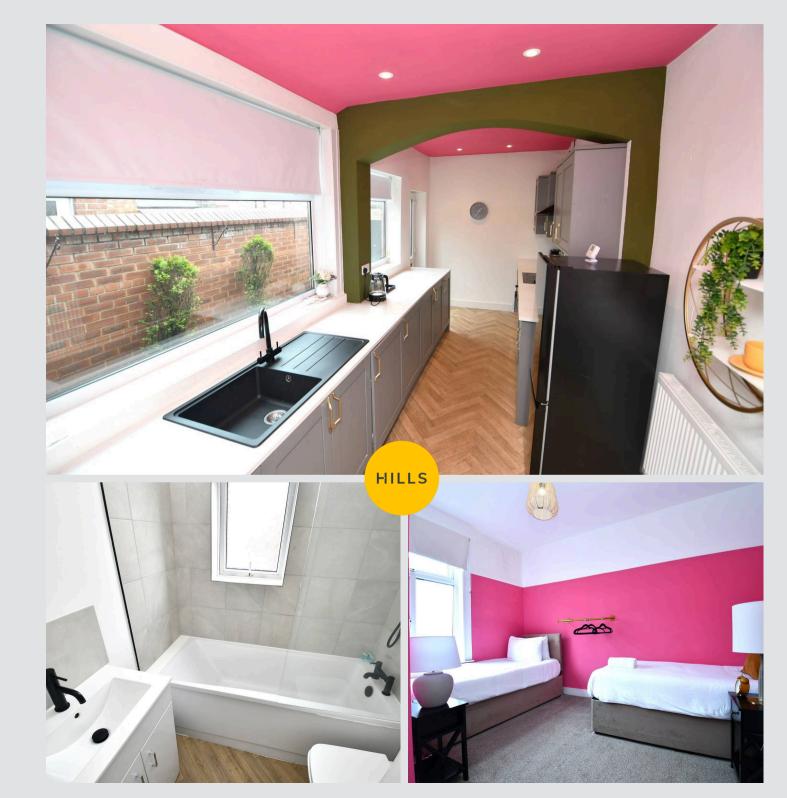

#### Kitchen

17' 1" x 7' 3" (5.20m x 2.21m)

#### Bathroom

5' 11" x 5' 9" (1.80m x 1.76m)

## Bedroom Two

12' 9" x 9' 8" (3.89m x 2.94m)