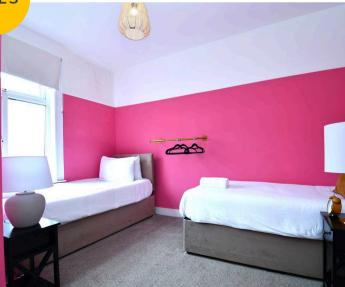

## Bedroom Two

12' 9" x 9' 8" (3.89m x 2.94m)

## **Bedroom Two**

12' 9" x 9' 8" (3.89m x 2.94m)