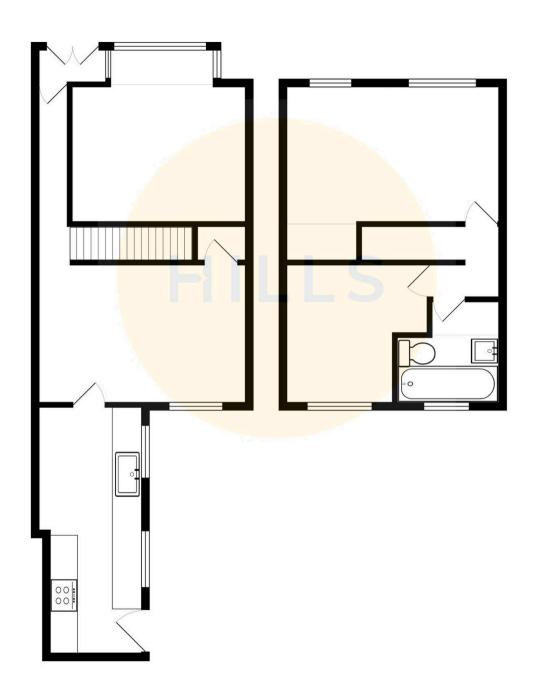

#### Porch

## Hallway

## Lounge

11' 2" x 10' 4" (3.40m x 3.15m)

# **Dining Room**

13' 10" x 11' 4" (4.21m x 3.46m)

#### Kitchen

17' 1" x 7' 3" (5.20m x 2.21m)

## Landing

#### Bedroom One

13' 9" x 11' 2" (4.19m x 3.41m)

## Bedroom Two

12' 9" x 9' 8" (3.89m x 2.94m)

#### Bathroom

5' 11" x 5' 9" (1.80m x 1.76m)