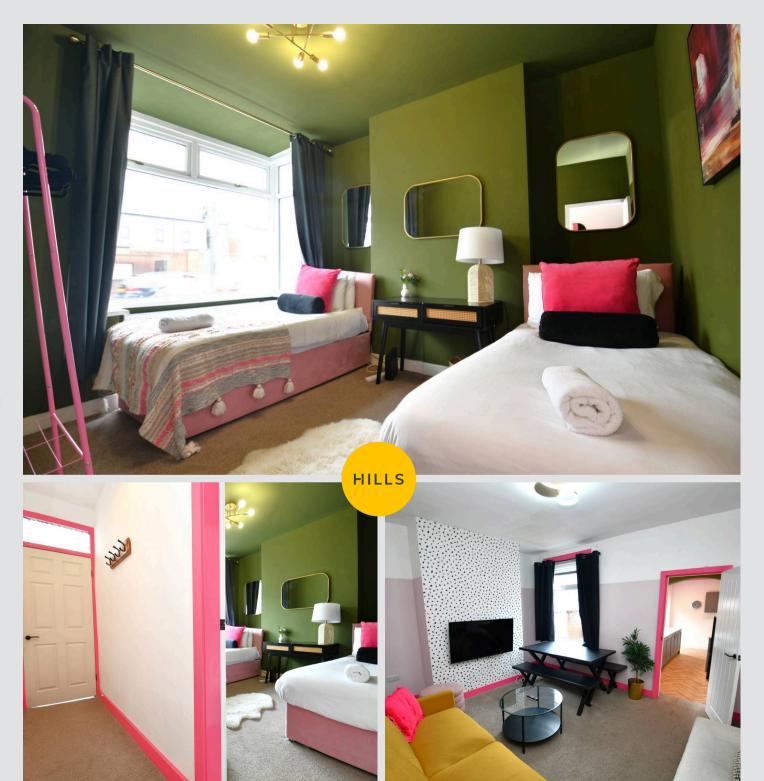

#### Bedroom One

13' 9" x 11' 2" (4.19m x 3.41m)

## Bedroom Two

12' 9" x 9' 8" (3.89m x 2.94m)

#### Porch

## Hallway

## Lounge

11' 2" x 10' 4" (3.40m x 3.15m)