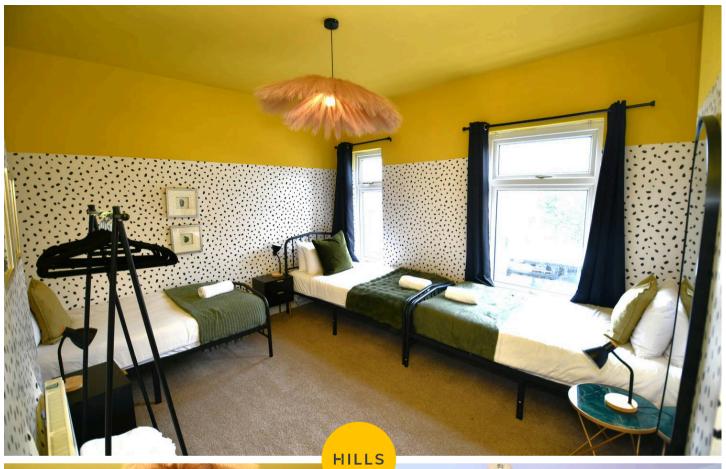

## Bedroom Two

12' 9" x 9' 8" (3.89m x 2.94m)

#### Bedroom One

13' 9" x 11' 2" (4.19m x 3.41m)