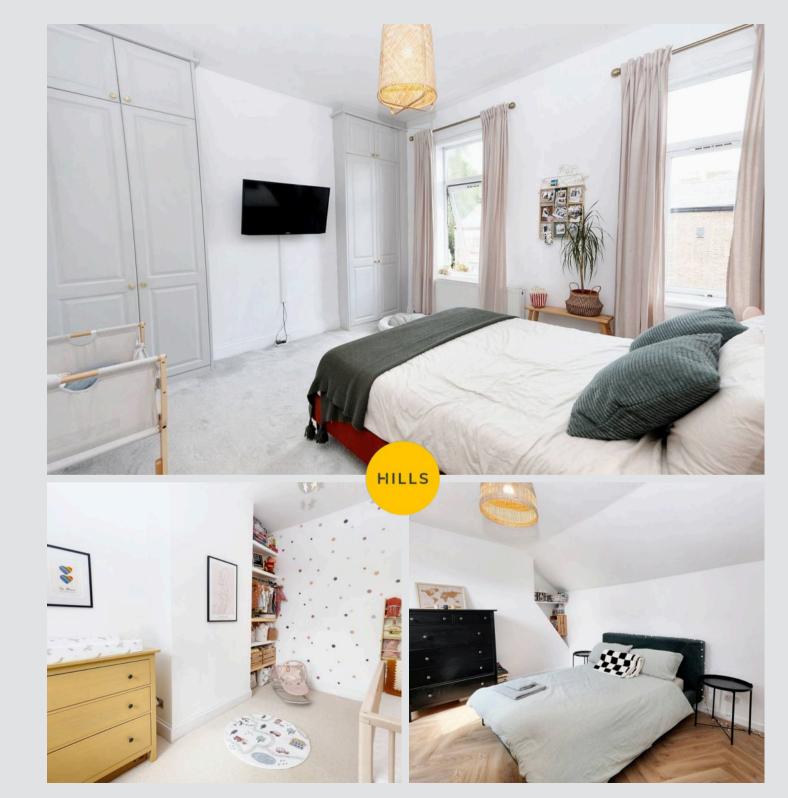

Landing

Bedroom One 13' 1" x 13' 4" (4.00m x 4.07m)

**Bedroom Two** 13' 1" x 15' 0" (3.98m x 4.57m)

**Bedroom Three** 9' 9" x 13' 1" (2.97m x 3.98m)

Bathroom 7' 5" x 6' 11" (2.26m x 2.11m)