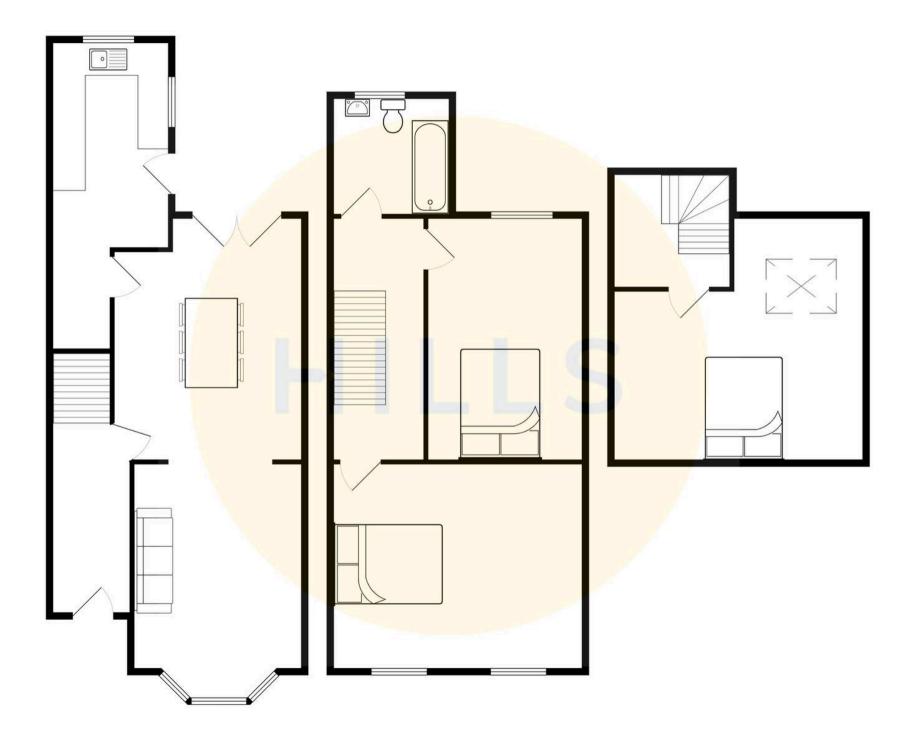

Entrance Hallway 11' 9" x 4' 1" (3.57m x 1.25m)

**Reception Room One** 16' 0" x 10' 5" (4.87m x 3.17m)

**Reception Room Two** 15' 1" x 11' 7" (4.60m x 3.53m)

**Kitchen** 16' 11" x 7' 1" (5.16m x 2.17m)

**Cellar** 14' 7" x 13' 6" (4.45m x 4.12m)

Landing

Bedroom One 13' 1" x 13' 4" (4.00m x 4.07m)

**Bedroom Two** 13' 1" x 15' 0" (3.98m x 4.57m)

**Bedroom Three** 9' 9" x 13' 1" (2.97m x 3.98m)

Bathroom 7' 5" x 6' 11" (2.26m x 2.11m)