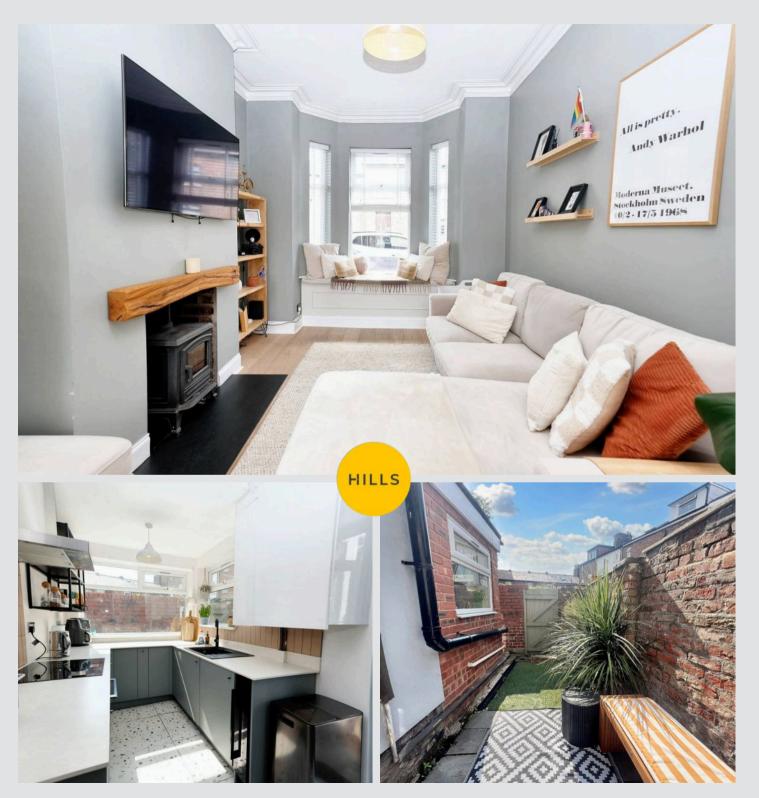

## **Claremont Road**

Salford

A FANTASTIC THREE BEDROOM TERRACED PROPERTY Located on THE POPULAR CLAREMONT ROAD, JUST A STONES THROW FROM BUILE HILL PARK! The property boasts THREE DOUBLE BEDROOMS AND A CELLAR! Council Tax band: A

Tenure: Freehold

- Beautifully presented THREE BEDROOM TERRACED
  PROPERTY!
- Situated over three floors and with the addition of a cellar!
- Featuring lovely high ceilings and spacious rooms
- Bay fronted lounge and separate dining space
- Contemporary fitted kitchen and bathroom
- Three double bedrooms !
- PERFECT FAMILY HOME
- Beautifully presented throughout
- Enclosed rear garden
- Within easy access of fantastic transport links into Manchester City Centre, Salford Quays and Media City!

Entrance Hallway 11' 9" x 4' 1" (3.57m x 1.25m)

**Reception Room One** 16' 0" x 10' 5" (4.87m x 3.17m)

**Reception Room Two** 15' 1" x 11' 7" (4.60m x 3.53m)

**Kitchen** 16' 11" x 7' 1" (5.16m x 2.17m)

**Cellar** 14' 7" x 13' 6" (4.45m x 4.12m)