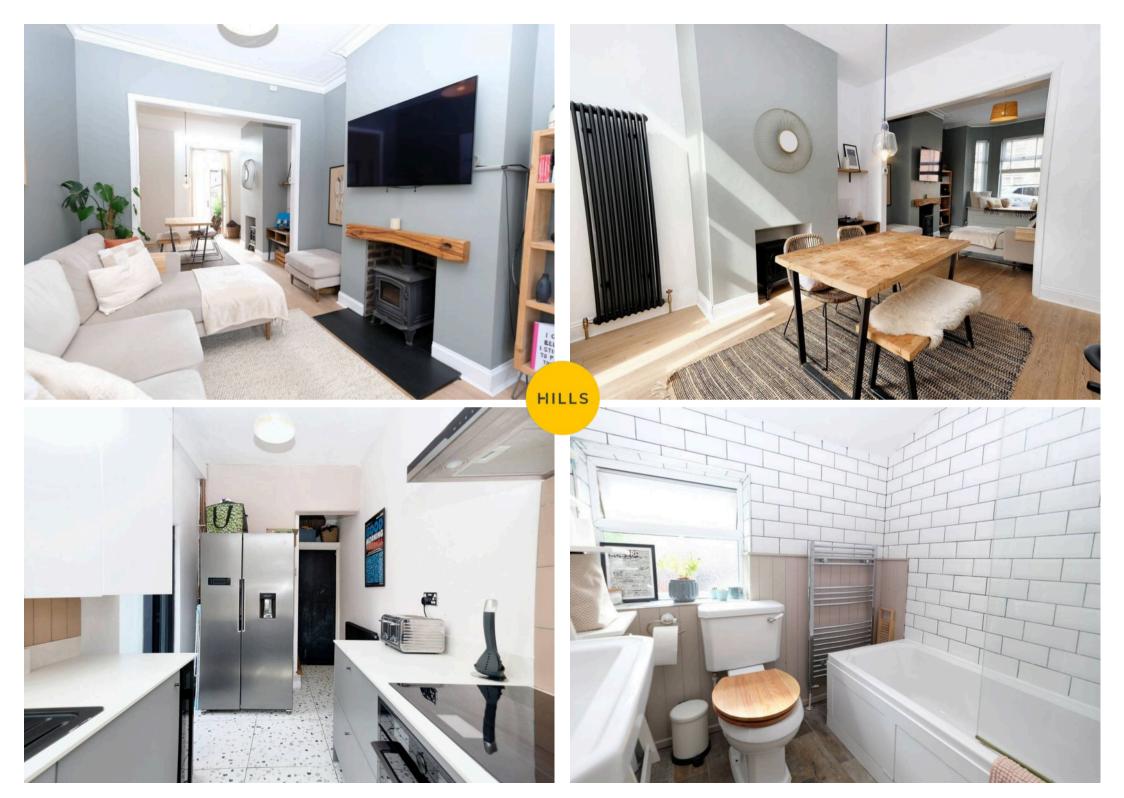

Tenure: Freehold

- Beautifully presented THREE BEDROOM TERRACED
  PROPERTY!
- Situated over three floors and with the addition of a cellar!
- Featuring lovely high ceilings and spacious rooms
- Bay fronted lounge and separate dining space
- Contemporary fitted kitchen and bathroom
- Three double bedrooms !
- PERFECT FAMILY HOME
- Beautifully presented throughout
- Enclosed rear garden
- Within easy access of fantastic transport links into Manchester City Centre, Salford Quays and Media City!

Entrance Hallway 11' 9" x 4' 1" (3.57m x 1.25m)

**Reception Room One** 16' 0" x 10' 5" (4.87m x 3.17m)

**Reception Room Two** 15' 1" x 11' 7" (4.60m x 3.53m)

**Kitchen** 16' 11" x 7' 1" (5.16m x 2.17m)

**Cellar** 14' 7" x 13' 6" (4.45m x 4.12m)