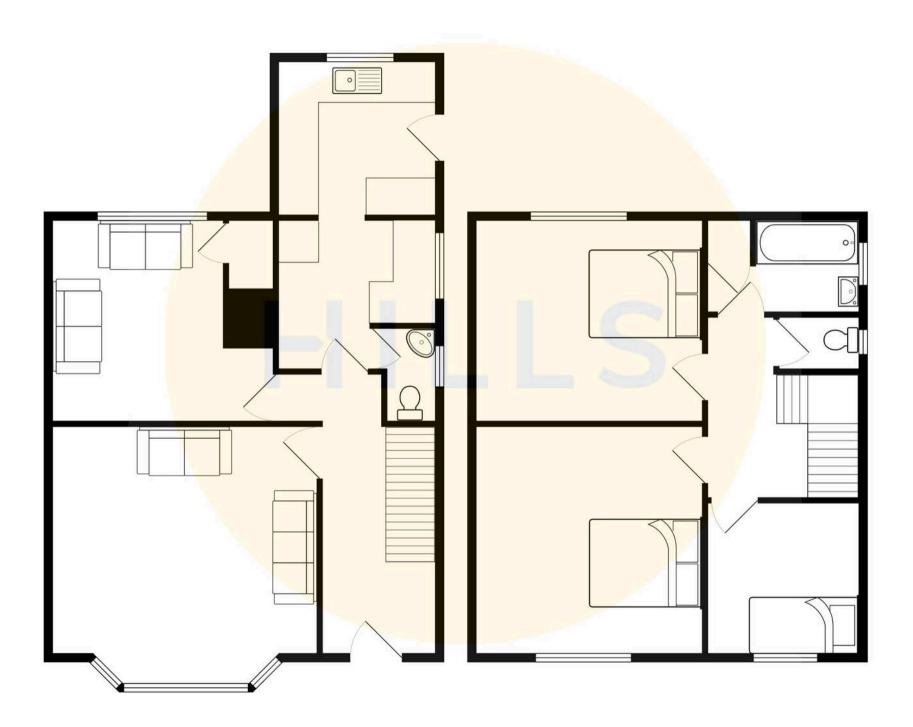

## **Entrance Hallway**

**Lounge** 12' 8" x 10' 0" (3.87m x 3.04m)

**Dining Room** 13' 0" x 10' 10" (3.97m x 3.31m)

**Downstairs W.C.** 4' 11" x 2' 4" (1.49m x 0.70m)

**Kitchen / Utility** 7' 10" x 7' 4" (2.38m x 2.24m)

**Kitchen** 8' 7" x 7' 5" (2.61m x 2.25m)

Landing

**Bedroom One** 11' 8" x 11' 0" (3.56m x 3.36m)

**Bedroom Two** 11' 5" x 9' 6" (3.48m x 2.90m)

Bedroom Three 8' 5" x 7' 6" (2.56m x 2.29m)

Bathroom 7' 10" x 4' 6" (2.39m x 1.38m)