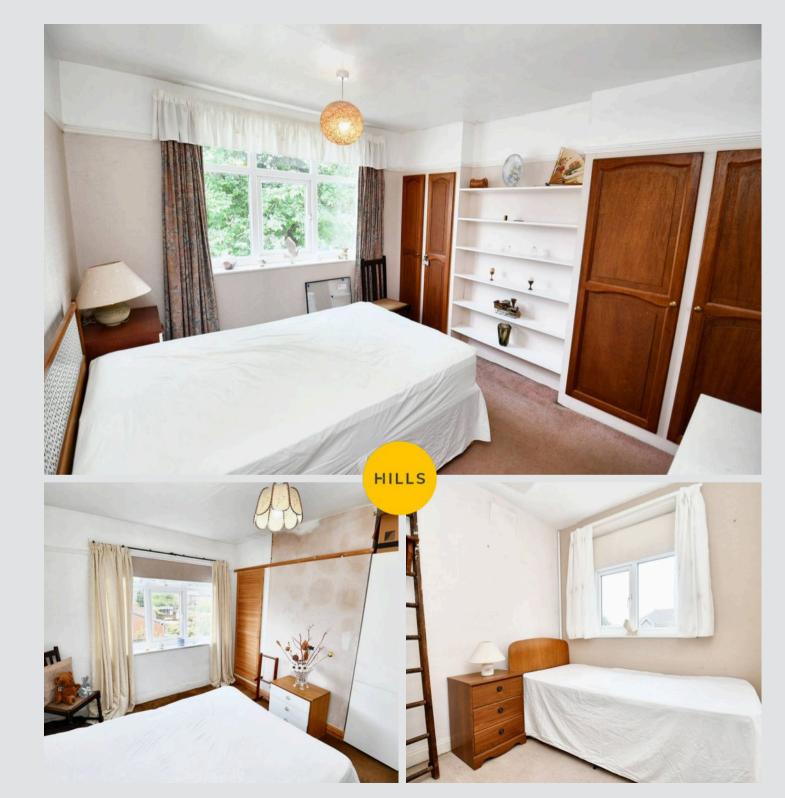

**Kitchen** 8' 7" x 7' 5" (2.61m x 2.25m)

Landing

**Bedroom One** 11' 8" x 11' 0" (3.56m x 3.36m)

**Bedroom Two** 11' 5" x 9' 6" (3.48m x 2.90m)

Bedroom Three 8' 5" x 7' 6" (2.56m x 2.29m)

Bathroom 7' 10" x 4' 6" (2.39m x 1.38m)