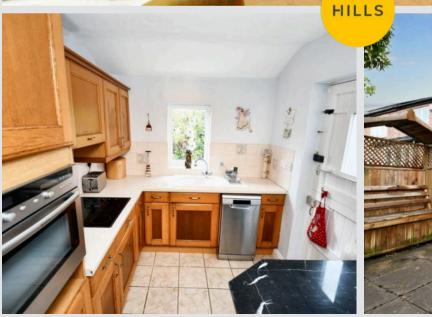

**Kitchen** 8' 7" x 7' 5" (2.61m x 2.25m)

Landing

**Bedroom One** 11' 8" x 11' 0" (3.56m x 3.36m)

**Bedroom Two** 11' 5" x 9' 6" (3.48m x 2.90m)

Bedroom Three 8' 5" x 7' 6" (2.56m x 2.29m)

Bathroom 7' 10" x 4' 6" (2.39m x 1.38m)