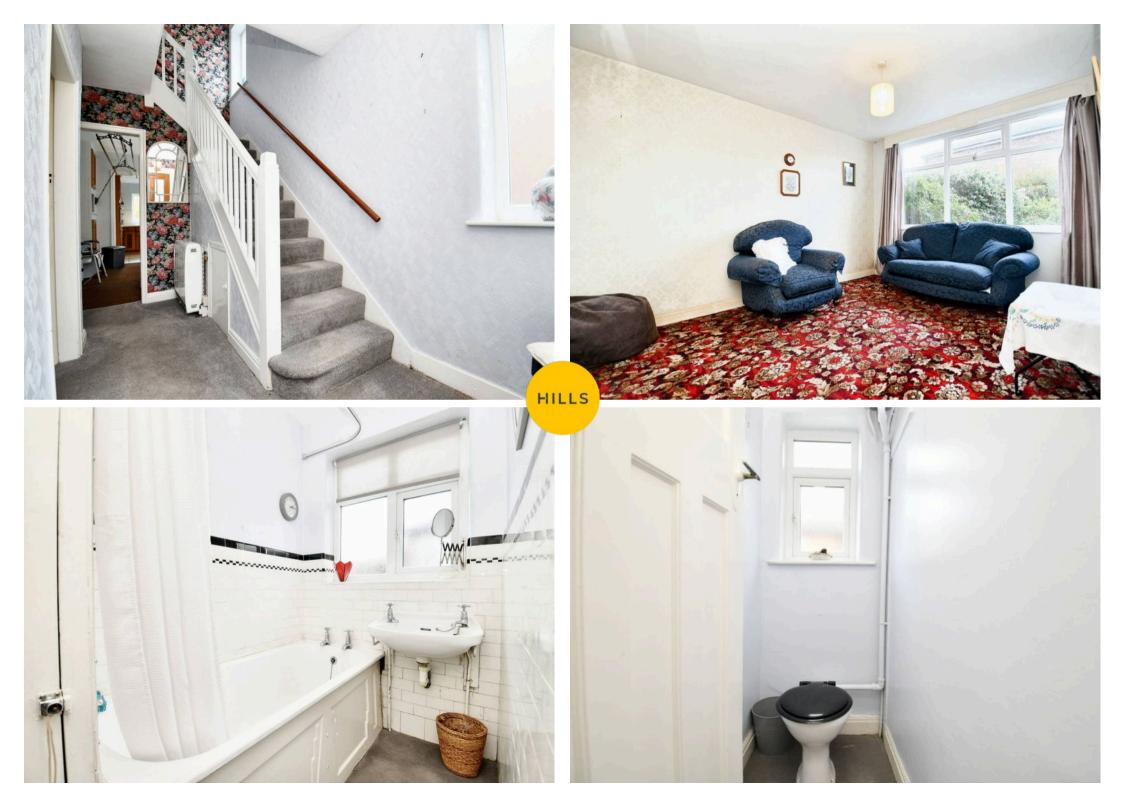

## **Entrance Hallway**

**Lounge** 12' 8" x 10' 0" (3.87m x 3.04m)

**Dining Room** 13' 0" x 10' 10" (3.97m x 3.31m)

**Downstairs W.C.** 4' 11" x 2' 4" (1.49m x 0.70m)

**Kitchen / Utility** 7' 10" x 7' 4" (2.38m x 2.24m)

**Kitchen** 8' 7" x 7' 5" (2.61m x 2.25m)

Landing

**Bedroom One** 11' 8" x 11' 0" (3.56m x 3.36m)

**Bedroom Two** 11' 5" x 9' 6" (3.48m x 2.90m)

Bedroom Three 8' 5" x 7' 6" (2.56m x 2.29m)

Bathroom 7' 10" x 4' 6" (2.39m x 1.38m)

**W.C.** 4' 11" x 2' 8" (1.50m x 0.82m)