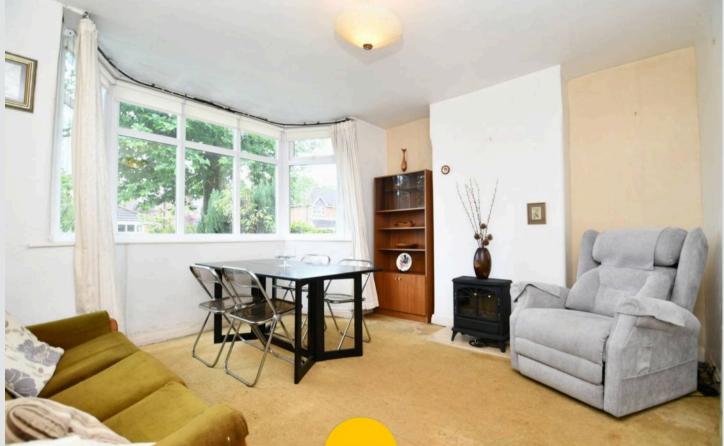

## **Entrance Hallway**

**Lounge** 12' 8" x 10' 0" (3.87m x 3.04m)

**Dining Room** 13' 0" x 10' 10" (3.97m x 3.31m)

**Downstairs W.C.** 4' 11" x 2' 4" (1.49m x 0.70m)

**Kitchen / Utility** 7' 10" x 7' 4" (2.38m x 2.24m)