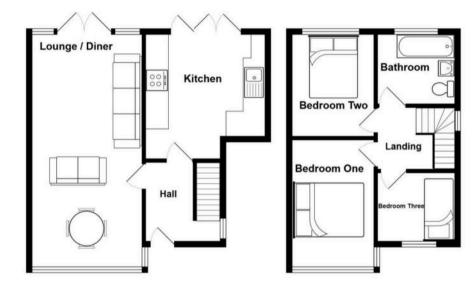

Hallway 9' 2" x 6' 11" (2.80m x 2.10m)

Lounge / Diner 32' 2" x 10' 6" (9.80m x 3.20m)

Kitchen 15' 9" x 11' 2" (4.80m x 3.40m)

Bedroom 12' 2" x 11' 2" (3.70m x 3.40m)

Bedroom Two 10' 6" x 9' 2" (3.20m x 2.80m)

**Bedroom Three** 5' 7" x 6' 11" (1.70m x 2.10m)

Bathroom 7' 3" x 6' 11" (2.20m x 2.10m)