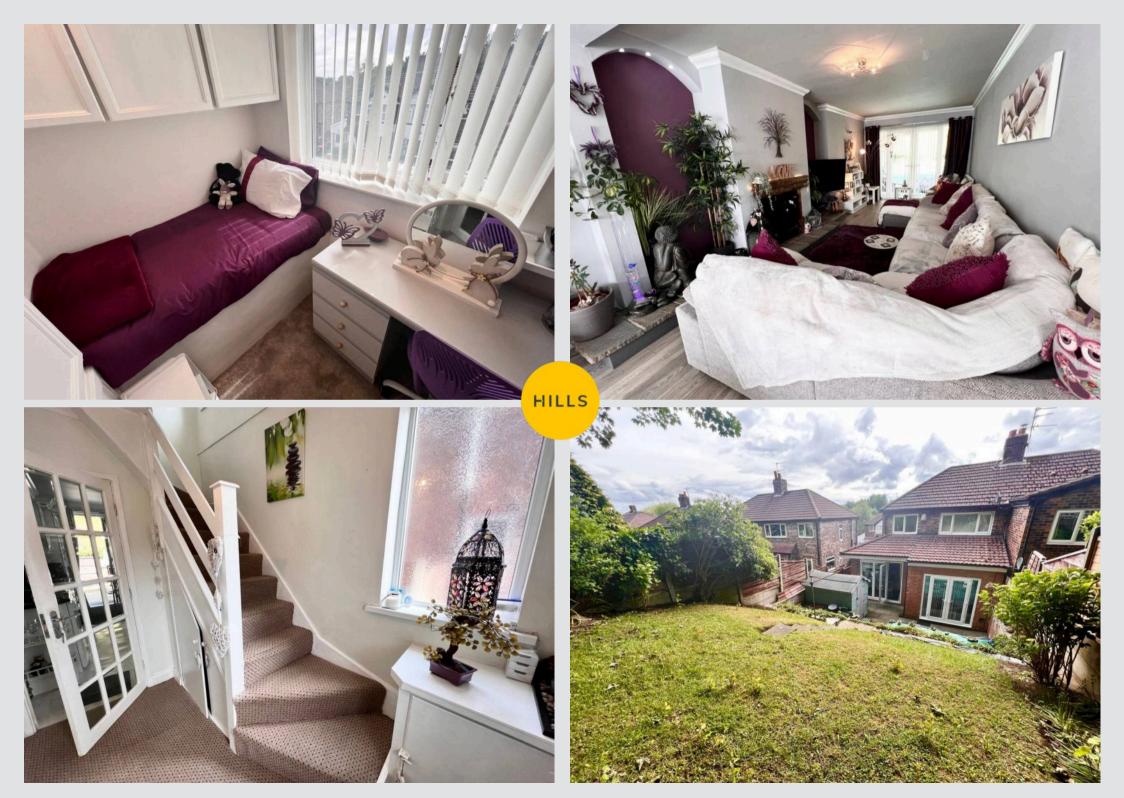

## 5 Castlewood Road

Salford, Salford

\* A FANTASTIC FAMILY HOME \* EXTENDED TO BOTH THE SIDE & REAR, and BEAUTIFULLY PRESENTED THROUGHOUT, this SPACIOUS PROPERTY features 3 GENEROUS BEDROOMS and a family bathroom to the first floor, whilst Council Tax band: B

Tenure: Freehold

- EXTENDED TO THE SIDE & REAR
- FANTASTIC FAMILY HOME
- 3 GENEROUS BEDROOMS
- SPACIOUS LOUNGE, KITCHEN & DINING ROOM
- UPVC DOUBLE GLAZED WINDOWS & GAS CENTRAL HEATING
- FITTED MODERN KITCHEN & BATHROOM
- POPULAR 'M7' LOCATION CLOSE TO MANY LOCAL AMENITIES & EXCELLENT TRANSPORT LINKS

Hallway 9' 2" x 6' 11" (2.80m x 2.10m)

Lounge / Diner 32' 2" x 10' 6" (9.80m x 3.20m)

Kitchen 15' 9" x 11' 2" (4.80m x 3.40m)

Bedroom 12' 2" x 11' 2" (3.70m x 3.40m)

Bedroom Two 10' 6" x 9' 2" (3.20m x 2.80m)

**Bedroom Three** 5' 7" x 6' 11" (1.70m x 2.10m)

Bathroom 7' 3" x 6' 11" (2.20m x 2.10m)