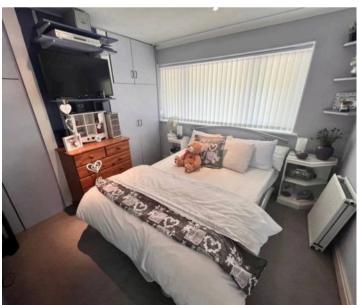

Hallway 9' 2" x 6' 11" (2.80m x 2.10m)

Lounge / Diner 32' 2" x 10' 6" (9.80m x 3.20m)

Kitchen 15' 9" x 11' 2" (4.80m x 3.40m)

Bedroom 12' 2" x 11' 2" (3.70m x 3.40m)

Bedroom Two 10' 6" x 9' 2" (3.20m x 2.80m)

**Bedroom Three** 5' 7" x 6' 11" (1.70m x 2.10m)

Bathroom 7' 3" x 6' 11" (2.20m x 2.10m)