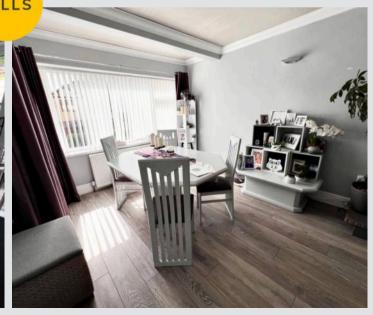

Tenure: Freehold

- EXTENDED TO THE SIDE & REAR
- FANTASTIC FAMILY HOME
- 3 GENEROUS BEDROOMS
- SPACIOUS LOUNGE, KITCHEN & DINING ROOM
- UPVC DOUBLE GLAZED WINDOWS & GAS CENTRAL HEATING
- FITTED MODERN KITCHEN & BATHROOM
- POPULAR 'M7' LOCATION CLOSE TO MANY LOCAL AMENITIES & EXCELLENT TRANSPORT LINKS

Hallway 9' 2" x 6' 11" (2.80m x 2.10m)

Lounge / Diner 32' 2" x 10' 6" (9.80m x 3.20m)

Kitchen 15' 9" x 11' 2" (4.80m x 3.40m)

Bedroom 12' 2" x 11' 2" (3.70m x 3.40m)

Bedroom Two 10' 6" x 9' 2" (3.20m x 2.80m)