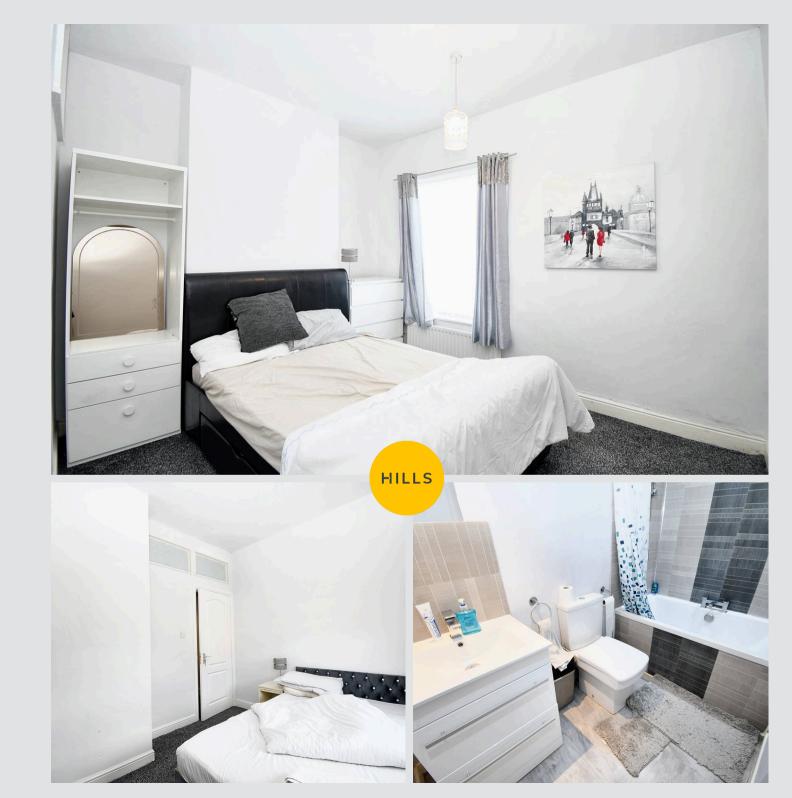

HILLS

**Lounge** 10' 10" x 12' 2" (3.30m x 3.70m)

**Dining Room** 12' 2" x 11' 10" (3.70m x 3.60m)

**Kitchen** 9' 2" x 10' 6" (2.80m x 3.20m)

Landing

Bedroom One 11' 2" x 12' 2" (3.40m x 3.70m)

**Bedroom Two** 9' 10" x 11' 10" (3.00m x 3.60m)

Bathroom 7' 10" x 5' 11" (2.40m x 1.80m)