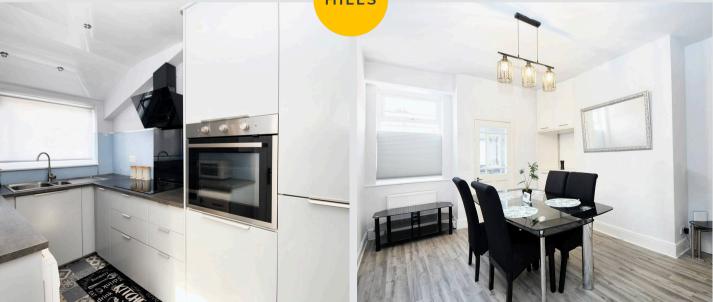

HILLS

**Lounge** 10' 10" x 12' 2" (3.30m x 3.70m)

**Dining Room** 12' 2" x 11' 10" (3.70m x 3.60m)

**Kitchen** 9' 2" x 10' 6" (2.80m x 3.20m)

Landing

Bedroom One 11' 2" x 12' 2" (3.40m x 3.70m)

**Bedroom Two** 9' 10" x 11' 10" (3.00m x 3.60m)