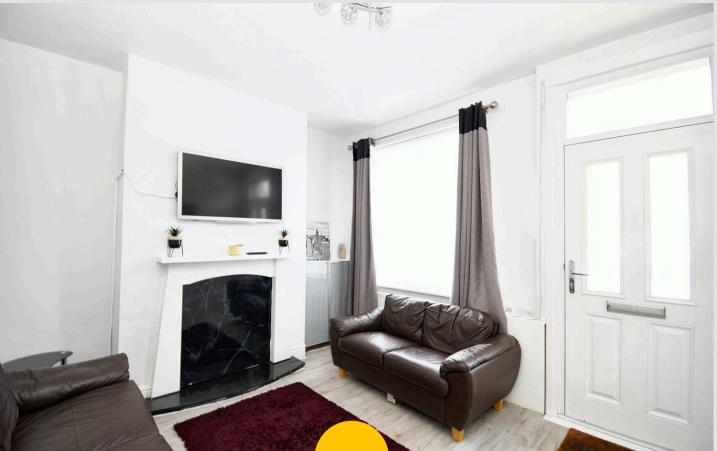

HILLS

**Lounge** 10' 10" x 12' 2" (3.30m x 3.70m)

**Dining Room** 12' 2" x 11' 10" (3.70m x 3.60m)

**Kitchen** 9' 2" x 10' 6" (2.80m x 3.20m)

Landing

Bedroom One 11' 2" x 12' 2" (3.40m x 3.70m)

**Bedroom Two** 9' 10" x 11' 10" (3.00m x 3.60m)