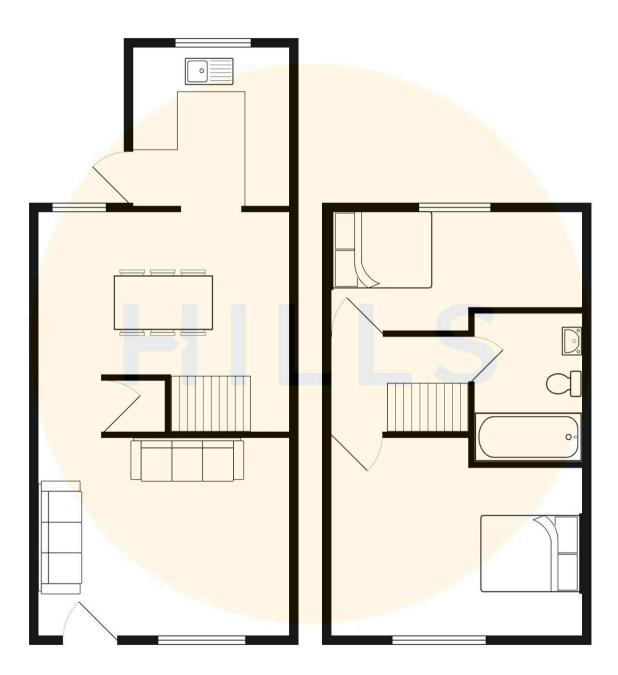

HILLS

**Lounge** 10' 10" x 12' 2" (3.30m x 3.70m)

**Dining Room** 12' 2" x 11' 10" (3.70m x 3.60m)

**Kitchen** 9' 2" x 10' 6" (2.80m x 3.20m)

Landing

Bedroom One 11' 2" x 12' 2" (3.40m x 3.70m)

**Bedroom Two** 9' 10" x 11' 10" (3.00m x 3.60m)

Bathroom 7' 10" x 5' 11" (2.40m x 1.80m)