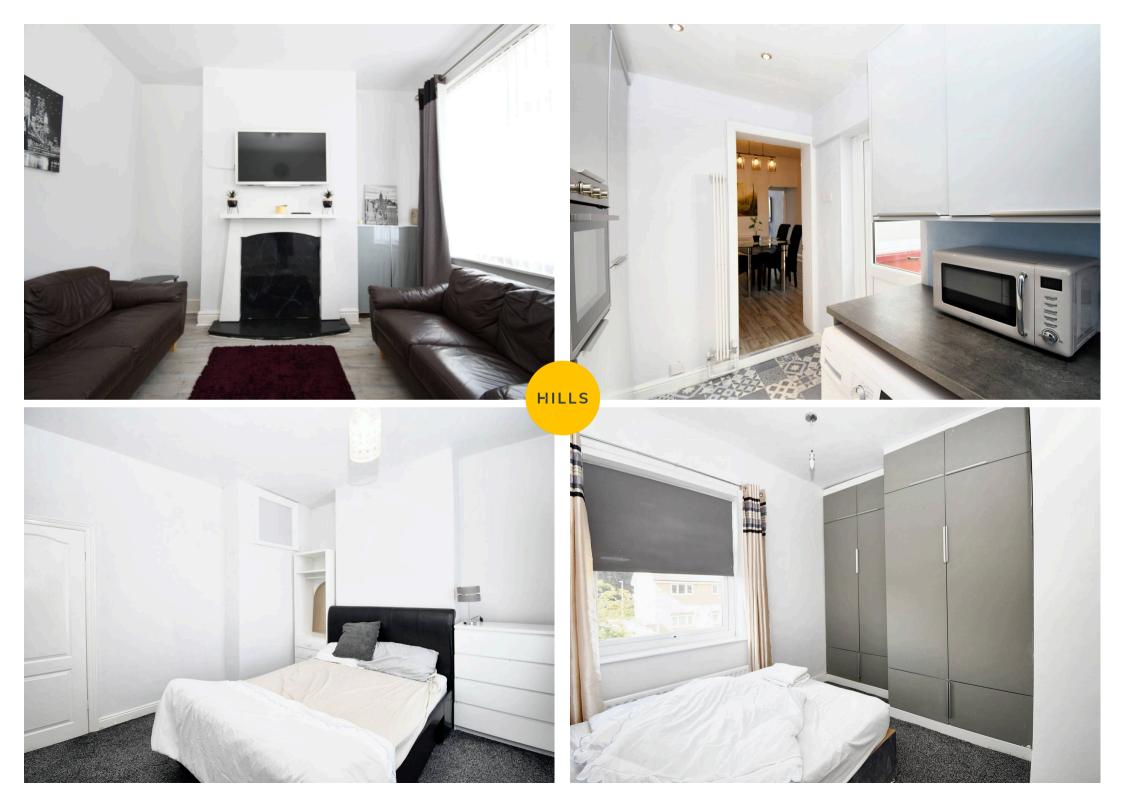

HILLS

**Lounge** 10' 10" x 12' 2" (3.30m x 3.70m)

**Dining Room** 12' 2" x 11' 10" (3.70m x 3.60m)

**Kitchen** 9' 2" x 10' 6" (2.80m x 3.20m)

Landing

Bedroom One 11' 2" x 12' 2" (3.40m x 3.70m)

**Bedroom Two** 9' 10" x 11' 10" (3.00m x 3.60m)