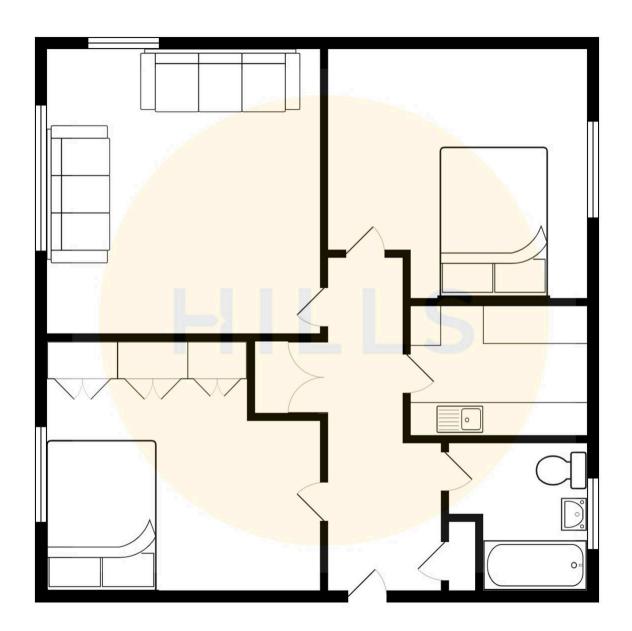

## Entrance Hallway

**Lounge Diner** 13' 10" x 12' 5" (4.21m x 3.79m)

#### Kitchen

9' 11" x 7' 10" (3.03m x 2.40m)

### Bedroom One

13' 5" x 9' 5" (4.09m x 2.88m)

#### Bedroom Two

12' 0" x 9' 4" (3.65m x 2.85m)

#### Bathroom

7' 3" x 6' 10" (2.21m x 2.08m)