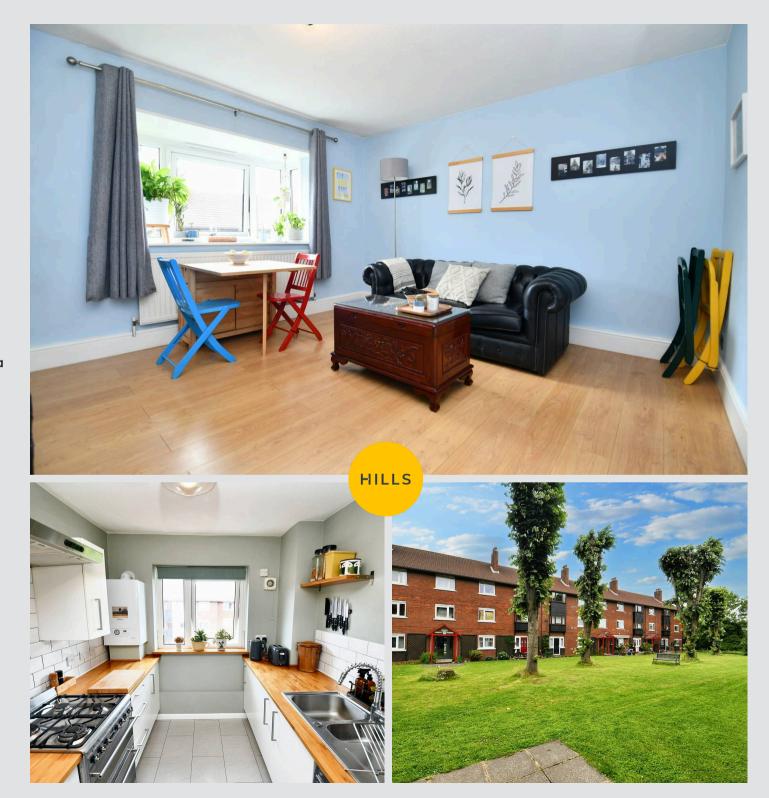

## Entrance Hallway

**Lounge Diner** 13' 10" x 12' 5" (4.21m x 3.79m)

#### Kitchen

9' 11" x 7' 10" (3.03m x 2.40m)