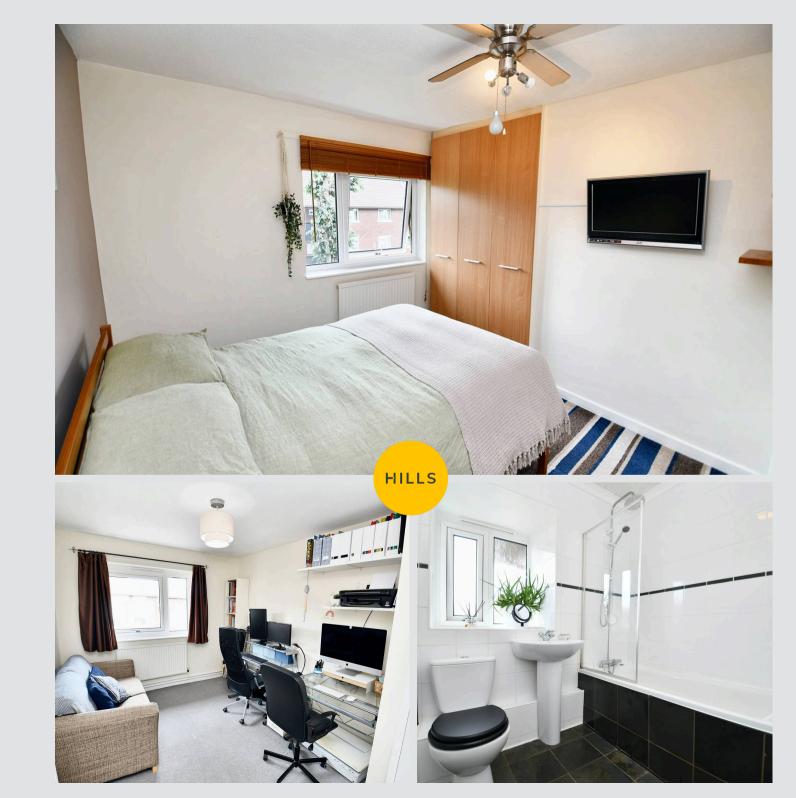

### Bedroom One

13' 5" x 9' 5" (4.09m x 2.88m)

#### Bedroom Two

12' 0" x 9' 4" (3.65m x 2.85m)

#### Bathroom

7' 3" x 6' 10" (2.21m x 2.08m)