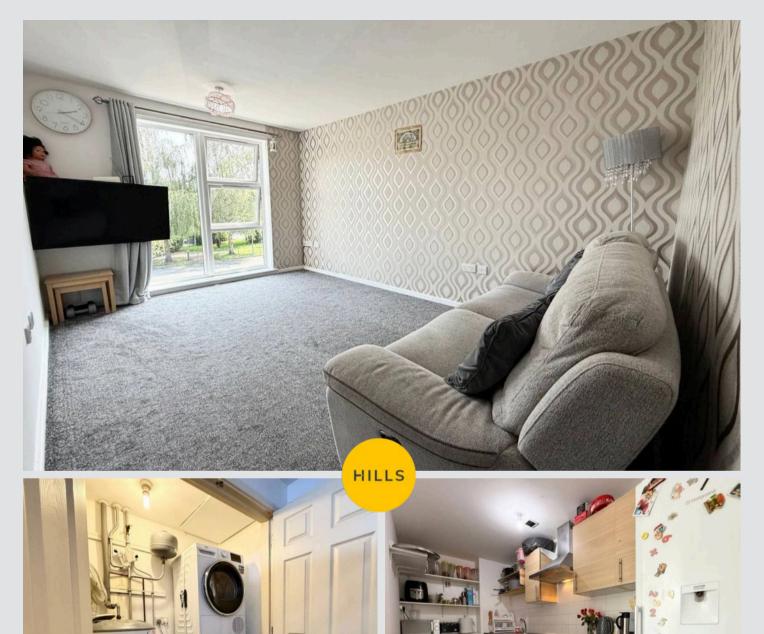

# Reception One

15' 1" x 10' 2" (4.60m x 3.10m)

#### Kitchen

12' 10" x 5' 11" (3.90m x 1.80m)