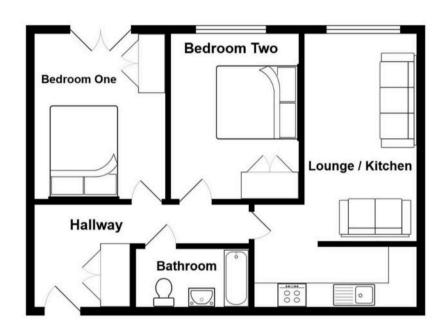

## Hallway

21' 8" x 3' 7" (6.60m x 1.10m)

# Reception One

15' 1" x 10' 2" (4.60m x 3.10m)

#### Kitchen

12' 10" x 5' 11" (3.90m x 1.80m)

#### Bedroom One

11' 6" x 9' 6" (3.50m x 2.90m)

#### **Bedroom Two**

11' 6" x 7' 10" (3.50m x 2.40m)

#### Bathroom

7' 7" x 5' 7" (2.30m x 1.70m)

## Storage

5' 7" x 2' 7" (1.70m x 0.80m)