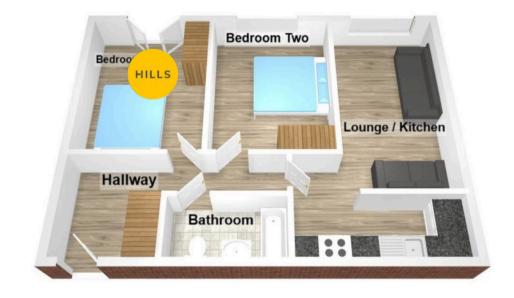

## Hallway

21' 8" x 3' 7" (6.60m x 1.10m)

# Reception One

15' 1" x 10' 2" (4.60m x 3.10m)

#### Kitchen

12' 10" x 5' 11" (3.90m x 1.80m)

#### Bedroom One

11' 6" x 9' 6" (3.50m x 2.90m)

#### **Bedroom Two**

11' 6" x 7' 10" (3.50m x 2.40m)

#### Bathroom

7' 7" x 5' 7" (2.30m x 1.70m)

## Storage

5' 7" x 2' 7" (1.70m x 0.80m)