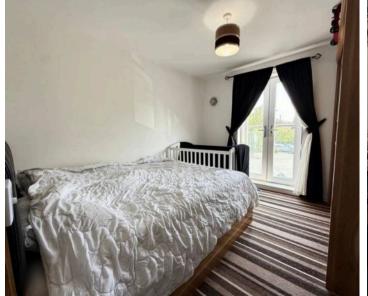

#### Bedroom One

11' 6" x 9' 6" (3.50m x 2.90m)

#### **Bedroom Two**

11' 6" x 7' 10" (3.50m x 2.40m)